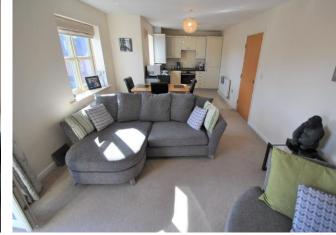

To the front elevation is open plan living incorporating an attractive fitted kitchen through to the dining & Lounge area. The kitchen has high gloss finished units with various integrated electrical appliances & to the Lounge area are French style doors with Juliet balcony.