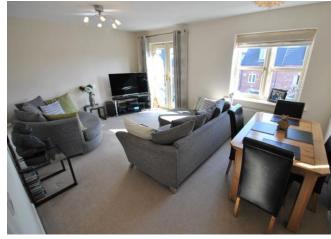

To the front elevation is open plan living incorporating an attractive fitted kitchen through to the dining & Lounge area. The kitchen has high gloss finished units with various integrated electrical appliances & to the Lounge area are French style doors with Juliet balcony.