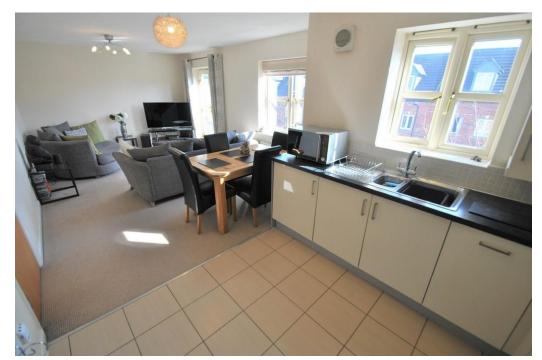

To the front elevation is open plan living incorporating an attractive fitted kitchen through to the dining & Lounge area. The kitchen has high gloss finished units with various integrated electrical appliances & to the Lounge area are French style doors with Juliet balcony.