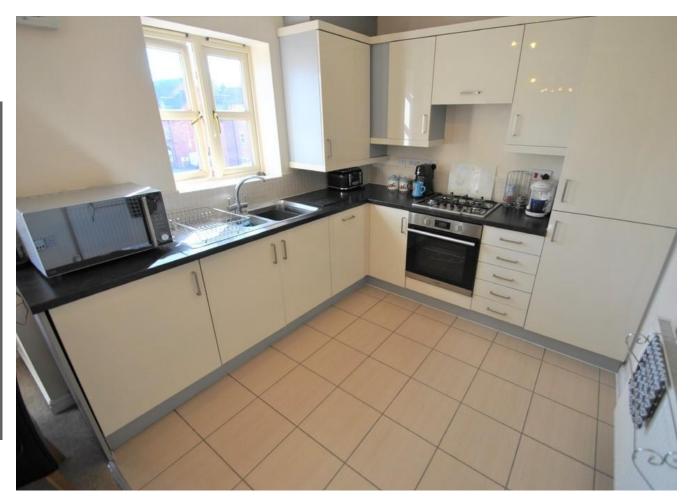

To the front elevation is open plan living incorporating an attractive fitted kitchen through to the dining & Lounge area. The kitchen has high gloss finished units with various integrated electrical appliances & to the Lounge area are French style doors with Juliet balcony.