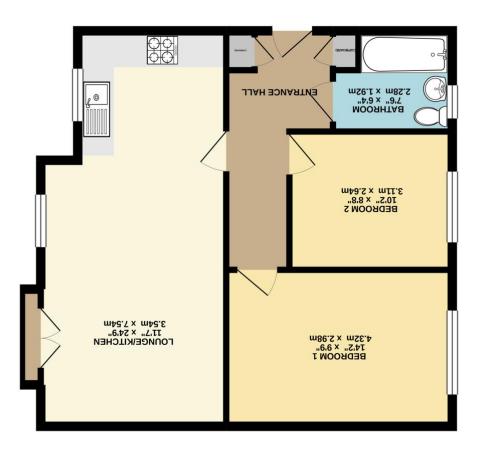

## 50 Progress Drive,

Bramley, S66 1TT

NO UPW ARD CHAIN...

Of particular interest to the FIRST TIME BUYERS or investors alike, is this 2nd floor TWO BEDROOM APARTMENT with open living.

Accessed via the keycode communal door to the communal hallway, stairs rise to the 2nd floor giving access to the apartment. The apartment enjoys BEDROOMS OF DOUBLE SIZE & a bathroom with white coloured suite with shower over both

To the front elevation is open plan living incorporating an attractive fitted kitchen through to the dining & Lounge area. The kitchen has high gloss finished units with various integrated electrical appliances & to the Lounge area are French style doors with Juliet balcony.