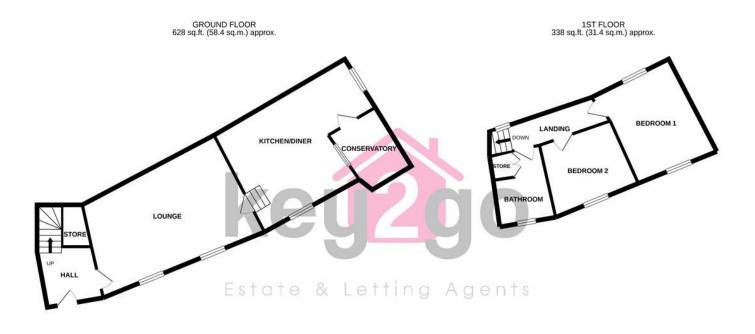

#### TOTAL FLOOR AREA : 966 sq.ft. (89.8 sq.m.) approx.

Whilst every attempt has been made to ensure the accuracy of the flooptan contained here, measurements of doors, wholeway, tooms at they other term are approximated no responsibility is taken to any ency prospective purchaser. The services, systems and appliances shown have not been tested and no guarante as to their operability or efficiency can be given. Made with Metropic @200