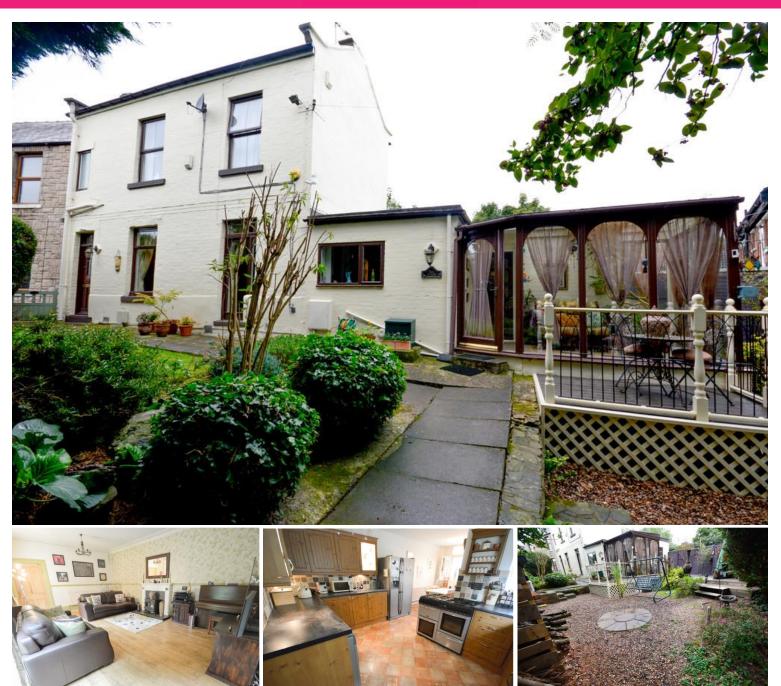

# Main Street, Sheffield, S12

A unique and rare opportunity to purchase this beautifully presented two bedroomed semi-detached property situated in a popular residential area. Benefiting from off road parking, a garage and a conservatory. The property is well positioned for local amenities including Crystal Peaks Shopping Centre and Drakehouse Retail Park. On the door step to main public transport links and with good road networks to Sheffield City Centre. A viewing is an absolute must!

# **Property Description**

A unique and rare opportunity to purchase this beautifully presented two bedroomed semidetached property situated in a popular residential area. Benefiting from off road parking, a garage and a conservatory. The property is well positioned for local amenities including Crystal Peaks Shopping Centre and Drakehouse Retail Park. On the door step to main public transport links and with good road networks to Sheffield City Centre. A viewing is an absolute must!

#### CONSERVATORY

12' 5" x 6' 10" (3.81m x 2.09m)

Great extra living space with carpeted flooring, spot lighting and a door to the garden.

#### OUTSIDE

To the outside of the property is a concrete drive, detached garage with power and lighting and a decked area. Lawn, steps down to patio with pebbled area, outside tap and lighting. The property sits within mature trees and hedging providing privacy. The property also allows access to one other property.