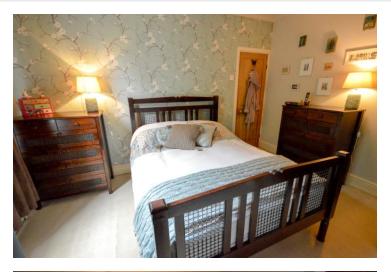

### BEDROOM ONE

12'9" x 9'10" (3.91m x 3.01m)

A good sized double bedroom with carpeted flooring and neutral decor. Ceiling light, radiator and window.

#### BEDROOM TWO

10' 2" x 9' 4" (3.11m x 2.86m)

A second double bedroom with laminate flooring, neutral decor and fitted wardrobes. Ceiling light, radiator and window. A fitted ladder leads to the attic room.