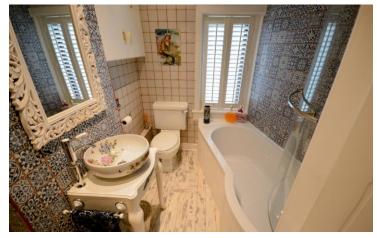

#### BATHROOM

3' 3" x 10' 6" (1,76m x 3.22m)

Comprising of a 'P' shaped bath with plumbed in shower, sink with mixer tap and low flush WC. Ceiling light, vertical radiator with towel rail and obscure glass window. Laminate flooring, part tiled walls and a useful store cupboard.