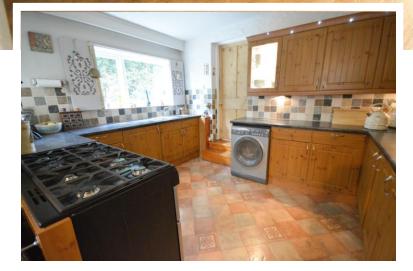

### KITCHEN/DINER

19' 1" x 12' 4" (5.82m x 3.76m)

Fitted with ample wall and base units, contrasting worktops and tiled splash backs. Space for a range cooker, American style fridge/freezer and under counter space for a washing machine. Under counter lighting, ceiling light, radiator and three windows. Vinyl flooring, dining area door to the conservatory.