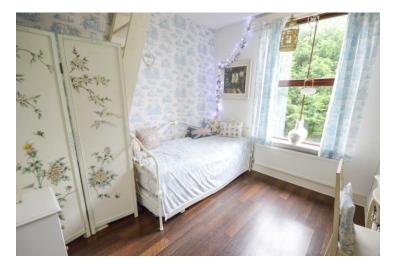

### BEDROOM ONE

12'9" x 9'10" (3.91m x 3.01m)

A good sized double bedroom with carpeted flooring and neutral decor. Ceiling light, radiator and window.

#### BEDROOM TWO

10' 2" x 9' 4" (3.11m x 2.86m)

A second double bedroom with laminate flooring, neutral decor and fitted wardrobes. Ceiling light, radiator and window. A fitted ladder leads to the attic room.