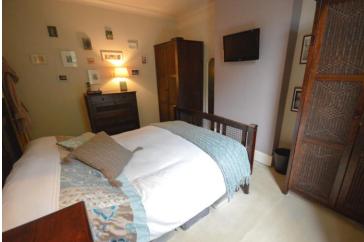

### BEDROOM ONE

12'9" x 9'10" (3.91m x 3.01m)

A good sized double bedroom with carpeted flooring and neutral decor. Ceiling light, radiator and window.

#### BEDROOM TWO

10' 2" x 9' 4" (3.11m x 2.86m)

A second double bedroom with laminate flooring, neutral decor and fitted wardrobes. Ceiling light, radiator and window. A fitted ladder leads to the attic room.