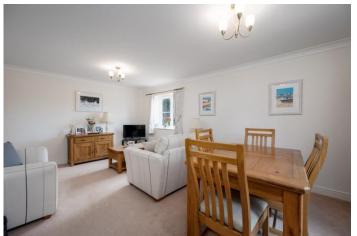

## LIVING/DINING ROOM

18' 8" x 12' 8" (5.69m x 3.87m)

## **SITTING ROOM**

13' 7" x 10' 11" (4.15m x 3.32m)