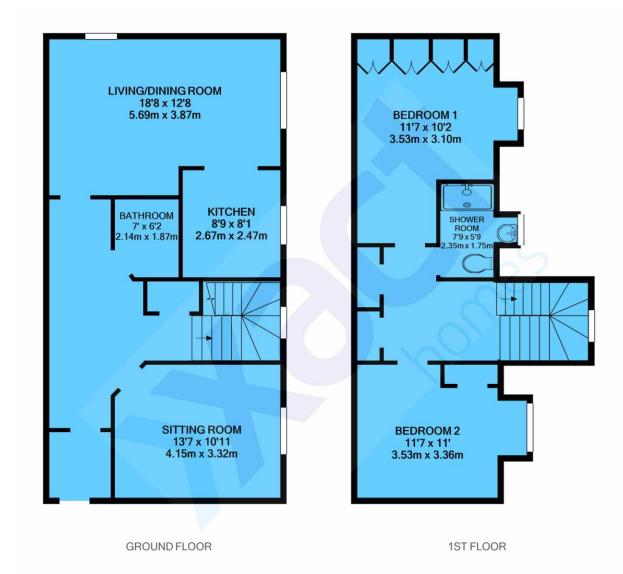

### HALL

20' 3" x 7' 6" (6.18m x 2.30m)

## LIVING/DINING ROOM

18' 8" x 12' 8" (5.69m x 3.87m)

## **SITTING ROOM**

13' 7" x 10' 11" (4.15m x 3.32m)

## **KITCHEN**

8' 9" x 8' 1" (2.67m x 2.47m)

# **BATHROOM**

7' 0" x 6' 2" (2.14m x 1.87m)

## **FIRST FLOOR**

## **BEDROOM ONE**

11' 7" x 10' 2" (to wardrobes) (3.53m x 3.10m)

## **BEDROOM TWO**

11' 7" x 11' 0" (3.53m x 3.36m)

## SHOWER ROOM

7' 9" x 5' 9" (2.35m x 1.75m)

## **OUTSIDE THE PROPERTY**

TWO ALLOCATED PARKING SPACES

## TOTAL APPROX. FLOOR AREA 1276 SQ.FT. (118.5 SQ.M.)

Whilst every attempt has been made to ensure the accuracy of the floor plan contained here, measurements of doors, windows, rooms and any other items are approximate and no responsibility is taken for any error, omission, or mis-statement. This plan is for illustrative purposes only and should be used as such by any prospective purchaser. The services, systems and appliances shown have not been tested and no guarantee as to their operability or efficiency can be given Made with Metropix ©2020