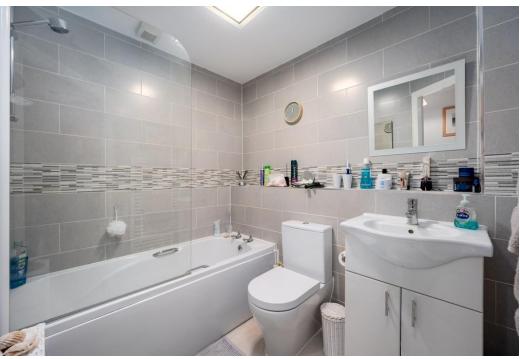

**BROADBAND** Sky - Fibre optic

SERVICE CHARGE £750pa
GROUND RENT Nil

### ITEMS INCLUDED IN THE SALE

Free standing cooker, integrated oven, integrated hob, extractor, fridge, freezer, dishwasher, washing machine, all carpets, some curtains, all blinds and some light fittings







### HALL

20' 3" x 7' 6" (6.18m x 2.30m)

## LIVING/DINING ROOM

18' 8" x 12' 8" (5.69m x 3.87m)

## **SITTING ROOM**

13' 7" x 10' 11" (4.15m x 3.32m)

## **KITCHEN**

8' 9" x 8' 1" (2.67m x 2.47m)

# **BATHROOM**

7' 0" x 6' 2" (2.14m x 1.87m)

## **FIRST FLOOR**

## **BEDROOM ONE**

11' 7" x 10' 2" (to wardrobes) (3.53m x 3.10m)

## **BEDROOM TWO**

11' 7" x 11' 0" (3.53m x 3.36m)

## SHOWER ROOM

7' 9" x 5' 9" (2.35m x 1.75m)

## **OUTSIDE THE PROPERTY**

TWO ALLOCATED PARKING SPACES























## TOTAL APPROX. FLOOR AREA 1276 SQ.FT. (118.5 SQ.M.)

Whilst every attempt has been made to ensure the accuracy of the floor plan contained here, measurements of doors, windows, rooms and any other items are approximate and no responsibility is taken for any error, omission, or mis-statement. This plan is for illustrative purposes only and should be used as such by any prospective purchaser. The services, systems and appliances shown have not been tested and no guarantee as to their operability or efficiency can be given Made with Metropix ©2020