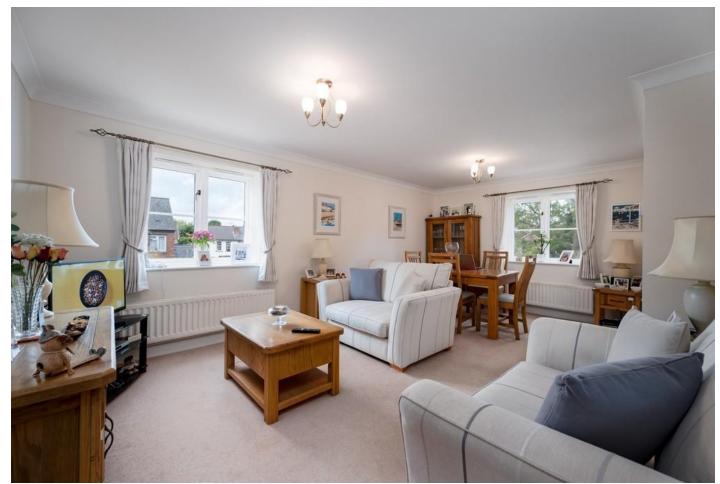

tricity and sewers

**BROADBAND** Sky - Fibre optic

SERVICE CHARGE £750pa
GROUND RENT Nil

### ITEMS INCLUDED IN THE SALE

Free standing cooker, integrated oven, integrated hob, extractor, fridge, freezer, dishwasher, washing machine, all carpets, some curtains, all blinds and some light fittings







### HALL

20' 3" x 7' 6" (6.18m x 2.30m)

## LIVING/DINING ROOM

18' 8" x 12' 8" (5.69m x 3.87m)

## **SITTING ROOM**

13' 7" x 10' 11" (4.15m x 3.32m)

## **KITCHEN**

8' 9" x 8' 1" (2.67m x 2.47m)

# **BATHROOM**

7' 0" x 6' 2" (2.14m x 1.87m)

## **FIRST FLOOR**

## **BEDROOM ONE**

11' 7" x 10' 2" (to wardrobes) (3.53m x 3.10m)

## **BEDROOM TWO**

11' 7" x 11' 0" (3.53m x 3.36m)

## SHOWER ROOM

7' 9" x 5' 9" (2.35m x 1.75m)

## **OUTSIDE THE PROPERTY**

TWO ALLOCATED PARKING SPACES























## TOTAL APPROX. FLOOR AREA 1276 SQ.FT. (118.5 SQ.M.)

Whilst every attempt has been made to ensure the accuracy of the floor plan contained here, measurements of doors, windows, rooms and any other items are approximate and no responsibility is taken for any error, omission, or mis-statement. This plan is for illustrative purposes only and should be used as such by any prospective purchaser. The services, systems and appliances shown have not been tested and no guarantee as to their operability or efficiency can be given Made with Metropix ©2020