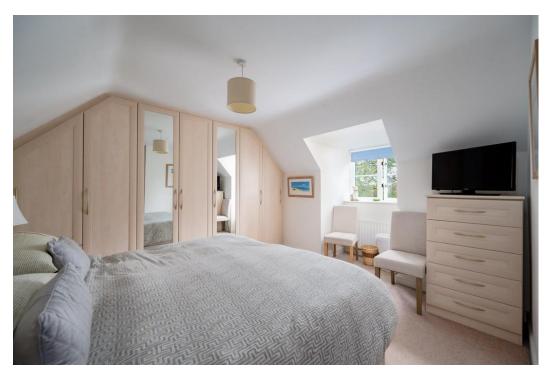

## **BEDROOM ONE**

11' 7" x 10' 2" (to wardrobes) (3.53m x 3.10m)

## **BEDROOM TWO**

11' 7" x 11' 0" (3.53m x 3.36m)