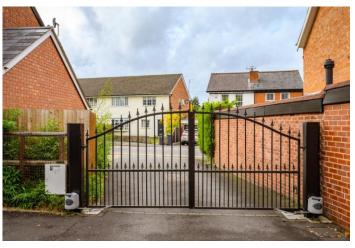

d sewers

**BROADBAND** Sky - Fibre optic

SERVICE CHARGE £750pa
GROUND RENT Nil

### ITEMS INCLUDED IN THE SALE

Free standing cooker, integrated oven, integrated hob, extractor, fridge, freezer, dishwasher, washing machine, all carpets, some curtains, all blinds and some light fittings







### HALL

20' 3" x 7' 6" (6.18m x 2.30m)

## LIVING/DINING ROOM

18' 8" x 12' 8" (5.69m x 3.87m)

## **SITTING ROOM**

13' 7" x 10' 11" (4.15m x 3.32m)

## **KITCHEN**

8' 9" x 8' 1" (2.67m x 2.47m)

# **BATHROOM**

7' 0" x 6' 2" (2.14m x 1.87m)

## **FIRST FLOOR**

## **BEDROOM ONE**

11' 7" x 10' 2" (to wardrobes) (3.53m x 3.10m)

## **BEDROOM TWO**

11' 7" x 11' 0" (3.53m x 3.36m)

## SHOWER ROOM

7' 9" x 5' 9" (2.35m x 1.75m)

## **OUTSIDE THE PROPERTY**

TWO ALLOCATED PARKING SPACES























## TOTAL APPROX. FLOOR AREA 1276 SQ.FT. (118.5 SQ.M.)

Whilst every attempt has been made to ensure the accuracy of the floor plan contained here, measurements of doors, windows, rooms and any other items are approximate and no responsibility is taken for any error, omission, or mis-statement. This plan is for illustrative purposes only and should be used as such by any prospective purchaser. The services, systems and appliances shown have not been tested and no guarantee as to their operability or efficiency can be given Made with Metropix ©2020