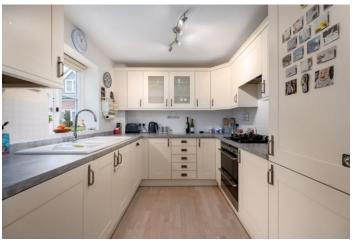

and sewers

**BROADBAND** Sky - Fibre optic

SERVICE CHARGE £750pa
GROUND RENT Nil

### ITEMS INCLUDED IN THE SALE

Free standing cooker, integrated oven, integrated hob, extractor, fridge, freezer, dishwasher, washing machine, all carpets, some curtains, all blinds and some light fittings







### HALL

20' 3" x 7' 6" (6.18m x 2.30m)

## LIVING/DINING ROOM

18' 8" x 12' 8" (5.69m x 3.87m)

## **SITTING ROOM**

13' 7" x 10' 11" (4.15m x 3.32m)

## **KITCHEN**

8' 9" x 8' 1" (2.67m x 2.47m)

# **BATHROOM**

7' 0" x 6' 2" (2.14m x 1.87m)

## **FIRST FLOOR**

## **BEDROOM ONE**

11' 7" x 10' 2" (to wardrobes) (3.53m x 3.10m)

## **BEDROOM TWO**

11' 7" x 11' 0" (3.53m x 3.36m)

## SHOWER ROOM

7' 9" x 5' 9" (2.35m x 1.75m)

## **OUTSIDE THE PROPERTY**

TWO ALLOCATED PARKING SPACES























## TOTAL APPROX. FLOOR AREA 1276 SQ.FT. (118.5 SQ.M.)

Whilst every attempt has been made to ensure the accuracy of the floor plan contained here, measurements of doors, windows, rooms and any other items are approximate and no responsibility is taken for any error, omission, or mis-statement. This plan is for illustrative purposes only and should be used as such by any prospective purchaser. The services, systems and appliances shown have not been tested and no guarantee as to their operability or efficiency can be given Made with Metropix ©2020