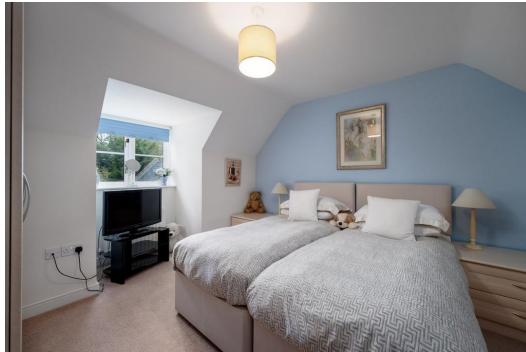

## **BEDROOM ONE**

11' 7" x 10' 2" (to wardrobes) (3.53m x 3.10m)

## **BEDROOM TWO**

11' 7" x 11' 0" (3.53m x 3.36m)