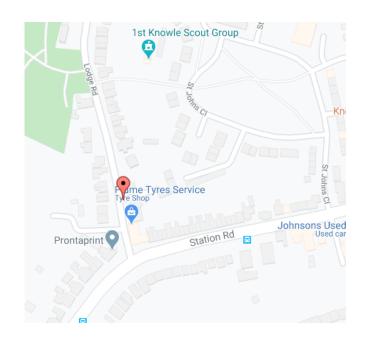

### PROPERTY LOCATION

Knowle is a conveniently located and delightful village set on the edge of open countryside, with its period charm, half-timbered buildings and is the home to a historic Parish Church. Knowle contains a wide range of interesting shops, restaurants, plus it is home to an excellent junior and infant school and secondary school, Arden Academy (regarded as a leading state school in the UK). Sporting facilities located nearby consist of the Copt Heath Golf Club and the Old Silhillians Rugby Club as well as numerous private gyms. Knowle borders onto the village of Dorridge, which has its own station with links to Birmingham and London. A few minutes' drive away is the nearby town of Solihull, which offers its own excellent state and private schools, Touchwood shopping centre, which houses many shops, restaurants, bars, cinema and John Lewis department store. Knowle village is well placed to access the M42 and M40 motorways, which then provides links to the M1, M6 and M5, enabling travel to Birmingham, Coventry and London. Resorts World and Arena, Birmingham International Airport and Birmingham International Train Station are also within easy access from Knowle village.