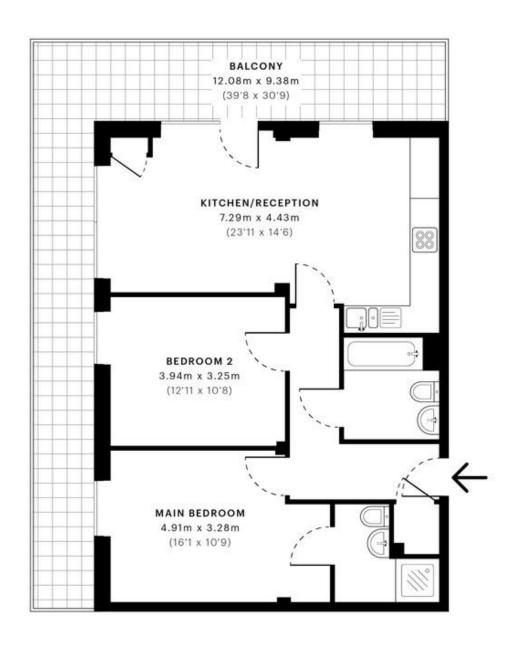

Mar House, The Hyde, Colindale, London NW9 £375,000 Leasehold

Mile... is delighted to bring to the market this wonderful seventh floor Penthouse Apartment. The property consists of two double bedrooms, two bathrooms (one ensuite) a double aspect living room with Modern Open Plan kitchen. Direct access to a wrap around balcony overlooking fantastic views accessed via the living room, lift access and a secure gated parking space are other benefits of the property. Local supermarkets and transport links are also within easy walking distance of the property.

EPC RATING B

- TWO DOUBLE BEDROOMS
- TWO BATHROOMS
- DOUBLE ASPECT LIVING ROOM
- EPC Rating B

- WRAP AROUND BALCONY
- LIFT ACCESS
- SECURE GATED PARKING SPACE
- FANTASTIC VIEWS
- GREAT LOCATION

CAPTURE DATE 10/05/2021