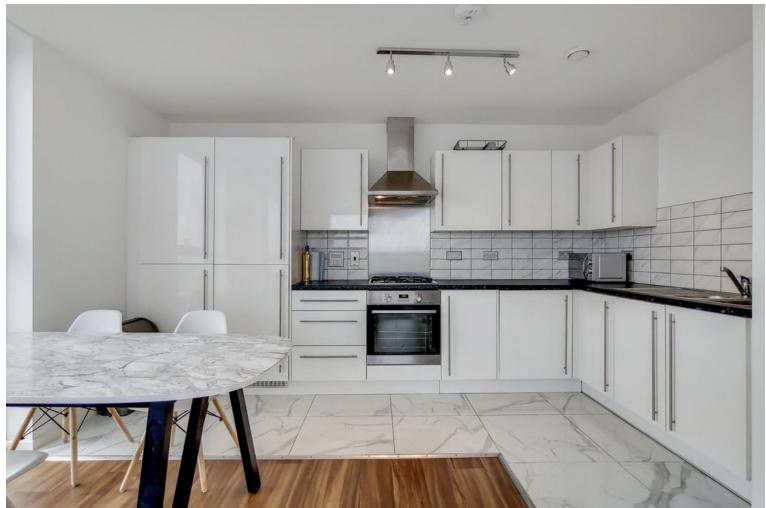

Mar House, The Hyde, Colindale, London NW9 £375,000 Leasehold

Mile... is delighted to bring to the market this wonderful seventh floor Penthouse Apartment. The property consists of two double bedrooms, two bathrooms (one ensuite) a double aspect living room with Modern Open Plan kitchen. Direct access to a wrap around balcony overlooking fantastic views accessed via the living room, lift access and a secure gated parking space are other benefits of the property. Local supermarkets and transport links are also within easy walking distance of the property.

EPC RATING B

- TWO DOUBLE BEDROOMS
- TWO BATHROOMS
- DOUBLE ASPECT LIVING ROOM
- EPC Rating B

- WRAP AROUND BALCONY
- LIFT ACCESS
- SECURE GATED PARKING SPACE
- FANTASTIC VIEWS
- GREAT LOCATION

CAPTURE DATE 10/05/2021