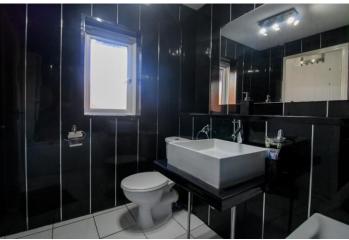

#### **BATHROOM**

A three piece suite comprising of low flush WC, pedestal wash hand basin and panelled bath with mains fed shower over. Tiled flooring, PVC panelled walls and double glazed window to side.