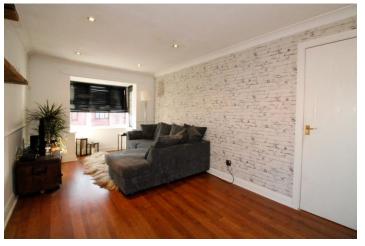

#### LOUNGE

19' 1" x 9' 2" (5.84m x 2.80m) Double glazed bay window to side and double glazed window front, laminate flooring, electric wall heater and access into kitchen.