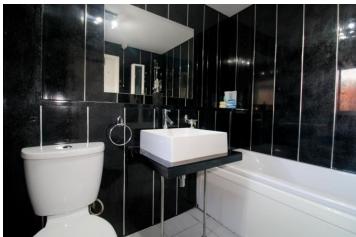

#### **BATHROOM**

A three piece suite comprising of low flush WC, pedestal wash hand basin and panelled bath with mains fed shower over. Tiled flooring, PVC panelled walls and double glazed window to side.