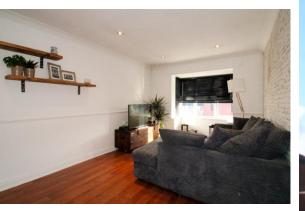

#### LOUNGE

19' 1" x 9' 2" (5.84m x 2.80m) Double glazed bay window to side and double glazed window front, laminate flooring, electric wall heater and access into kitchen.