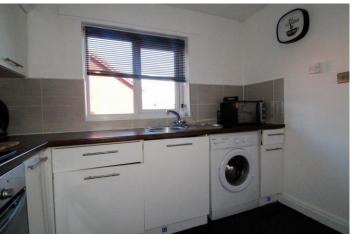

#### KITCHEN

9' 0" x 7' 3" ( $2.76m \times 2.234m$ ) A range of wall and base units with complimentary work surfaces over, circular sink unit with mixer tap and drainer, plumbing for washing machine, electric hob with extractor above and oven below, space for fridge, splash back tiling and tiled flooring. Double glazed window to front.