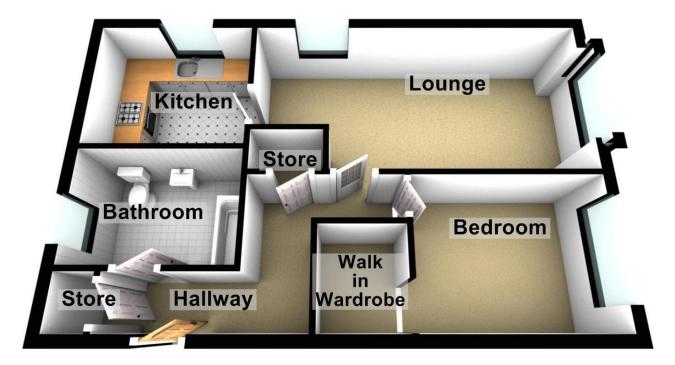

#### ENTRANCE HALL

Laminate flooring, electric wall heater, two good sized storage cupboards.

#### LOUNGE

19' 1" x 9' 2" (5.84m x 2.80m) Double glazed bay window to side and double glazed window front, laminate flooring, electric wall heater and access into kitchen.

#### KITCHEN

9' 0" x 7' 3" ( $2.76m \times 2.234m$ ) A range of wall and base units with complimentary work surfaces over, circular sink unit with mixer tap and drainer, plumbing for washing machine, electric hob with extractor above and oven below, space for fridge, splash back tiling and tiled flooring. Double glazed window to front.

#### **BEDROOM**

15' 1"  $\times$  8' 2" (4.60m  $\times$  2.49m) Double glazed window to side, fitted carpet. Vendor has integrated the original hall storage into the bedroom therefore creating a walk in wardrobe.

#### **BATHROOM**

A three piece suite comprising of low flush WC, pedestal wash hand basin and panelled bath with mains fed shower over. Tiled flooring, PVC panelled walls and double glazed window to side.

#### **COMMUNAL GARDENS**

Off street parking is available via allocated parking spaces.