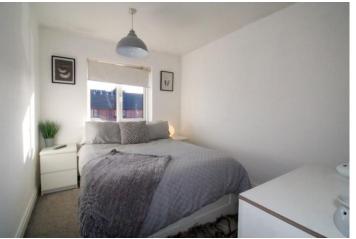

#### **BEDROOM**

15' 1"  $\times$  8' 2" (4.60m  $\times$  2.49m) Double glazed window to side, fitted carpet. Vendor has integrated the original hall storage into the bedroom therefore creating a walk in wardrobe.