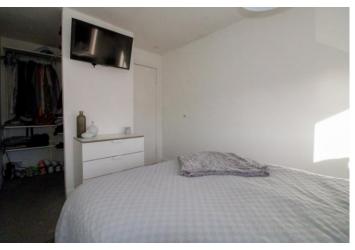

#### **BEDROOM**

15' 1"  $\times$  8' 2" (4.60m  $\times$  2.49m) Double glazed window to side, fitted carpet. Vendor has integrated the original hall storage into the bedroom therefore creating a walk in wardrobe.