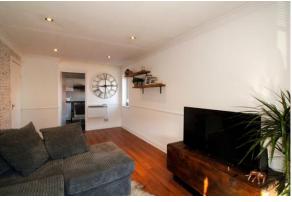

#### LOUNGE

19' 1" x 9' 2" (5.84m x 2.80m) Double glazed bay window to side and double glazed window front, laminate flooring, electric wall heater and access into kitchen.