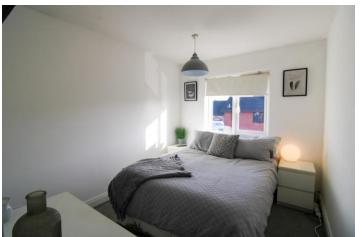

#### **BEDROOM**

15' 1"  $\times$  8' 2" (4.60m  $\times$  2.49m) Double glazed window to side, fitted carpet. Vendor has integrated the original hall storage into the bedroom therefore creating a walk in wardrobe.