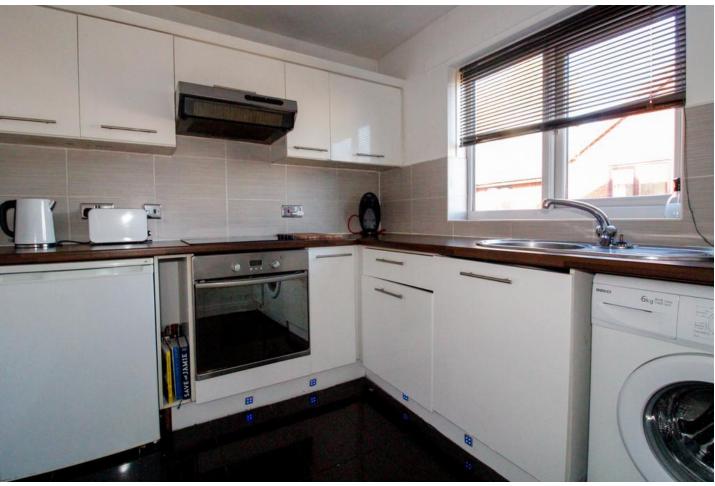

#### KITCHEN

9' 0" x 7' 3" ( $2.76m \times 2.234m$ ) A range of wall and base units with complimentary work surfaces over, circular sink unit with mixer tap and drainer, plumbing for washing machine, electric hob with extractor above and oven below, space for fridge, splash back tiling and tiled flooring. Double glazed window to front.