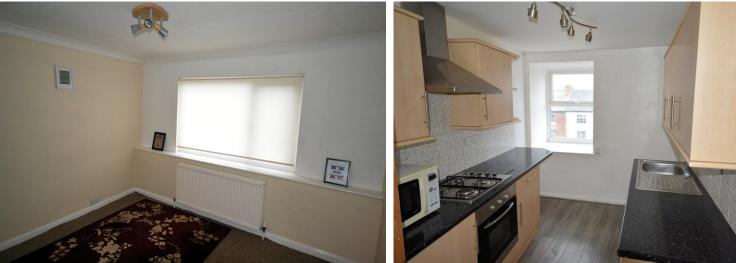

## LOUNGE

9'2" x 11'1" (2.8m x 3.4m) Having neutral décor with window and radiator.

## **KITCHEN**

7' 6" x 10' 9" (2.3m x 3.3m)

Fitted kitchen with gas hob, electric oven and extractor, stainless steel sink unit, space for fridge freezer and plumbing for washing machine.