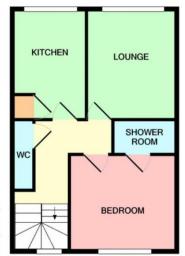

## LOUNGE

9'2" x 11'1" (2.8m x 3.4m) Having neutral décor with window and radiator.

## **KITCHEN**

7' 6" x 10' 9" (2.3m x 3.3m)

Fitted kitchen with gas hob, electric oven and extractor, stainless steel sink unit, space for fridge freezer and plumbing for washing machine.

### BEDROOM

10' 11" x 9' 9" (3.33m x 2.98m) Having neutral décor with window and radiator.

### SHOWER ROOM

6'5" x 3'6" (1.98m x 1.07m) En-suite shower room with shower cubicle and basin in white. Chrome towel rail and tiled walls.

### **SEPERATE W/C**

Toilet with hand basin in white.

Whilst every attempt has been made to ensure the accuracy of the floor plan contained here, measurements Whilst every attempt has been made to ensure the accuracy of the floor plan contained nere, measurement: of doors, windows, rooms and any other items are approximate and no responsibility is taken for any error, omission, or mis-statement. This plan is for illustrative purposes only and should be used as such by any prospective purchaser. The services, systems and appliances shown have not been tested and no guarante as their operability or efficiency can be given Made with Metropix ©2020