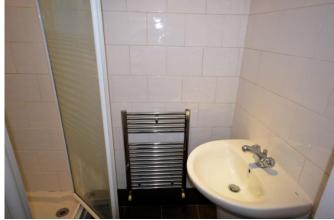

### SHOWER ROOM

6'5" x 3'6" (1.98m x 1.07m) En-suite shower room with shower cubicle and basin in white. Chrome towel rail and tiled walls.