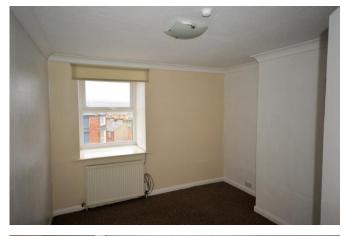

### BEDROOM

10' 11" x 9' 9" (3.33m x 2.98m) Having neutral décor with window and radiator.