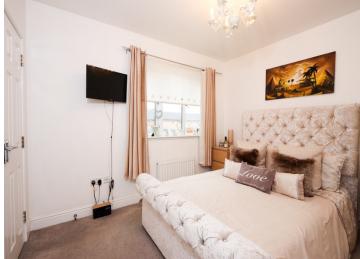

### MASTER BEDROOM

 $11' 2" \times 10' 3" (3.405m \times 3.145m)$  The master bedroom is on the first floor and overlooks the rear of the property. Flooring is laid to carpet with white painted walls. There is two, fitted wardrobes providing great storage.