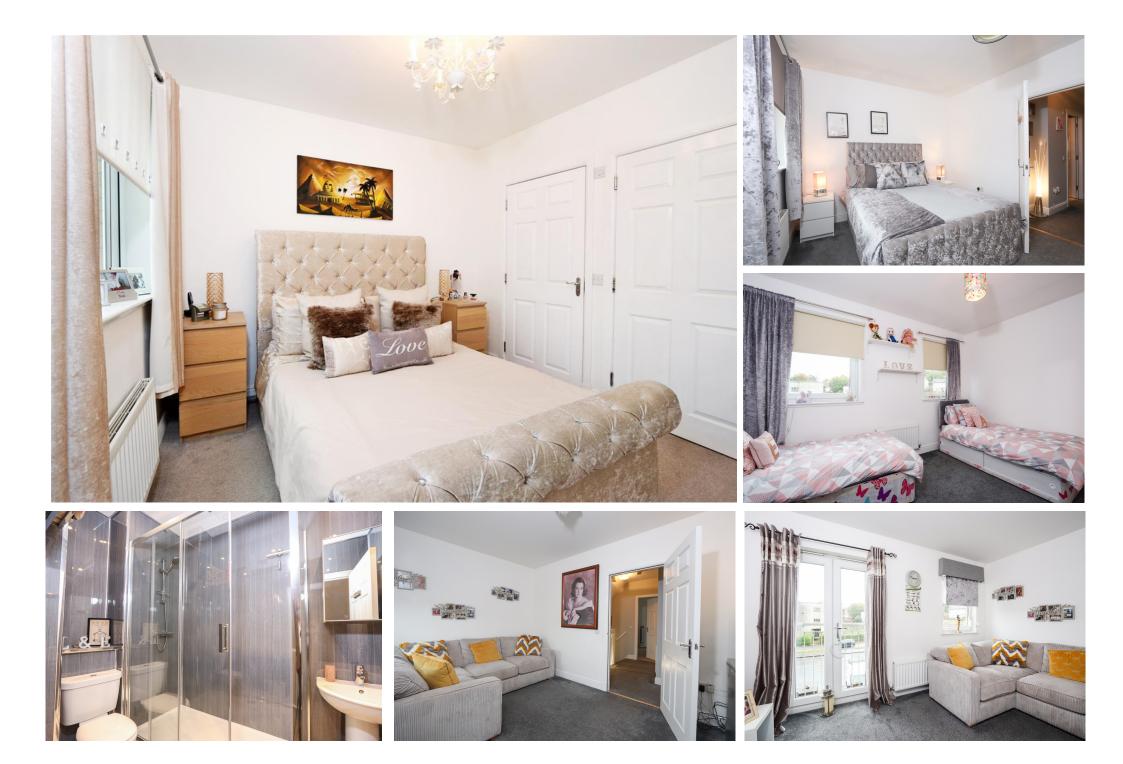

### MASTER BEDROOM

 $11' 2" \times 10' 3" (3.405m \times 3.145m)$  The master bedroom is on the first floor and overlooks the rear of the property. Flooring is laid to carpet with white painted walls. There is two, fitted wardrobes providing great storage.

### ENSUITE

5' 7" x 4' 7" (1.710m x 1.411m) The ensuite comprises of a white, three piece suite, with low flush WC, wash hand basin and shower cubicle. The room benefits from being fully tiled and has light grey floor tiling.

#### **BEDROOM TWO**

13' 5" x 10' 3" (4.097m x 3.144m) The second double bedroom, occupies the top floor and overlooks the rear of the property. Flooring is laid to a grey carpet with white, painted walls.

#### **BEDROOM THREE**

13' 5" x 9' 11" (4.093m x 3.045m) The third double bedroom is on the top floor and overlooks the front of the property. There is two windows allowing plenty of natural light in. Flooring is laid to grey carpet with white, painted walls.

#### BEDROOM FOUR

14' 1" x 9' 6" (4.303m x 2.904m) The fourth double bedroom, currently used as a second lounge area, is located on the first floor and looks over the front of the property. You have a Juliet balcony which allows an abundance of natural light in to the room. Flooring is laid to grey carpet with white, painted walls.

#### FAMILY SHOWER ROOM

8' 4" x 5' 5" (2.565m x 1.662m) The family shower room is located on the top floor and comprises of a white, three piece suite of low flush WC, double shower cubicle and wash hand basin with overhead, mirrored vanity unit. The room is complete with contemporary, grey, wet wall panelling.