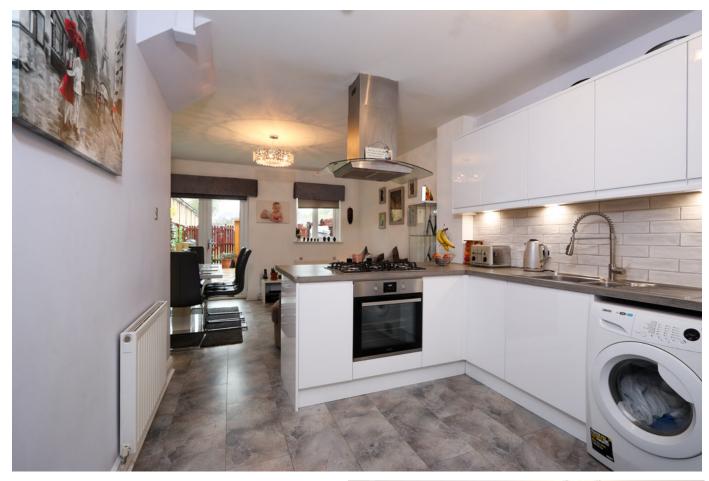

The kitchen comprises of a variety of floor and wall mounted units finished in white with grey worktops. Integrated appliances include a 5 burner gas hob, oven and overhead extractor fan. You have space for a free standing washing machine and fridge freezer. The kitchen is complete with under cabinet lighting and breakfast bar area.