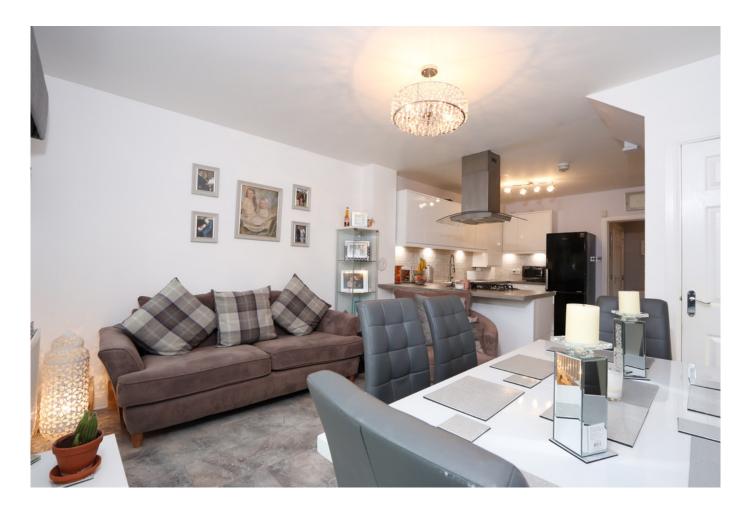

## LOUNGE/DINING/KITCHEN

22' 11" x 13' 7" (6.993m x 4.146m) The open plan lounge, dining and kitchen area is decorated in a neutral colour scheme with high quality laminate flooring throughout. French doors lead out to the rear garden and you have a handy under stair storage cupboard.

The kitchen comprises of a variety of floor and wall mounted units finished in white with grey worktops. Integrated appliances include a 5 burner gas hob, oven and overhead extractor fan. You have space for a free standing washing machine and fridge freezer. The kitchen is complete with under cabinet lighting and breakfast bar area.