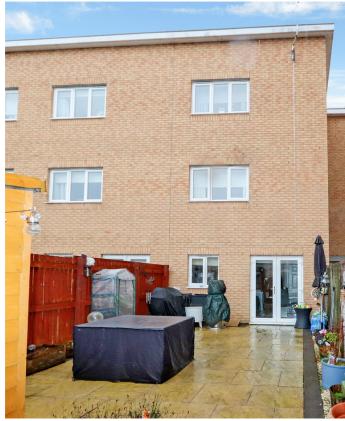

### GARDENS

The property benefits from front and rear gardens. The front garden is a gravelled area whilst the rear garden is fully enclosed and is mainly laid to light stone paving, decorative chips and garden shed.