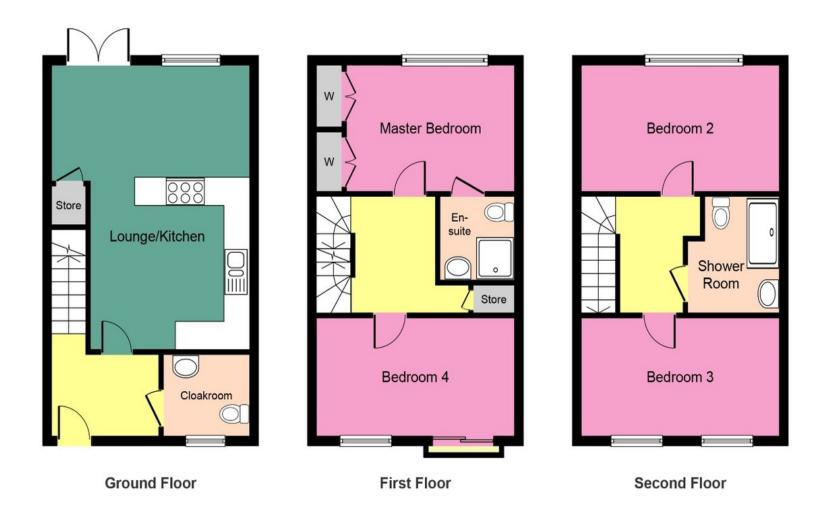

### CLOAKROOM

9' 6" x 9' 11" (2.904m x 3.025m) The cloakroom is located on the ground floor and comprises of low flush WC and wash hand basin. You have ample space for additional storage here for outerwear.

## LOUNGE/DINING/KITCHEN

22' 11" x 13' 7" (6.993m x 4.146m) The open plan lounge, dining and kitchen area is decorated in a neutral colour scheme with high quality laminate flooring throughout. French doors lead out to the rear garden and you have a handy under stair storage cupboard.

The kitchen comprises of a variety of floor and wall mounted units finished in white with grey worktops. Integrated appliances include a 5 burner gas hob, oven and overhead extractor fan. You have space for a free standing washing machine and fridge freezer. The kitchen is complete with under cabinet lighting and breakfast bar area.

### MASTER BEDROOM

 $11' 2" \times 10' 3" (3.405m \times 3.145m)$  The master bedroom is on the first floor and overlooks the rear of the property. Flooring is laid to carpet with white painted walls. There is two, fitted wardrobes providing great storage.

### ENSUITE

5' 7" x 4' 7" (1.710m x 1.411m) The ensuite comprises of a white, three piece suite, with low flush WC, wash hand basin and shower cubicle. The room benefits from being fully tiled and has light grey floor tiling.

#### **BEDROOM TWO**

13' 5" x 10' 3" (4.097m x 3.144m) The second double bedroom, occupies the top floor and overlooks the rear of the property. Flooring is laid to a grey carpet with white, painted walls.

#### **BEDROOM THREE**

13' 5" x 9' 11" (4.093m x 3.045m) The third double bedroom is on the top floor and overlooks the front of the property. There is two windows allowing plenty of natural light in. Flooring is laid to grey carpet with white, painted walls.

#### BEDROOM FOUR

14' 1" x 9' 6" (4.303m x 2.904m) The fourth double bedroom, currently used as a second lounge area, is located on the first floor and looks over the front of the property. You have a Juliet balcony which allows an abundance of natural light in to the room. Flooring is laid to grey carpet with white, painted walls.

#### FAMILY SHOWER ROOM

8' 4" x 5' 5" (2.565m x 1.662m) The family shower room is located on the top floor and comprises of a white, three piece suite of low flush WC, double shower cubicle and wash hand basin with overhead, mirrored vanity unit. The room is complete with contemporary, grey, wet wall panelling.