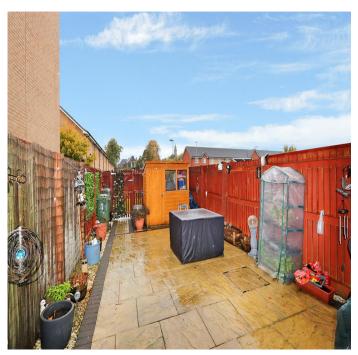

### GARDENS

The property benefits from front and rear gardens. The front garden is a gravelled area whilst the rear garden is fully enclosed and is mainly laid to light stone paving, decorative chips and garden shed.