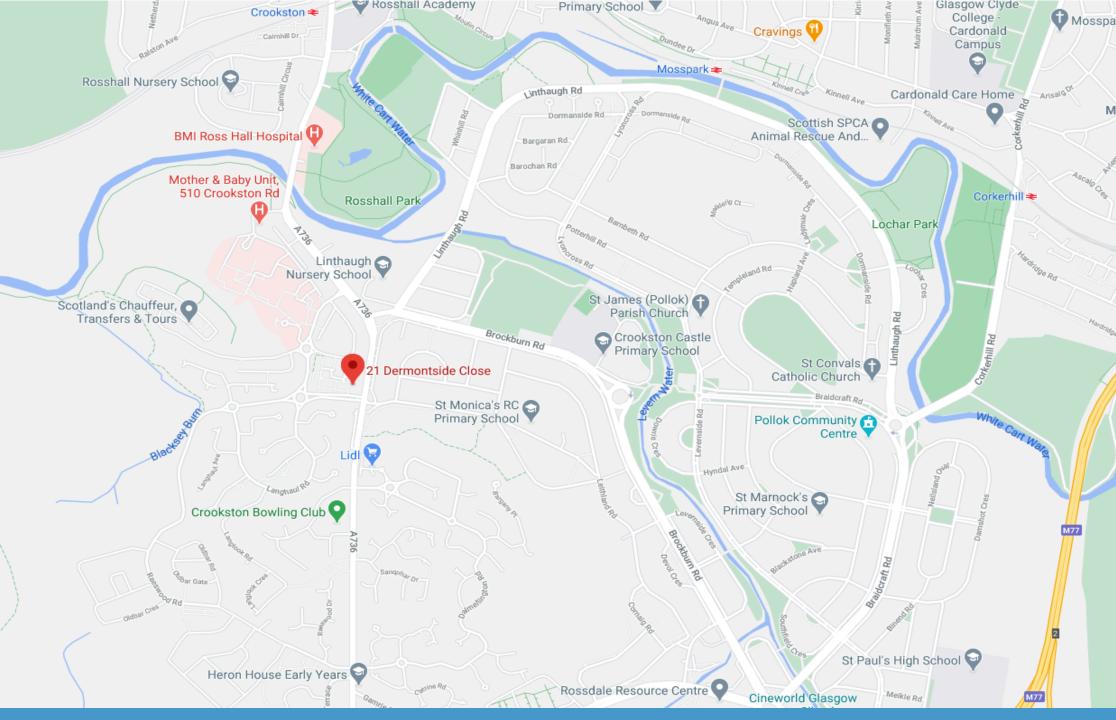

# LOCATION

Dermontside Close is quietly located in Crookston. There are a wealth of amenities available here locally with Tesco and Lidl supermarkets only a short walk away as well as Boots, a medical centre and convenience stores. Schooling is available locally at all levels. Local parks include Househill Park and Rosshall Park to enjoy a walk or run. Silverburn Shopping Centre is only a short walk away where you can enjoy the high end retail shops as well as a variety of restaurants, the cineworld cinema and two gyms.