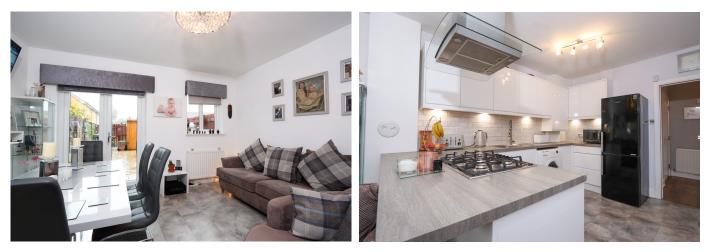

## LOUNGE/DINING/KITCHEN

22' 11" x 13' 7" (6.993m x 4.146m) The open plan lounge, dining and kitchen area is decorated in a neutral colour scheme with high quality laminate flooring throughout. French doors lead out to the rear garden and you have a handy under stair storage cupboard.

The kitchen comprises of a variety of floor and wall mounted units finished in white with grey worktops. Integrated appliances include a 5 burner gas hob, oven and overhead extractor fan. You have space for a free standing washing machine and fridge freezer. The kitchen is complete with under cabinet lighting and breakfast bar area.