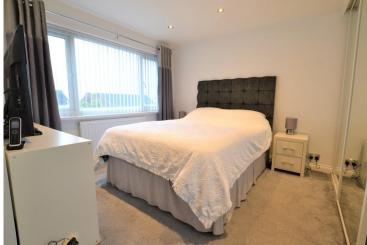

### **BEDROOM ONE**

11' 7" x 9' 9" (3.55m x 2.99m) Double bedroom with fitted wardrobes, radiator and spotlights to ceiling.

## **BEDROOM TWO**

11' 7" x 9' 9" (3.55m x 2.99m) Double bedroom with double glazed windows and radiator.

## **BEDROOM THREE**

 $10' 2" \times 10' 4" (3.12m \times 3.15m)$  Double bedroom with double glazed windows and radiator.