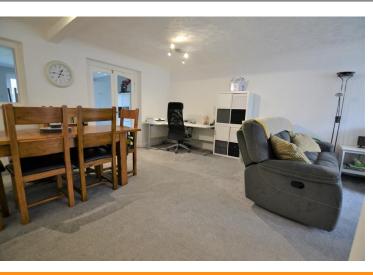

The layout briefly comprises: Entrance door to porch, welcoming hallway, open plan lounge diner, fitted kitchen, utility room, family room, ground floor shower room, stairs to first floor landing providing access to three bedrooms and a family bathroom with modern white suite. Externally there are front and rear landscaped gardens with patio a driveway and garage.

### LIVING ROOM

25' 8" x 19' 2" (7.84m x 5.86m) Generous sized living area. Complete with radiator, built in storage cupboard and stairs with feature lighting leading to the first floor.