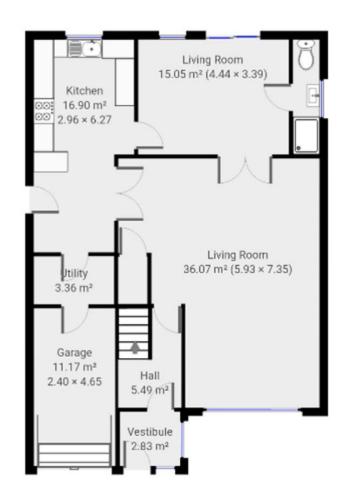

### **HALLWAY**

Entrance hallway with radiator and staircase.

### LIVING ROOM

25' 8" x 19' 2" (7.84m x 5.86m) Generous sized living area. Complete with radiator, built in storage cupboard and stairs with feature lighting leading to the first floor.

## **KITCHEN**

9' 8" x 20' 6" (2.96m x 6.27m) Fitted kitchen with a good range of modern wall and floor units incorporating worktops, stainless steel sink with double drainer and mixer tap, appliances include a range style cooker with splash panel and canopy over, laminate style flooring, breakfast bar, windows to the front and side elevations.

### **UTILITY ROOM**

Utility room with direct access to the Garage.

## **FAMILY ROOM**

14' 6" x 11' 1" (4.44m x 3.39m) Light family room. With French doors leading out into the rear garden.

### **SHOWER ROOM**

White suite with chrome effect fittings comprising: Low level w.c, wash basin, walking shower with electric shower, spotlights to ceiling.