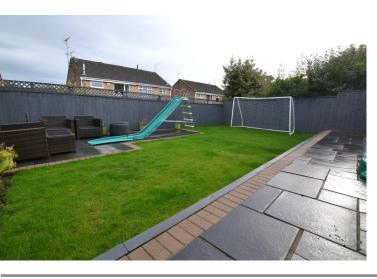

# **EXTERNALLY**

Outdoor space compromising driveway and garage to the front. With a private enclosed garden to the rear.