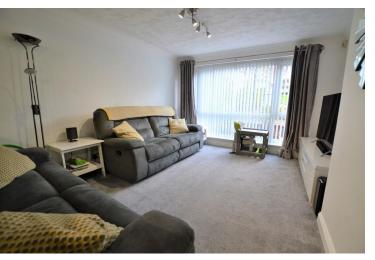

### LIVING ROOM

25' 8" x 19' 2" (7.84m x 5.86m) Generous sized living area. Complete with radiator, built in storage cupboard and stairs with feature lighting leading to the first floor.