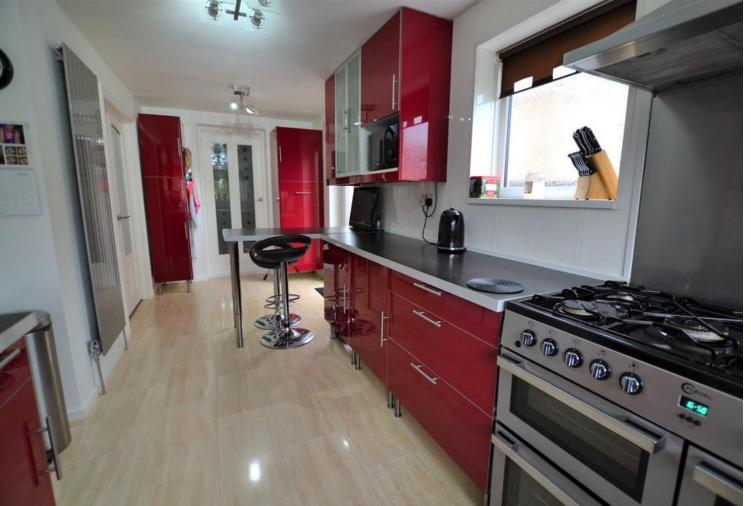

## **KITCHEN**

9' 8" x 20' 6" (2.96m x 6.27m) Fitted kitchen with a good range of modern wall and floor units incorporating worktops, stainless steel sink with double drainer and mixer tap, appliances include a range style cooker with splash panel and canopy over, laminate style flooring, breakfast bar, windows to the front and side elevations.