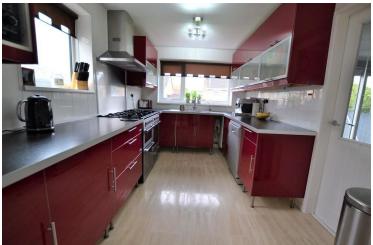

## **KITCHEN**

9' 8" x 20' 6" (2.96m x 6.27m) Fitted kitchen with a good range of modern wall and floor units incorporating worktops, stainless steel sink with double drainer and mixer tap, appliances include a range style cooker with splash panel and canopy over, laminate style flooring, breakfast bar, windows to the front and side elevations.