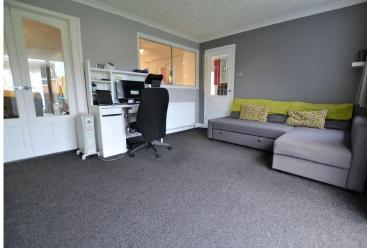

## **FAMILY ROOM**

14' 6" x 11' 1" (4.44m x 3.39m) Light family room. With French doors leading out into the rear garden.