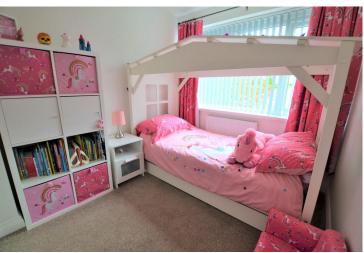

### **BEDROOM ONE**

11' 7" x 9' 9" (3.55m x 2.99m) Double bedroom with fitted wardrobes, radiator and spotlights to ceiling.

## **BEDROOM TWO**

11' 7" x 9' 9" (3.55m x 2.99m) Double bedroom with double glazed windows and radiator.

## **BEDROOM THREE**

 $10' 2" \times 10' 4" (3.12m \times 3.15m)$  Double bedroom with double glazed windows and radiator.