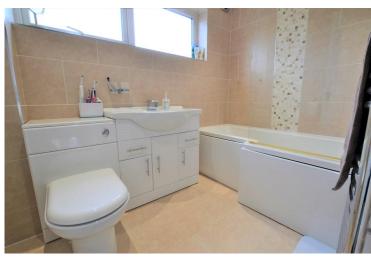

# **BATHROOM**

White bathroom suite with chrome effect fittings comprising of a low level w.c and vanity basin, shower bath with fitted screen, tiles and radiator.