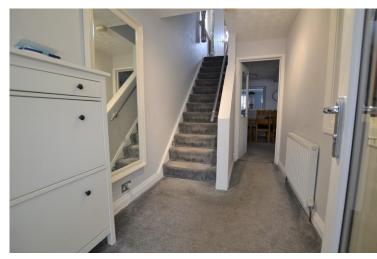

### **HALLWAY**

Entrance hallway with radiator and staircase.

### LIVING ROOM

25' 8" x 19' 2" (7.84m x 5.86m) Generous sized living area. Complete with radiator, built in storage cupboard and stairs with feature lighting leading to the first floor.