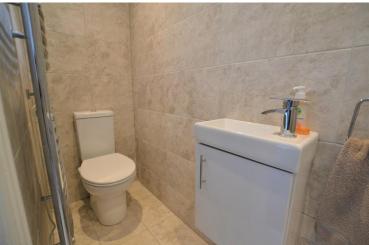

### **SHOWER ROOM**

White suite with chrome effect fittings comprising: Low level w.c, wash basin, walking shower with electric shower, spotlights to ceiling.