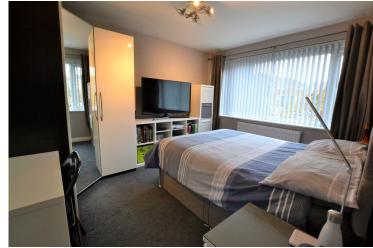

### **BEDROOM ONE**

11' 7" x 9' 9" (3.55m x 2.99m) Double bedroom with fitted wardrobes, radiator and spotlights to ceiling.

## **BEDROOM TWO**

11' 7" x 9' 9" (3.55m x 2.99m) Double bedroom with double glazed windows and radiator.

## **BEDROOM THREE**

 $10' 2" \times 10' 4" (3.12m \times 3.15m)$  Double bedroom with double glazed windows and radiator.