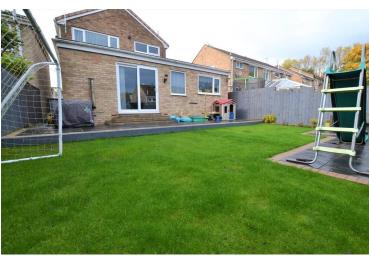

## **FAMILY ROOM**

14' 6" x 11' 1" (4.44m x 3.39m) Light family room. With French doors leading out into the rear garden.

# **EXTERNALLY**

Outdoor space compromising driveway and garage to the front. With a private enclosed garden to the rear.