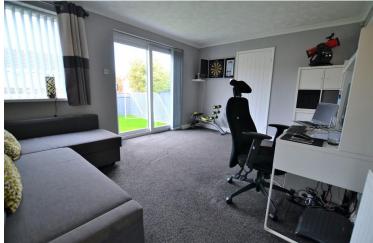

## **FAMILY ROOM**

14' 6" x 11' 1" (4.44m x 3.39m) Light family room. With French doors leading out into the rear garden.