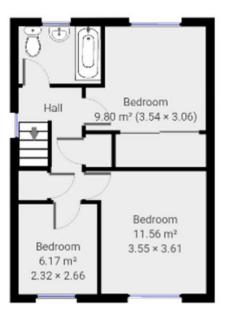

### **BEDROOM ONE**

11' 7" x 9' 9" (3.55m x 2.99m) Double bedroom with fitted wardrobes, radiator and spotlights to ceiling.

## **BEDROOM TWO**

11' 7" x 9' 9" (3.55m x 2.99m) Double bedroom with double glazed windows and radiator.

## **BEDROOM THREE**

 $10' 2" \times 10' 4" (3.12m \times 3.15m)$  Double bedroom with double glazed windows and radiator.

# **BATHROOM**

White bathroom suite with chrome effect fittings comprising of a low level w.c and vanity basin, shower bath with fitted screen, tiles and radiator.