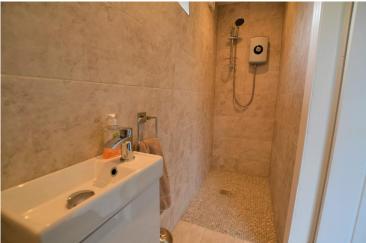

### **SHOWER ROOM**

White suite with chrome effect fittings comprising: Low level w.c, wash basin, walking shower with electric shower, spotlights to ceiling.