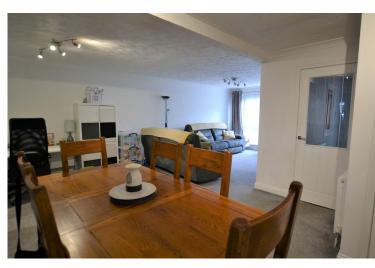

The layout briefly comprises: Entrance door to porch, welcoming hallway, open plan lounge diner, fitted kitchen, utility room, family room, ground floor shower room, stairs to first floor landing providing access to three bedrooms and a family bathroom with modern white suite. Externally there are front and rear landscaped gardens with patio a driveway and garage.

### LIVING ROOM

25' 8" x 19' 2" (7.84m x 5.86m) Generous sized living area. Complete with radiator, built in storage cupboard and stairs with feature lighting leading to the first floor.