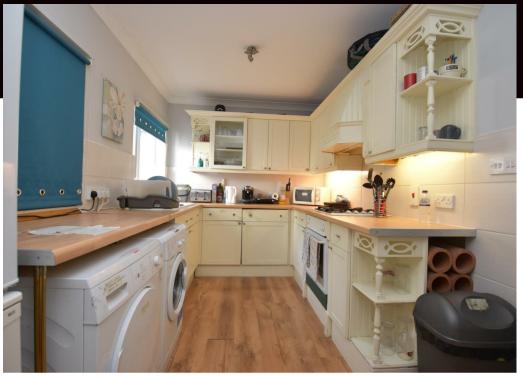

The ground floor features a living room with feature fireplace, kitchen/breakfast room and a family room with French Doors leading out to the rear garden. The kitchen/breakfast room has dual windows offering plenty of light and features ample storage with a range of eye level and based cream coloured units, under unit lighting, integrated oven and gas hob.