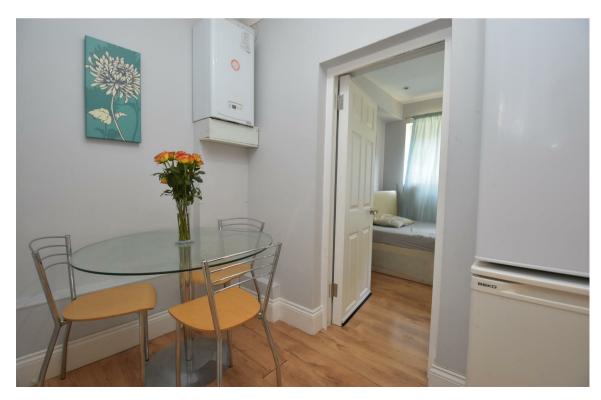

The ground floor features a living room with feature fireplace, kitchen/breakfast room and a family room with French Doors leading out to the rear garden. The kitchen/breakfast room has dual windows offering plenty of light and features ample storage with a range of eye level and based cream coloured units, under unit lighting, integrated oven and gas hob.