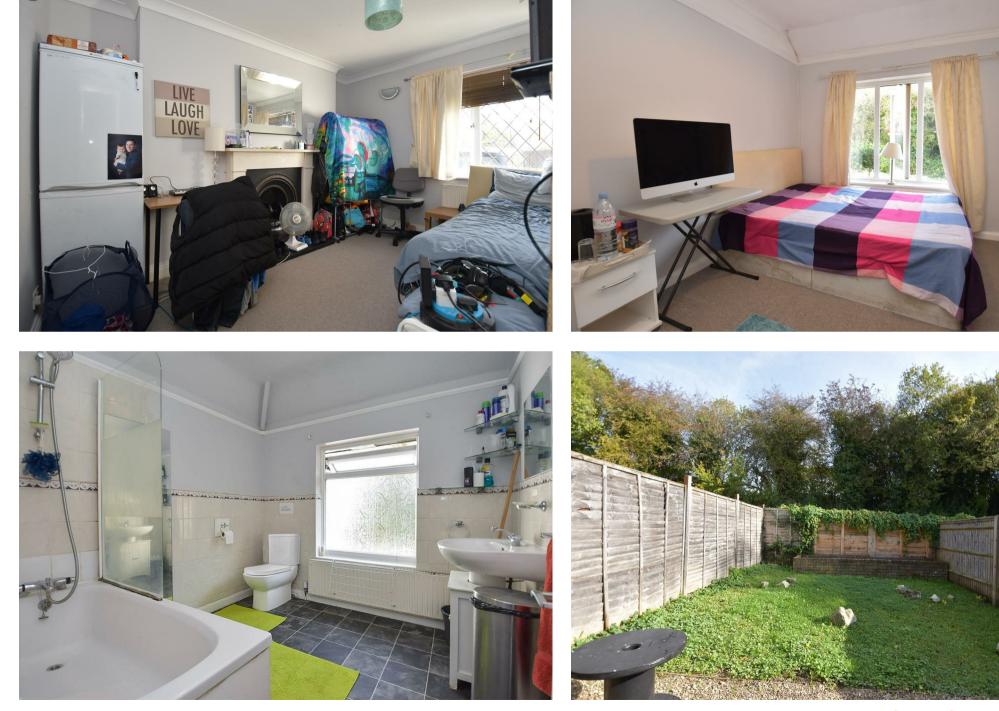

Upstairs consists of three bedrooms, large family bathroom and loft storage. The bedrooms are all of a generous size and the family bathroom could easily be adapted to include a separate walk in shower enclosure in addition to the existing sanitary ware.

Externally, the property boasts a porch, private driveway with parking for multiple vehicles and a rear garden that is mainly laid to lawn and includes a patio area.

The property is close to the thriving towns of Redhill & Horley, which offers residents a great mix of local amenities and excellent transport links. There is a bus stop situated adjacent to the cul-de-sac that provides services to the neighbouring towns as well as East Surrey Hospital. Gatwick is only 15 minutes away and both towns provide mainline services to London and the south coast.