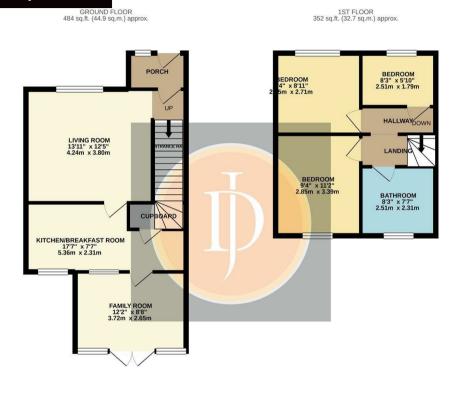

The ground floor features a living room with feature fireplace, kitchen/breakfast room and a family room with French Doors leading out to the rear garden. The kitchen/breakfast room has dual windows offering plenty of light and features ample storage with a range of eye level and based cream coloured units, under unit lighting, integrated oven and gas hob.

Upstairs consists of three bedrooms, large family bathroom and loft storage. The bedrooms are all of a generous size and the family bathroom could easily be adapted to include a separate walk in shower enclosure in addition to the existing sanitary ware.

Externally, the property boasts a porch, private driveway with parking for multiple vehicles and a rear garden that is mainly laid to lawn and includes a patio area.

The property is close to the thriving towns of Redhill & Horley, which offers residents a great mix of local amenities and excellent transport links. There is a bus stop situated adjacent to the cul-de-sac that provides services to the neighbouring towns as well as East Surrey Hospital. Gatwick is only 15 minutes away and both towns provide mainline services to London and the south coast.

## Floor plan

TENURE: Freehold Council Tax Band: