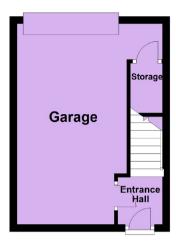

|
| (92-100) 🛕                                  |         | <b>73</b> |
| (81-91)                                     |         |           |
| (69-80) C                                   | 07      |           |
| (55-68) D                                   | 67      |           |
| (39-54)                                     |         |           |
| (21-38)                                     |         |           |
| (1-20)                                      | 3       |           |
| Not energy efficient - higher running costs |         |           |





Leasehold With an original lease of 999 years and 981 years remaining. The annual service charge is £1411. Annual ground rent of £75.00. (Information as per current vendor) October 2020. Council Tax Band: B

## **Ground Floor**



## First Floor



Chorlton & Didsbury Sales 430 Barlow Moor Road, Chorlton, Manchester, M21 8AD Chorlton: 0161 882 2233 Didsbury: 0161 448 0622 E: chorlton@jpbrimelow.co.uk www.jpandbrimelow.co.uk













NOTICE: J P& Brimelow Chorlton & Didsbury Ltd for themselves and for the vendors or lessors of this property whose agents they are give notice that

(i) the particulars are set out as a general outline only for the guidance of intending purchasers or lessees, and do not constitute, nor constitute part of, an offer or contract;

(ii) all descriptions, dimensions, references to the condition and necessary permissions for use and occupation, and other details are given in good faith and are believed to be correct but any intending purchasers or tenants should not rely on them as state