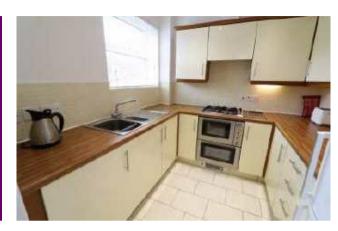

## Price: £190,000

\*\*VIDEO TOUR AVAILABLE\*\* A truly stunning & immaculately presented, TWO DOUBLE BEDROOMED, modern, first floor apartment with its own private entrance at the ground floor. Situated on this highly popular residential development off Nell Lane here in Chorlton. Within walking distance to the Metrolink Station on Barlow Moor Road giving you direct access to Manchester International Airport and the city centre, Chorlton Park and the amenities in West Didsbury on Burton Road. In brief, the light and sunny accommodation comprises: private entrance hallway at ground floor with alarm control panel, first floor landing with boarded loft space, a through lounge/dining room with views to duel aspect, a fully fitted kitchen to the front with modern appliances, two double bedrooms and a white three-piece family bathroom. The property benefits from double glazing throughout, an alarm system, warmed by gas fired boiler heating system, enclosed private courtyard garden to the front and an allocated secure parking space to the rear with a garage. OFFERED WITH NO VENDOR CHAIN. Would ideally suit a first-time buyer or couple.