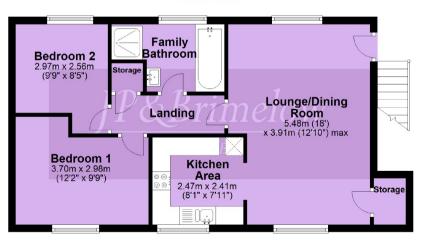

## First Floor

Chorlton & Didsbury Sales 430 Barlow Moor Road, Chorlton, Manchester, M21 8AD Chorlton: 0161 882 2233 Didsbury: 0161 448 0622 E: chorlton@jpbrimelow.co.uk www.jpandbrimelow.co.uk

NOTICE: J P& Brimelow Chorlton & Didsbury Ltd for themselves and for the vendors or lessors of this property whose agents they are give notice that