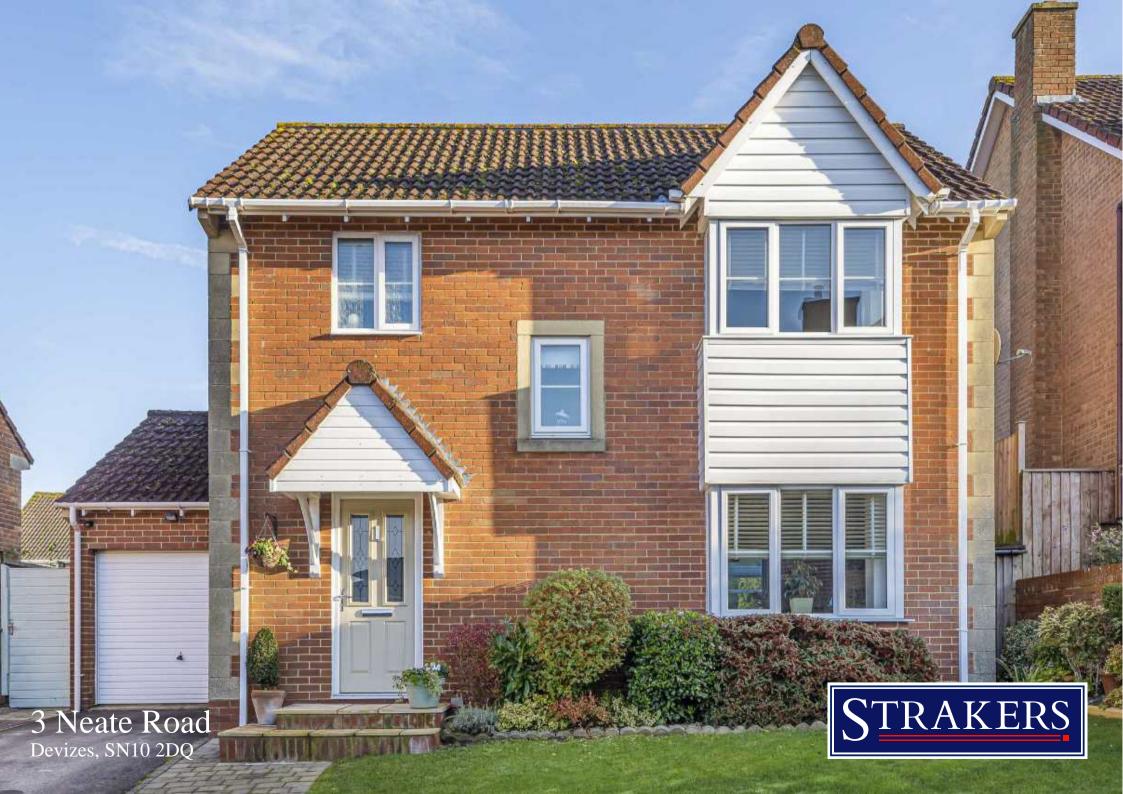

# 3 Neate Road, Devizes, SN10 2DQ

A stunning three bedroom home presented in immaculate order both inside and out with generous reception space, stylish bathrooms and refitted kitchen.

- 3 Bedrooms
- Modern Ensuite & Bathroom
- Charming Tiled Hallway
- Excellent Conservatory
- Garage & 2 Parking Spaces
- Updated Kitchen
- Private Landscaped Garden
- Walking Distance Of K&A Canal
- Views Of Roundway Hill

#### Description

\*\* 3 Bedrooms\*\* Fabulous Conservatory\*\* Beautiful Garden\*\* Immaculate Presentation & Contemporary Finish\*\*

If you are looking for a stylish family home, with good reception space that is ready to move into then this is perfect! Located in a popular established cul de sac within easy reach of the Kennet and Avon Canal, this wonderful family home is a must view. You enter the house through a spacious, light and airy entrance hall with attractive floor tiles. There is a downstairs cloakroom with a modern suite and painted wood effect flooring. The same flooring continues through to the lovely updated kitchen with low level plinth lighting and an integrated fridge/freezer, electric oven and microwave oven. There is a useful utility room off the kitchen with an integrated dishwasher and a door through to the sizeable conservatory that has had a new roof added and which gives the house a good depth as well as flexible reception space. Sliding doors lead back into the bay fronted sitting room with feature gas fireplace. On the first floor the two largest bedrooms each have double wardrobes and the single bedroom has a single wardrobe. The fully tiled en suite shower room and family bathroom both have modern suites. Outside there is parking for two cars and a single garage. A notable feature of this house is the well maintained gardens to the front and rear with manicured lawns, planted borders and private seating areas to sit, relax and enjoy the garden.