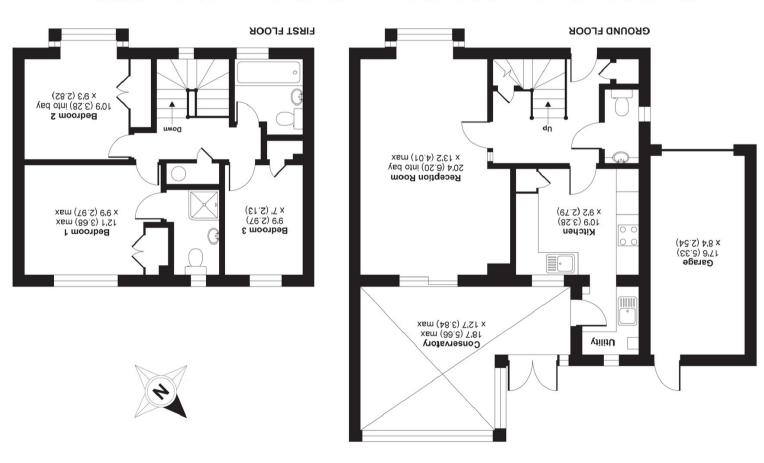

#### Description

\*\* 3 Bedrooms\*\* Fabulous Conservatory\*\* Beautiful Garden\*\* Immaculate Presentation & Contemporary Finish\*\*

If you are looking for a stylish family home, with good reception space that is ready to move into then this is perfect! Located in a popular established cul de sac within easy reach of the Kennet and Avon Canal, this wonderful family home is a must view. You enter the house through a spacious, light and airy entrance hall with attractive floor tiles. There is a downstairs cloakroom with a modern suite and painted wood effect flooring. The same flooring continues through to the lovely updated kitchen with low level plinth lighting and an integrated fridge/freezer, electric oven and microwave oven. There is a useful utility room off the kitchen with an integrated dishwasher and a door through to the sizeable conservatory that has had a new roof added and which gives the house a good depth as well as flexible reception space. Sliding doors lead back into the bay fronted sitting room with feature gas fireplace. On the first floor the two largest bedrooms each have double wardrobes and the single bedroom has a single wardrobe. The fully tiled en suite shower room and family bathroom both have modern suites. Outside there is parking for two cars and a single garage. A notable feature of this house is the well maintained gardens to the front and rear with manicured lawns, planted borders and private seating areas to sit, relax and enjoy the garden.

## Neate Road, Devizes, SN10

APPROX. GROSS INTERNAL FLOOR AREA 1342 SQ FT 124.7 SQ METRES (INCLUDES GARAGE)

Whilst every attent has been made to ensure the accuracy of the floor plan contained here, measurements of doors, windows and come are approximate and no responsibility is taken for any error, comission or mistatement. These plans are for representation purposes only as defined by RICS Code of Measuring Practice and should be used as such by any prospective purchaser, error, comission or mistatements is given at the total or the property if quoted on this plan. Any figure given is for initial guidance only and should not be relied on as a basis of valuation. Specifically no guarantee is given on the total square footage of the procedent of 2019 Produced for Strakers REF : 554220 Copyright nichecom.co.uk 2019 Produced for Strakers REF : 554220