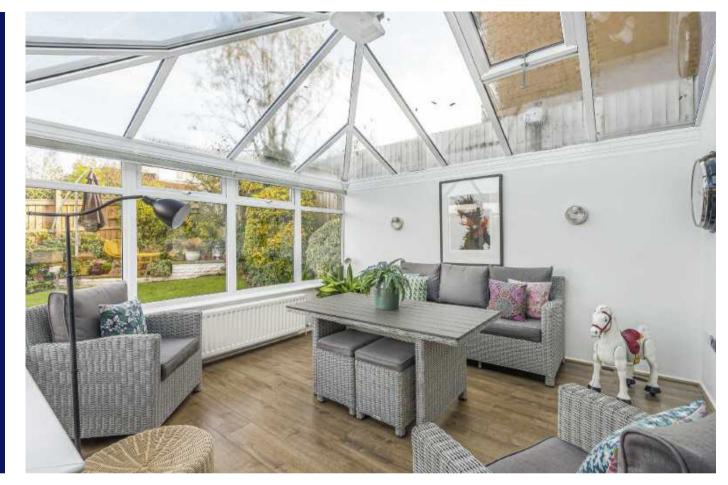

#### Description

\*\* 3 Bedrooms\*\* Fabulous Conservatory\*\* Beautiful Garden\*\* Immaculate Presentation & Contemporary Finish\*\*

If you are looking for a stylish family home, with good reception space that is ready to move into then this is perfect! Located in a popular established cul de sac within easy reach of the Kennet and Avon Canal, this wonderful family home is a must view. You enter the house through a spacious, light and airy entrance hall with attractive floor tiles. There is a downstairs cloakroom with a modern suite and painted wood effect flooring. The same flooring continues through to the lovely updated kitchen with low level plinth lighting and an integrated fridge/freezer, electric oven and microwave oven. There is a useful utility room off the kitchen with an integrated dishwasher and a door through to the sizeable conservatory that has had a new roof added and which gives the house a good depth as well as flexible reception space. Sliding doors lead back into the bay fronted sitting room with feature gas fireplace. On the first floor the two largest bedrooms each have double wardrobes and the single bedroom has a single wardrobe. The fully tiled en suite shower room and family bathroom both have modern suites. Outside there is parking for two cars and a single garage. A notable feature of this house is the well maintained gardens to the front and rear with manicured lawns, planted borders and private seating areas to sit, relax and enjoy the garden.