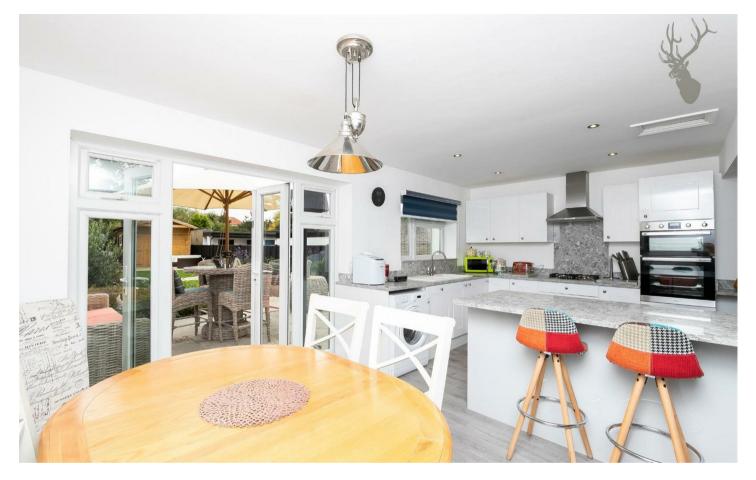

A stylish, four double bedroom, two bathroom family home in a popular North Chingford Location.

The owner has taken time to create bright, open plan living space on the ground floor with a through reception room that leads to a stunning, fully fitted kitchen area with white, high gloss kitchen units complementing marble worktops. The patio doors and double glazed windows give an airy and light atmosphere, particularly in the spring and summer months when the doors are open to the stunning 60' landscaped rear garden with summerhouse.