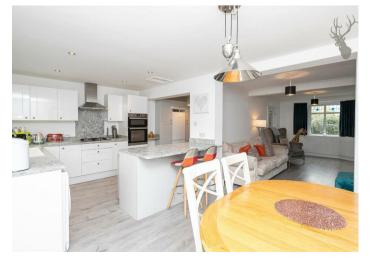

A stylish, four double bedroom, two bathroom family home in a popular North Chingford Location.

The owner has taken time to create bright, open plan living space on the ground floor with a through reception room that leads to a stunning, fully fitted kitchen area with white, high gloss kitchen units complementing marble worktops. The patio doors and double glazed windows give an airy and light atmosphere, particularly in the spring and summer months when the doors are open to the stunning 60' landscaped rear garden with summerhouse.