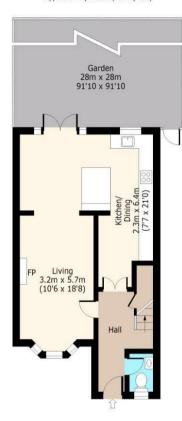

A stylish, four double bedroom, two bathroom family home in a popular North Chingford Location.

The owner has taken time to create bright, open plan living space on the ground floor with a through reception room that leads to a stunning, fully fitted kitchen area with white, high gloss kitchen units complementing marble worktops. The patio doors and double glazed windows give an airy and light atmosphere, particularly in the spring and summer months when the doors are open to the stunning 60' landscaped rear garden with summerhouse.

## **Ground Floor**

Approx. 54 Sq. meters (581 Sq. feet)