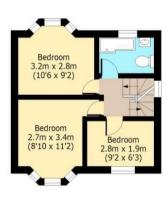

Upstairs, you will find three well proportioned bedrooms and family bathroom, on the first floor is a luxury suite with ensuite facilities, with far reaching views.

Externally, to the front of the property there is parking for two vehicles.

## First Floor Approx. 32 Sq. meters (344 Sq. feet)

Total area: approx. 104 Sq. meters (1119 Sq. feet) For illustration purposes only - not to scale www.lpaplus.com

IMPORTANT NOTICE - These particulars have been prepared in good faith and they are not intended to constitute part of and offer or contract. We have not performed a structural survey on this property and the services, appliances an specific fittings have not been tested. All photographs, measurements, floor plans and distances referred to are given as a guide and should not be relied upon.