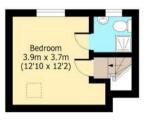

Upstairs, you will find three well proportioned bedrooms and family bathroom, on the first floor is a luxury suite with ensuite facilities, with far reaching views.

Externally, to the front of the property there is parking for two vehicles.

## First Floor Approx. 32 Sq. meters (344 Sq. feet)

Total area: approx. 104 Sq. meters (1119 Sq. feet) For illustration purposes only - not to scale www.lpaplus.com

IMPORTANT NOTICE - These particulars have been prepared in good faith and they are not intended to constitute part of and offer or contract. We have not performed a structural survey on this property and the services, appliances an specific fittings have not been tested. All photographs, measurements, floor plans and distances referred to are given as a guide and should not be relied upon.