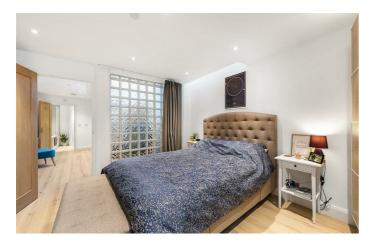

## **Property Details**

A stunning one double split level apartment with a spacious study/guest room. The property, which comprises of over 700 square feet, boasts an open plan contemporary kitchen and a spacious reception area that opens out onto the wraparound private patio. This floor also has a WC, all of which creates an ideal space to relax, dine and entertain. The two bedrooms reside on the peaceful floor below, joined by an open study area or second living space, depending on the preference of the purchaser as this apartment provides the potential to be flexible to the buyer's needs. The bedrooms are complimented by a modern, fully equipped bathroom.

### Features

- One double bedrooms plus a study
- Wrap-around patio
- Split level & open plan
- Bright & airy throughout
- Fantastic location