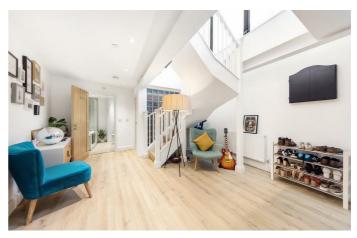

## **Property Details**

A stunning one double split level apartment with a spacious study/guest room. The property, which comprises of over 700 square feet, boasts an open plan contemporary kitchen and a spacious reception area that opens out onto the wraparound private patio. This floor also has a WC, all of which creates an ideal space to relax, dine and entertain. The two bedrooms reside on the peaceful floor below, joined by an open study area or second living space, depending on the preference of the purchaser as this apartment provides the potential to be flexible to the buyer's needs. The bedrooms are complimented by a modern, fully equipped bathroom.

### Features

- One double bedrooms plus a study
- Wrap-around patio
- Split level & open plan
- Bright & airy throughout
- Fantastic location