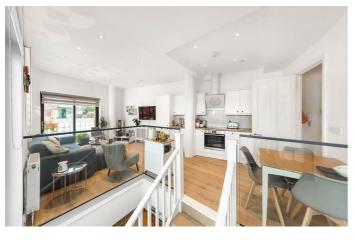

## **Property Details**

A stunning one double split level apartment with a spacious study/guest room. The property, which comprises of over 700 square feet, boasts an open plan contemporary kitchen and a spacious reception area that opens out onto the wraparound private patio. This floor also has a WC, all of which creates an ideal space to relax, dine and entertain. The two bedrooms reside on the peaceful floor below, joined by an open study area or second living space, depending on the preference of the purchaser as this apartment provides the potential to be flexible to the buyer's needs. The bedrooms are complimented by a modern, fully equipped bathroom.

### Features

- One double bedrooms plus a study
- Wrap-around patio
- Split level & open plan
- Bright & airy throughout
- Fantastic location