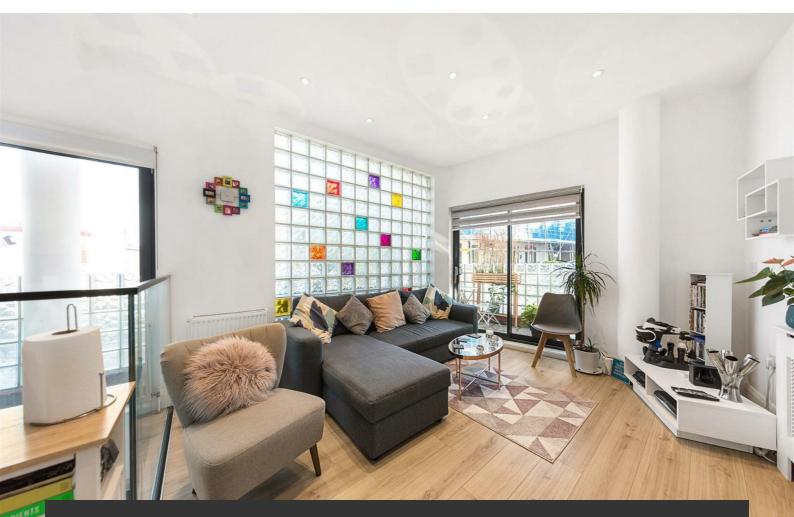

## **Property Details**

A stunning one double split level apartment with a spacious study/guest room. The property, which comprises of over 700 square feet, boasts an open plan contemporary kitchen and a spacious reception area that opens out onto the wraparound private patio. This floor also has a WC, all of which creates an ideal space to relax, dine and entertain. The two bedrooms reside on the peaceful floor below, joined by an open study area or second living space, depending on the preference of the purchaser as this apartment provides the potential to be flexible to the buyer's needs. The bedrooms are complimented by a modern, fully equipped bathroom.

### Features

- One double bedrooms plus a study
- Wrap-around patio
- Split level & open plan
- Bright & airy throughout
- Fantastic location