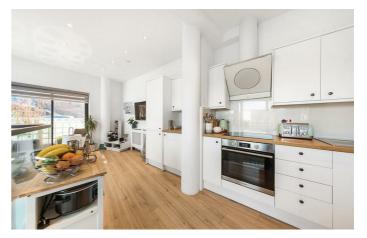

## **Property Details**

A stunning one double split level apartment with a spacious study/guest room. The property, which comprises of over 700 square feet, boasts an open plan contemporary kitchen and a spacious reception area that opens out onto the wraparound private patio. This floor also has a WC, all of which creates an ideal space to relax, dine and entertain. The two bedrooms reside on the peaceful floor below, joined by an open study area or second living space, depending on the preference of the purchaser as this apartment provides the potential to be flexible to the buyer's needs. The bedrooms are complimented by a modern, fully equipped bathroom.