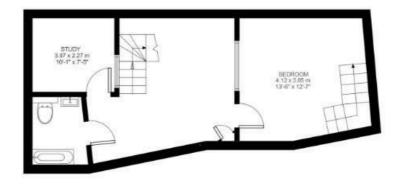

## **Property Details**

A stunning one double split level apartment with a spacious study/guest room. The property, which comprises of over 700 square feet, boasts an open plan contemporary kitchen and a spacious reception area that opens out onto the wraparound private patio. This floor also has a WC, all of which creates an ideal space to relax, dine and entertain. The two bedrooms reside on the peaceful floor below, joined by an open study area or second living space, depending on the preference of the purchaser as this apartment provides the potential to be flexible to the buyer's needs. The bedrooms are complimented by a modern, fully equipped bathroom.

# **Crescent Lane**

Ground Floor

Lower Ground Floor