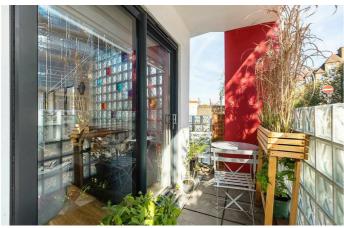

## **Property Details**

A stunning one double split level apartment with a spacious study/guest room. The property, which comprises of over 700 square feet, boasts an open plan contemporary kitchen and a spacious reception area that opens out onto the wraparound private patio. This floor also has a WC, all of which creates an ideal space to relax, dine and entertain. The two bedrooms reside on the peaceful floor below, joined by an open study area or second living space, depending on the preference of the purchaser as this apartment provides the potential to be flexible to the buyer's needs. The bedrooms are complimented by a modern, fully equipped bathroom.

### Features

- One double bedrooms plus a study
- Wrap-around patio
- Split level & open plan
- Bright & airy throughout
- Fantastic location