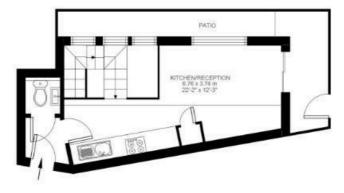

## **Property Details**

A stunning one double split level apartment with a spacious study/guest room. The property, which comprises of over 700 square feet, boasts an open plan contemporary kitchen and a spacious reception area that opens out onto the wraparound private patio. This floor also has a WC, all of which creates an ideal space to relax, dine and entertain. The two bedrooms reside on the peaceful floor below, joined by an open study area or second living space, depending on the preference of the purchaser as this apartment provides the potential to be flexible to the buyer's needs. The bedrooms are complimented by a modern, fully equipped bathroom.

# **Crescent Lane**

Ground Floor

Lower Ground Floor