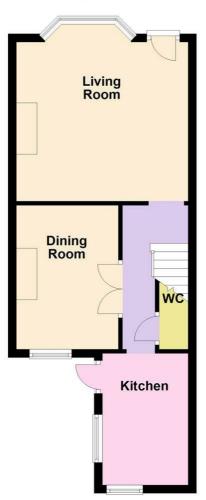

#### Entrance

UPVC door to lounge.

## Lounge 14'7 x 13'8 (4.45m x 4.17m)

Strip wood floor, wooden fire surround, TV point, coving, double glazed bay window to front, door to inner hall.

### Inner Hallway

Understairs cupboard, thermostat.

#### Cloak Room

Low level flush W.C, corner wash hand basin, filed floor.

### Dining Room 11'3 x 8'1 (3.43m x 2.46m)

Strip wood flooring, radiator, double glazed window, coving.

### Kitchen 10'4 x 6'8 (3.15m x 2.03m)

A range white fronted wall and base units, one and a half bowl sink unit with mixer tap and drainer inset to work surfaces, four ring gas hob, electric oven, space for fridge freezer, tiled floor, tiled splash back, wall mounted Worcester boiler, space and plumbing for washing machine, double glazed door to garden.

### **Ground Floor**

The information provided about this property does not constitute or form any part of an offer or contract, nor may it be regarded as representations. All interested parties must verify accuracy and your solicitor must verify tenure/lease information, fixtures and fittings and, where the property has been extended/converted, planning/building regulation consents. All dimensions are approximate and quoted for guidance only as are floor plans which are not to scale and their accuracy cannot be confirmed. References to appliances and/or services does not imply that they are necessarily in working order or fit for the purpose.