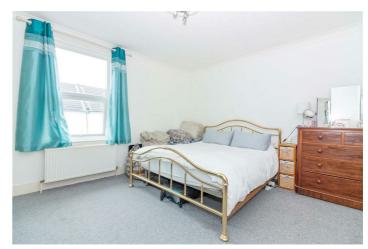

# Bedroom One 13'6 x 12'5 (4.11m x 3.78m)

Double glazed window, radiator, coving.

## Bedroom Two 11'0 x 8'2 (3.35m x 2.49m)

Coving, radiator, double glazed window.