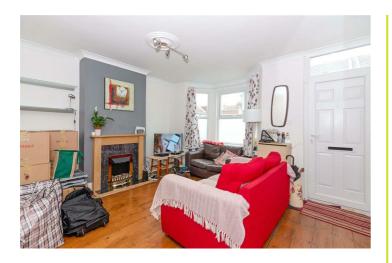

## Lounge 14'7 x 13'8 (4.45m x 4.17m)

Strip wood floor, wooden fire surround, TV point, coving, double glazed bay window to front, door to inner hall.