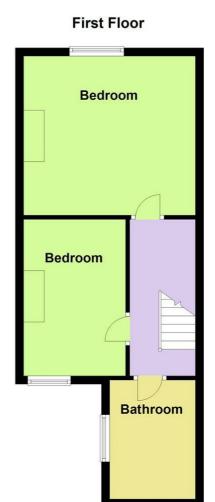

## Split Level Landing

With loft hatch.

# Bedroom One 13'6 x 12'5 (4.11m x 3.78m)

Double glazed window, radiator, coving.

## Bedroom Two 11'0 x 8'2 (3.35m x 2.49m)

Coving, radiator, double glazed window.

### **Bathroom**

Roll top bath with mixer tap and shower attachment, pedestal wash hand basin, corner shower cubicle with fitted shower, radiator, double glazed window, tiled floor, low level flush W.C.