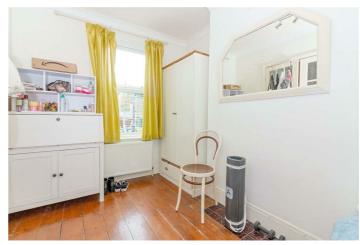

# Bedroom One 13'6 x 12'5 (4.11m x 3.78m)

Double glazed window, radiator, coving.

## Bedroom Two 11'0 x 8'2 (3.35m x 2.49m)

Coving, radiator, double glazed window.