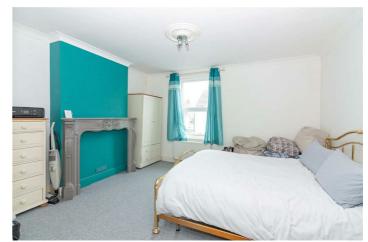

# Bedroom One 13'6 x 12'5 (4.11m x 3.78m)

Double glazed window, radiator, coving.

## Bedroom Two 11'0 x 8'2 (3.35m x 2.49m)

Coving, radiator, double glazed window.