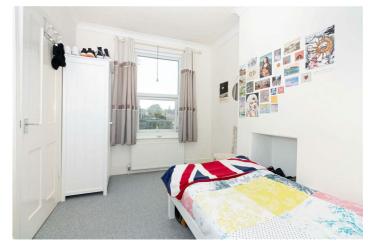

# Bedroom One 13'6 x 12'5 (4.11m x 3.78m)

Double glazed window, radiator, coving.

## Bedroom Two 11'0 x 8'2 (3.35m x 2.49m)

Coving, radiator, double glazed window.