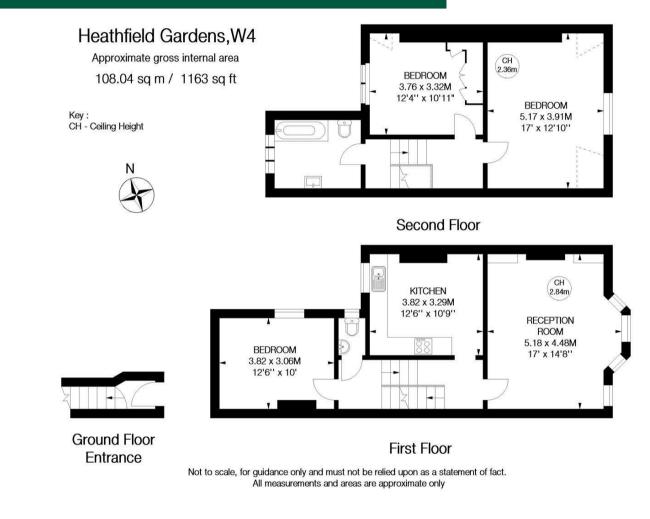

Heathfield Gardens, London, W4 4JY £750,000

rightmove C OnThe Market.com

Zoopla.co.uk

PrimeLocation.com

No chain

- 12'6 fully fitted kitchen/breakfast room
- Centrally located

50% share in the freehold

Tenure - Leasehold with 50% share of freehold Ground Rent - peppercorn Local Authority - Hounslow Council Tax - Band F (£2321pa)

## THE PROPERTY

An exceptionally spacious three double bedroom Victorian conversation flat ideally located on this prestigious residential road just south of Chiswick High Road. Accommodation comprises three double bedrooms, white bathroom suite, 17' reception room with feature bay window, 12'6 fully fitted kitchen/breakfast room, 50% share in the freehold, excellent balance of living and entertaining space. Centrally located offering close proximity to the extensive shopping, bar and restaurant facilities on Chiswick High Road. Tube, road and bus routes are also close at hand. No chain.