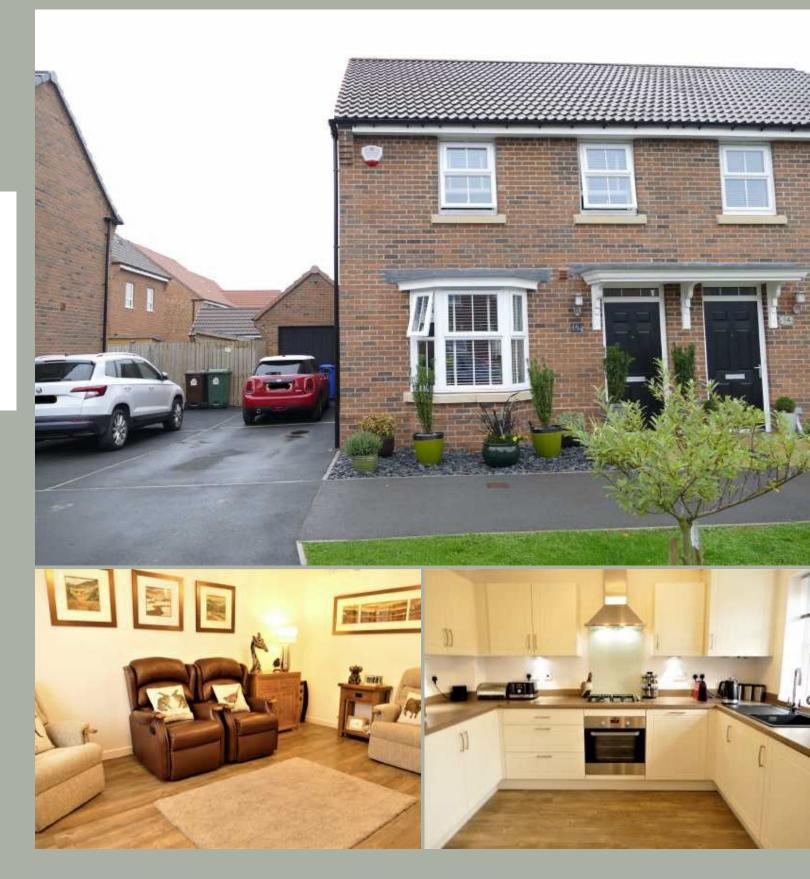

Beverley

Chartered Surveyors

Lettings Agents &

Auctioneers

52 Market Place, Pocklington, York, YO42 2AH

01759 304040

pocklington@clubleys.com

This modern well presented three bedroomed semi detached house is an ideal starter home/investment or for a young family. Features include entrance lobby, cloakroom/W.C, sitting room, dining kitchen, on the first floor lies three bedrooms (all with fitted wardrobes), en suite shower room and family bathroom. Driveway to the side with garage, front and rear garden.