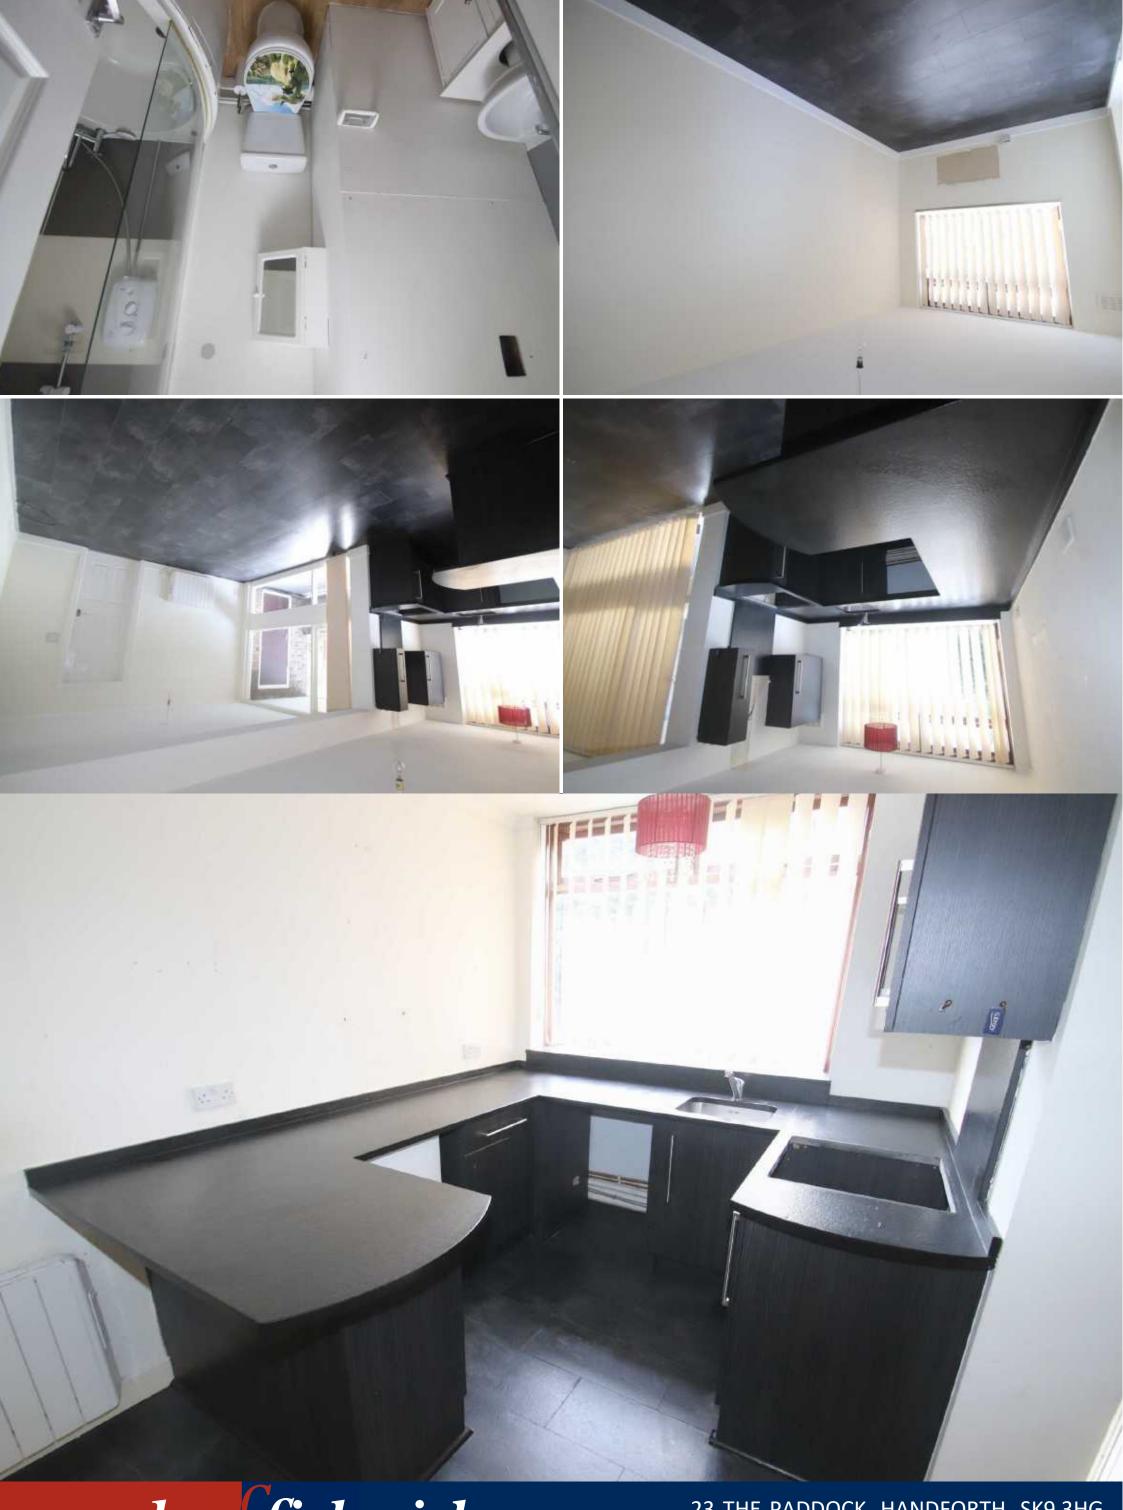

## 23 THE PADDOCK, HANDFORTH, SK9 3HG

NO ONWARD CHAIN. RIPE FOR RENOVATION. This well sized two bedroom apartment is ideally situated within the heart of Handforth village, making this property an ideal investment property or starter home. Handforth village enjoys a range of shops, amenities and the local train station, with local commuter links also being within convenient reach. Internally the property comprises in brief: entrance hall, kitchen/living room, two good sized bedrooms, a family bathroom and finally a balcony which is accessible through the main bedroom. Call now to book in for an appointment.

## **Entrance Hall**

Living Room/Dining kitchen 18'3 X 12'2
Bedroom One 15'2 X (16'09 Max) X 9'1
Bedroom Two 9'1 X 9'1 (2.77m X
Bathroom 7'06 X 6' (2.29m X 1.83m)
Outside

**GUIDE PRICE £110,000** 

Measurements are approximate. Not to scale. Illustrative purposes only Made with Metropix ©2020