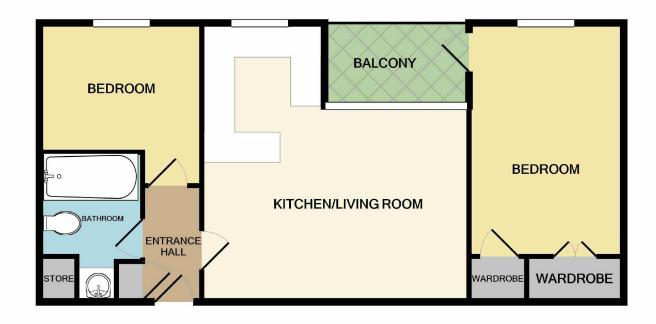

## **Entrance Hall**

Living Room/Dining kitchen 18'3 X 12'2
Bedroom One 15'2 X (16'09 Max) X 9'1
Bedroom Two 9'1 X 9'1 (2.77m X
Bathroom 7'06 X 6' (2.29m X 1.83m)
Outside

**GUIDE PRICE £110,000** 

Measurements are approximate. Not to scale. Illustrative purposes only Made with Metropix ©2020