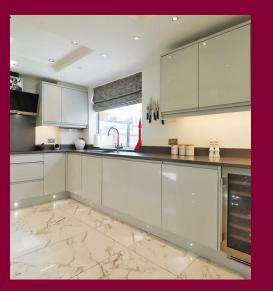

There are two separate reception rooms to choose from on the ground floor which are in addition to a garage that is currently being used as games room, or sleeping area.

Cooking in this kitchen will feel more of a pleasure than a chore, due to its contemporary style and overall preparation space finished with marble flooring.

- Open Plan Kitchen With Marble Flooring
- Garage/ Games Room
- 1,808 Sq.Ft
- Low Maintenance Garden
- EPC: D 57
- Off Street Parking
- Sought After Location
- Close To Local Amenities