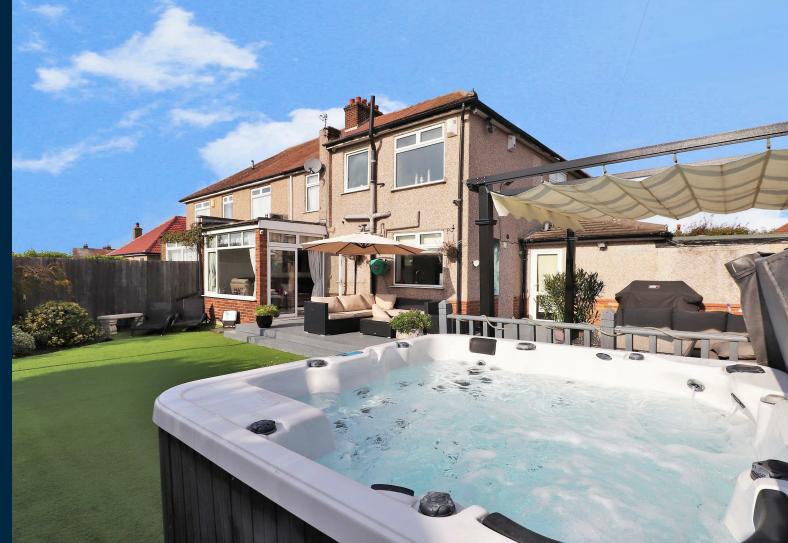

There are two separate reception rooms to choose from on the ground floor which are in addition to a garage that is currently being used as games room, or sleeping area.

Cooking in this kitchen will feel more of a pleasure than a chore, due to its contemporary style and overall preparation space finished with marble flooring.

There is a large sweeping driveway on the front where you can park up to three or four cars.

Just a stones throw away is Barnehurst primary school which has recently had an outstanding ofsted report.
Just a little further is Barnehurst main line train station which has superb links to central London and this is in addition to the motorway links at the a2 and m25.