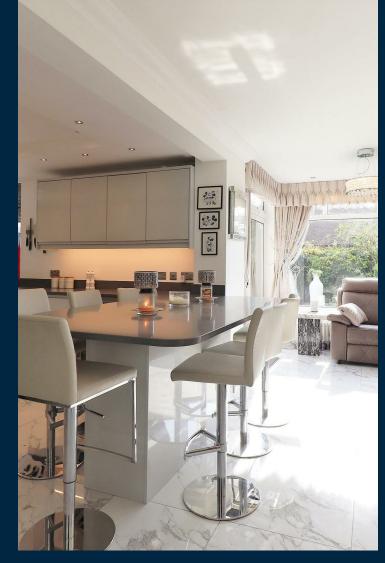

There are two separate reception rooms to choose from on the ground floor which are in addition to a garage that is currently being used as games room, or sleeping area.

Cooking in this kitchen will feel more of a pleasure than a chore, due to its contemporary style and overall preparation space finished with marble flooring.