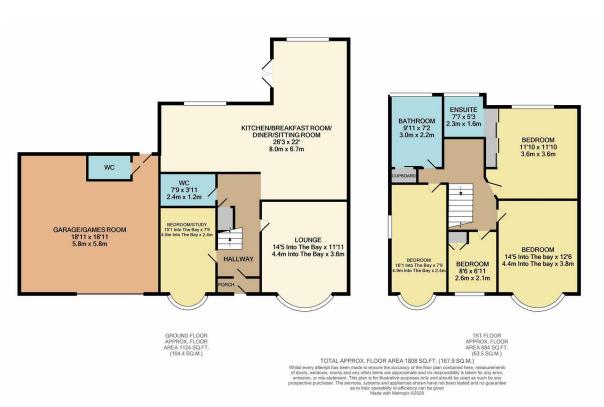

## **Coniston Close Barnehurst**

**Guide Price £675,000 - £725,000** 

Occupying a large prominent corner plot is this this vastly extended 5 bedroom semi detached house offering further potential to extend STPP.

There are two separate reception rooms to choose from on the ground floor which are in addition to a garage that is currently being used as games room, or sleeping area.

Cooking in this kitchen will feel more of a pleasure than a chore, due to its contemporary style and overall preparation space finished with marble flooring.

Upstairs there are four large bedrooms to choose from, with the fifth being downstairs. The fifth bedroom would also make a perfect study to work from home in.

There is more than one bathroom and again all designed to an extremely high standard with no expense spared.

There is a large sweeping driveway on the front where you can park up to three or four cars.

Just a stones throw away is Barnehurst primary school which has recently had an outstanding ofsted report.
Just a little further is Barnehurst main line train station which has superb links to central London and this is in addition to the motorway links at the a2 and m25.

- Open Plan Kitchen With Marble Flooring
- Garage/ Games Room
- 1,808 Sq.Ft
- Low Maintenance Garden
- EPC: D 57
- Off Street Parking
- Sought After Location
- Close To Local Amenities