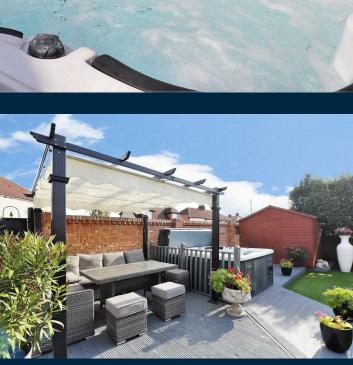

There are two separate reception rooms to choose from on the ground floor which are in addition to a garage that is currently being used as games room, or sleeping area.

Cooking in this kitchen will feel more of a pleasure than a chore, due to its contemporary style and overall preparation space finished with marble flooring.

There is a large sweeping driveway on the front where you can park up to three or four cars.

Just a stones throw away is Barnehurst primary school which has recently had an outstanding ofsted report.
Just a little further is Barnehurst main line train station which has superb links to central London and this is in addition to the motorway links at the a2 and m25.