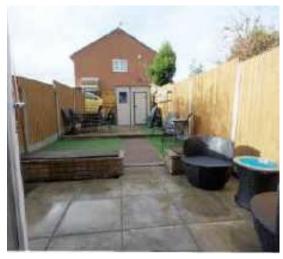

The property has UPVC double glazing, gas central heating, lawned front garden , private rear garden with parking for two cars.

Local schools are close by in addition to easy access to Billinge village and the A580 East Lancashire Road to Liverpool and Manchester .