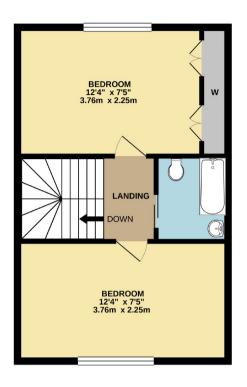

The accommodation briefly comprises- an entrance porch, a large 'open plan' lounge/dining room, a superb contemporary breakfast kitchen with doors opening onto the garden.

The first floor has a galleried landing to two good sized double bedrooms and a lovely modern bathroom.

EPC: TBC

EPC: TBC

1ST FLOOR 450 sq.ft. (41.8 sq.m.) approx.

TOTAL FLOOR AREA: 918 sq.ft. (85.3 sq.m.) approx.

Whitst every attempt has been made to erraure the accuracy of the floorpian contained here, measurements of doors, windows, rooms and any other floors are approximate and no responsibility is taken for any error, prospective purchaser. The services, systems and applicances shown have not been tested and no guarantee as to their operability or efficiency can be given.