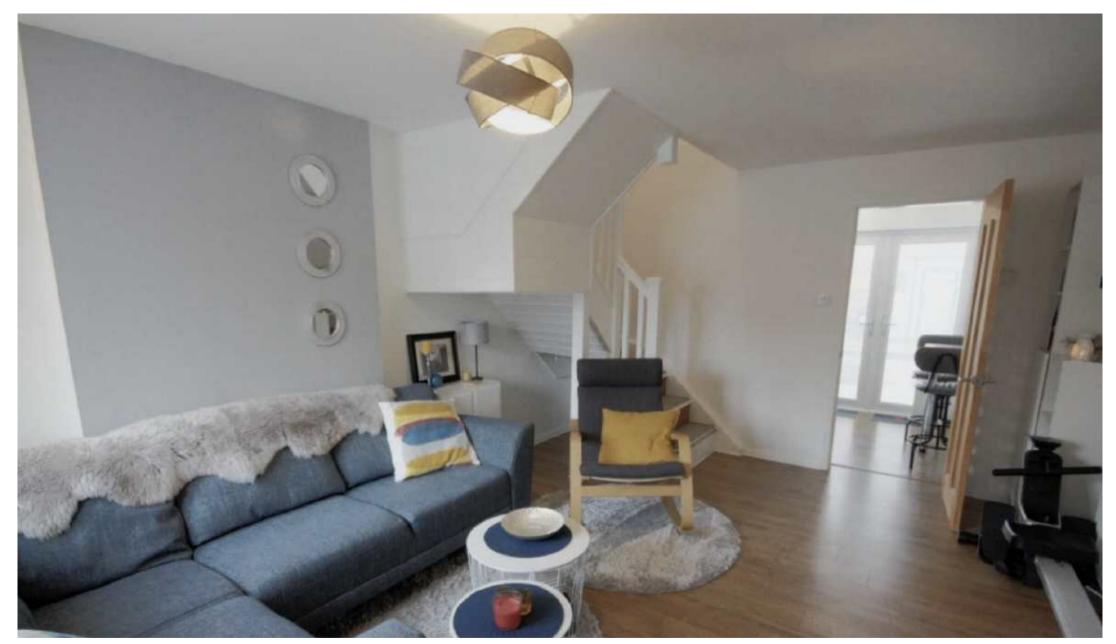

## 12 Ingleton Drive, Moss Bank, WA11 7BQ

• EPC; D

Two Bedrooms

• 53 Sq Mtrs

- UPVC Double Glazing
- Mews Property
- Gas Central Heating

A beautifully presented and deceptively spacious two bedroomed mid mews property, situated in a quiet and established locality just off Broad Lane in the sought after Moss Bank area of St Helens.

The accommodation briefly comprises- an entrance porch, a large 'open plan' lounge/dining room, a superb contemporary breakfast kitchen with doors opening onto the garden.

The first floor has a galleried landing to two good sized double bedrooms and a lovely modern bathroom.