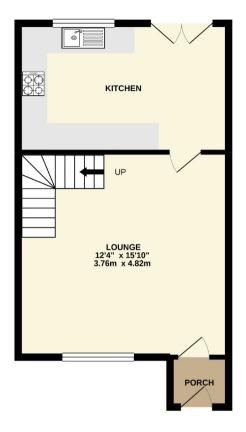

The accommodation briefly comprises- an entrance porch, a large 'open plan' lounge/dining room, a superb contemporary breakfast kitchen with doors opening onto the garden.

The first floor has a galleried landing to two good sized double bedrooms and a lovely modern bathroom.

EPC: TBC

EPC: TBC

1ST FLOOR 450 sq.ft. (41.8 sq.m.) approx.

TOTAL FLOOR AREA: 918 sq.ft. (85.3 sq.m.) approx.

Whitst every attempt has been made to erraure the accuracy of the floorpian contained here, measurements of doors, windows, rooms and any other floors are approximate and no responsibility is taken for any error, prospective purchaser. The services, systems and applicances shown have not been tested and no guarantee as to their operability or efficiency can be given.