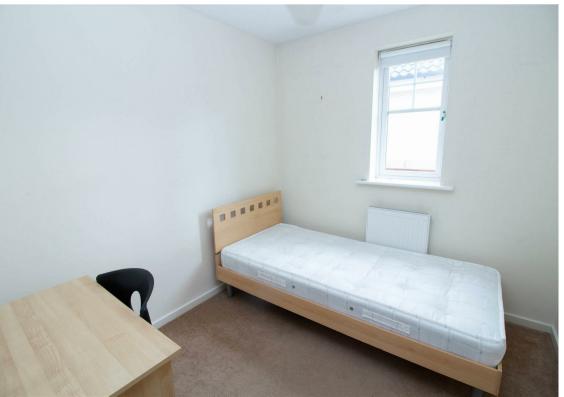

The property briefly comprises:- open plan lounge/modern fitted kitchen with appliances, two bedrooms; the main bedroom with walk-in cupboard, and there is also a family sized bathroom with shower over the bath. Externally there is an allocated parking space.

Lounge/Kitchen Open Plan 25'4" x 11'0" (7.73 x 3.37)

Dressing Area 5'5" x 7'3" (1.67 x 2.23)

Bedroom 1 12'1" x 9'2" (3.70 x 2.81)

Bedroom 2 7'1" x 9'2" (2.17 x 2.81)