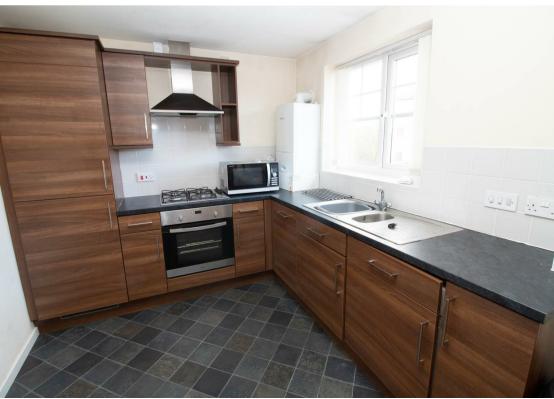

The property briefly comprises:- open plan lounge/modern fitted kitchen with appliances, two bedrooms; the main bedroom with walk-in cupboard, and there is also a family sized bathroom with shower over the bath. Externally there is an allocated parking space.