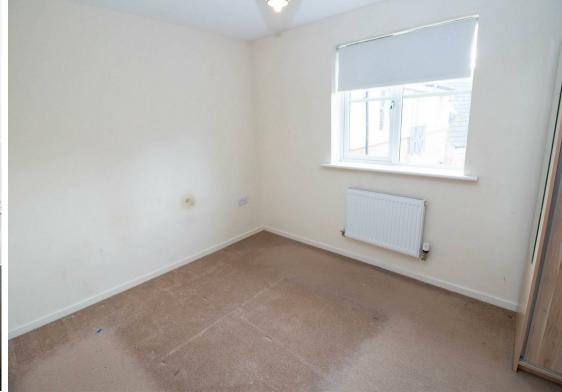

The property briefly comprises:- open plan lounge/modern fitted kitchen with appliances, two bedrooms; the main bedroom with walk-in cupboard, and there is also a family sized bathroom with shower over the bath. Externally there is an allocated parking space.

Lounge/Kitchen Open Plan 25'4" x 11'0" (7.73 x 3.37)

Dressing Area 5'5" x 7'3" (1.67 x 2.23)

Bedroom 1 12'1" x 9'2" (3.70 x 2.81)

Bedroom 2 7'1" x 9'2" (2.17 x 2.81)