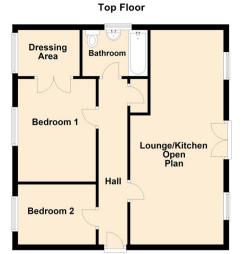

Lounge/Kitchen Open Plan 25'4" x 11'0" (7.73 x 3.37)

Dressing Area 5'5" x 7'3" (1.67 x 2.23)

Bedroom 1 12'1" x 9'2" (3.70 x 2.81)

Bedroom 2 7'1" x 9'2" (2.17 x 2.81)