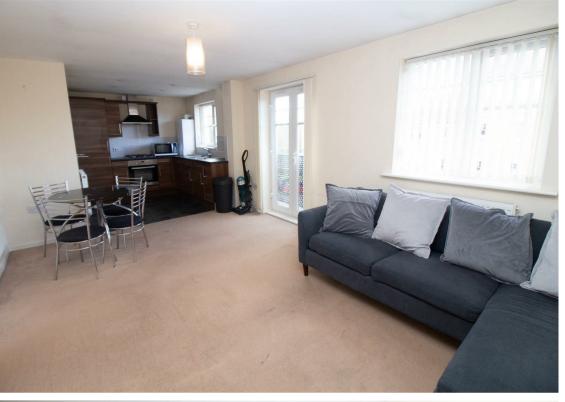

The property briefly comprises:- open plan lounge/modern fitted kitchen with appliances, two bedrooms; the main bedroom with walk-in cupboard, and there is also a family sized bathroom with shower over the bath. Externally there is an allocated parking space.

Lounge/Kitchen Open Plan 25'4" x 11'0" (7.73 x 3.37)

Dressing Area 5'5" x 7'3" (1.67 x 2.23)

Bedroom 1 12'1" x 9'2" (3.70 x 2.81)

Bedroom 2 7'1" x 9'2" (2.17 x 2.81)