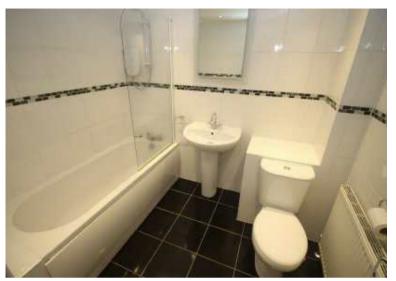

This well presented and bright one bedroom TOP FLOOR FLAT is available unfurnished and lies in close proximity of the town and transport links. Double Glazing and Gas Central Heating.

Impressive apartments comprise: Entrance hallway, living room with wooden flooring, large bay window and gas fire with surround. Spacious double bedroom, fitted kitchen with white units and black marble effect work surfaces. white goods include: electric cooker, washing machine and fridge/freezer. Bathroom features a modern white three piece suite with electric shower. Viewing essential. C/TAX A. EPC-F . L/Lord Reg - 361528/280/18531. Immediate entry available.