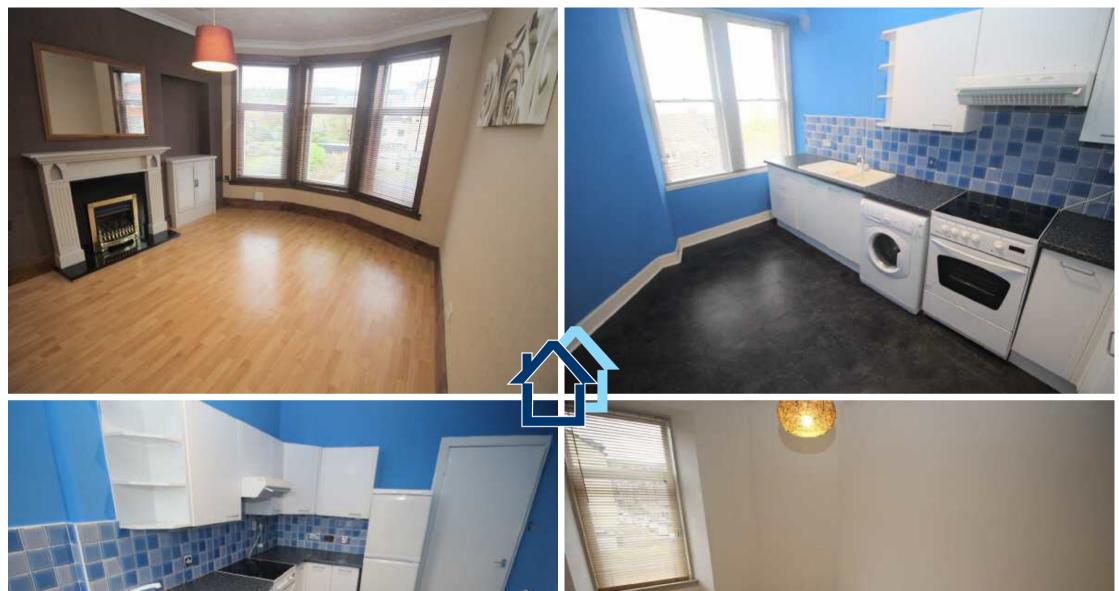

This well presented and bright one bedroom TOP FLOOR FLAT is available unfurnished and lies in close proximity of the town and transport links. Double Glazing and Gas Central Heating.

Impressive apartments comprise: Entrance hallway, living room with wooden flooring, large bay window and gas fire with surround. Spacious double bedroom, fitted kitchen with white units and black marble effect work surfaces. white goods include: electric cooker, washing machine and fridge/freezer. Bathroom features a modern white three piece suite with electric shower. Viewing essential. C/TAX A. EPC-F . L/Lord Reg - 361528/280/18531. Immediate entry available.

Living room

Bedroom

Kitchen

Bathroom

New room

14'11 x 11'11 (4.55m x 3.63m)

14'02 x 10'01 (4.32m x 3.07m)

13'05 x 8'11 (4.09m x 2.72m)