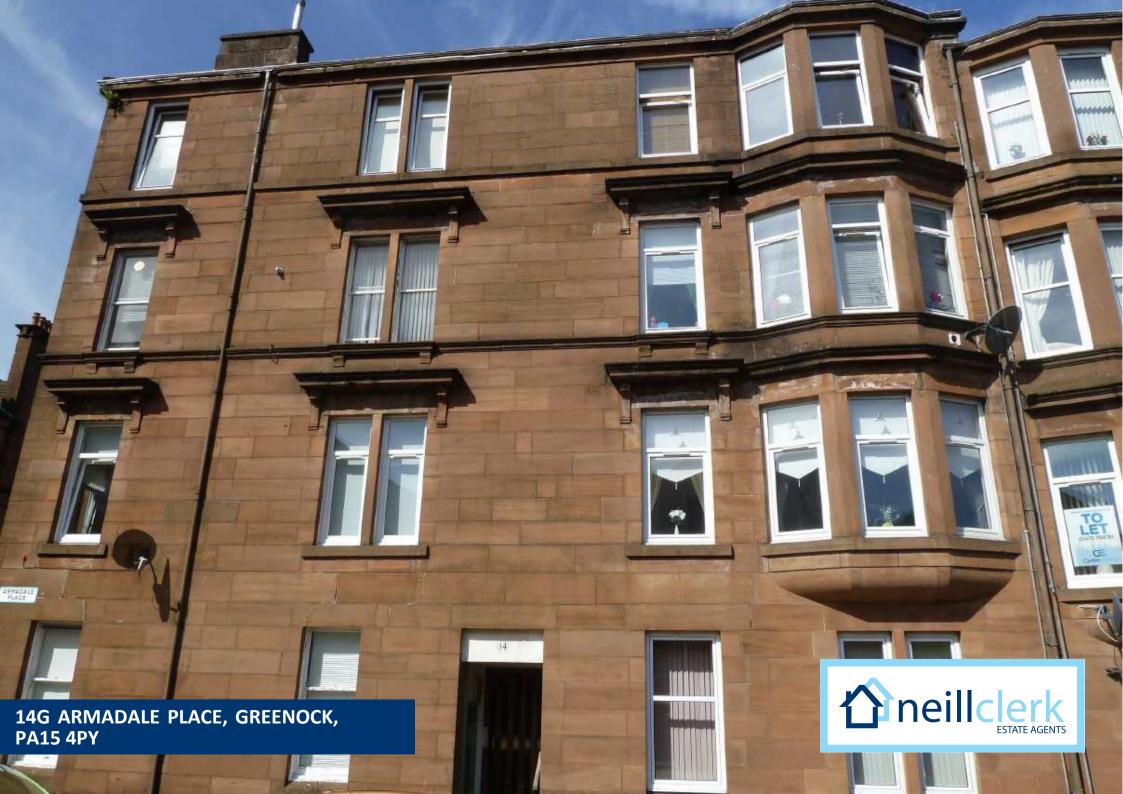

This well presented and bright one bedroom TOP FLOOR FLAT is available unfurnished and lies in close proximity of the town and transport links. Double Glazing and Gas Central Heating.

Impressive apartments comprise: Entrance hallway, living room with wooden flooring, large bay window and gas fire with surround. Spacious double bedroom, fitted kitchen with white units and black marble effect work surfaces. white goods include: electric cooker, washing machine and fridge/freezer. Bathroom features a modern white three piece suite with electric shower. Viewing essential. C/TAX A. EPC-F . L/Lord Reg - 361528/280/18531. Immediate entry available.