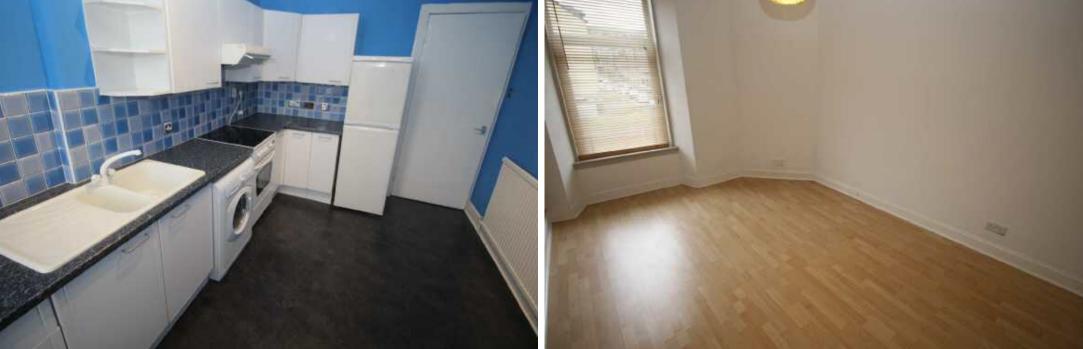

This well presented and bright one bedroom TOP FLOOR FLAT is available unfurnished and lies in close proximity of the town and transport links. Double Glazing and Gas Central Heating.

Impressive apartments comprise: Entrance hallway, living room with wooden flooring, large bay window and gas fire with surround. Spacious double bedroom, fitted kitchen with white units and black marble effect work surfaces. white goods include: electric cooker, washing machine and fridge/freezer. Bathroom features a modern white three piece suite with electric shower. Viewing essential. C/TAX A. EPC-F . L/Lord Reg - 361528/280/18531. Immediate entry available.

Living room

Bedroom

Kitchen

Bathroom

New room

14'11 x 11'11 (4.55m x 3.63m)

14'02 x 10'01 (4.32m x 3.07m)

13'05 x 8'11 (4.09m x 2.72m)