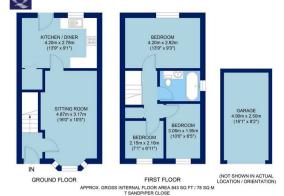

## KITCHEN / DINER BEDROOM 4.20m x 2.82m 4.20m x 2.78m (13'9" x 9'1") (13'9" x 9'3") SITTING ROOM 4.87m x 3.17m 4.90m x 2.50m (16'0" x 10'5") (16'1" x 8'2") BEDROOM 3.06m x 1.95m BEDROOM (10'0" x 6'5") 2.15m x 2.10m (7'1" x 6'11") (NOT SHOWN IN ACTUAL **GROUND FLOOR** FIRST FLOOR LOCATION / ORIENTATION) APPROX. GROSS INTERNAL FLOOR AREA 843 SQ FT / 78 SQ M 7 SANDPIPER CLOSE All measurements of walls, doors, windows and fitting and appliances, including their size and location, are shown as standard sizes and therefore cannot be regarded as a representation by the seller.