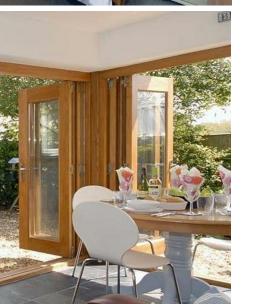

Ty Draw has been lovingly renovated by the current owners to a high standard, offering spacious, modern living accommodation whilst retaining all of the character and charm the cottage offers. The accommodation briefly comprises; cosy sitting room with wood-burning stove, the original cottage kitchen has been converted into a snug, family bathroom, and a modern, light and airy extension has been added to the rear providing a stylish open plan kitchen/dining room with a selection of contemporary wall and base units and complimentary work surfaces, and oak bi-fold doors leading out to a low maintenance, secluded gravelled garden. Stairs lead up to two bedrooms. The property further benefits from oil central heating and double glazing.