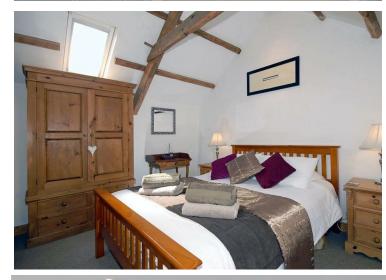

Ty Draw has been lovingly renovated by the current owners to a high standard, offering spacious, modern living accommodation whilst retaining all of the character and charm the cottage offers. The accommodation briefly comprises; cosy sitting room with wood-burning stove, the original cottage kitchen has been converted into a snug, family bathroom, and a modern, light and airy extension has been added to the rear providing a stylish open plan kitchen/dining room with a selection of contemporary wall and base units and complimentary work surfaces, and oak bi-fold doors leading out to a low maintenance, secluded gravelled garden. Stairs lead up to two bedrooms. The property further benefits from oil central heating and double glazing.

Sitting Room 18'8" x 11'9" (5.7 x 3.6) **Snug** 4'11" x 12'5" (1.5 x 3.8) **Kitchen/Dining Room** 20'8" x 16'8" max (6.3 x 5.1 max) Bathroom

9'10" x 12'1" approx (3 x 3.7 approx)

**Bedroom** 11'5" x 9'2" (3.5 x 2.8) Bedroom 6'6" x 8'10" (2 x 2.7)