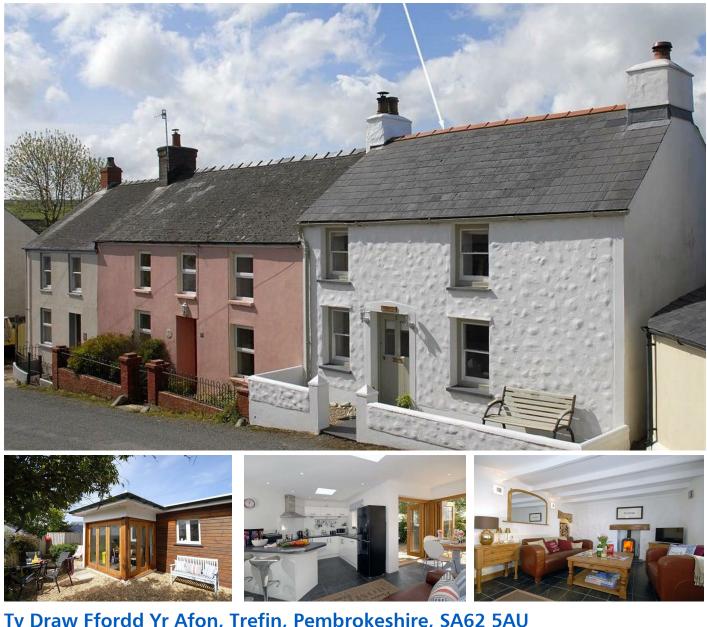

## Ty Draw Ffordd Yr Afon, Trefin, Pembrokeshire, SA62 5AU

- NO CHAIN
- Ideal Holiday Let/Investment
- Two Bedrooms
- Popular Village Location
- Double Glazing

• Beautifully Presented • Character and Charm • Low Maintenance Garden • Oil Central Heating • EPC Rating: E

f

A beautifully presented character cottage located in the popular coastal village of Trefin. Currently run as a successful holiday let, this attractive accommodation would make an ideal investment, as well as a lovely home.

Ty Draw has been lovingly renovated by the current owners to a high standard, offering spacious, modern living accommodation whilst retaining all of the character and charm the cottage offers. The accommodation briefly comprises; cosy sitting room with wood-burning stove, the original cottage kitchen has been converted into a snug, family bathroom, and a modern, light and airy extension has been added to the rear providing a stylish open plan kitchen/dining room with a selection of contemporary wall and base units and complimentary work surfaces, and oak bi-fold doors leading out to a low maintenance, secluded gravelled garden. Stairs lead up to two bedrooms. The property further benefits from oil central heating and double glazing.