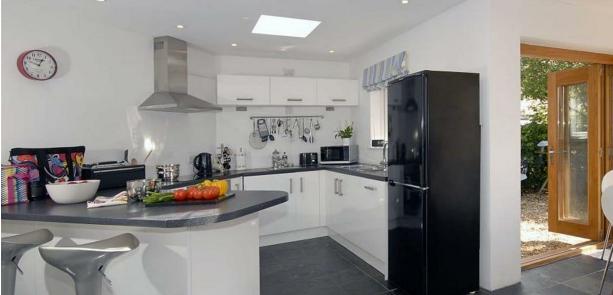

Ty Draw has been lovingly renovated by the current owners to a high standard, offering spacious, modern living accommodation whilst retaining all of the character and charm the cottage offers. The accommodation briefly comprises; cosy sitting room with wood-burning stove, the original cottage kitchen has been converted into a snug, family bathroom, and a modern, light and airy extension has been added to the rear providing a stylish open plan kitchen/dining room with a selection of contemporary wall and base units and complimentary work surfaces, and oak bi-fold doors leading out to a low maintenance, secluded gravelled garden. Stairs lead up to two bedrooms. The property further benefits from oil central heating and double glazing.