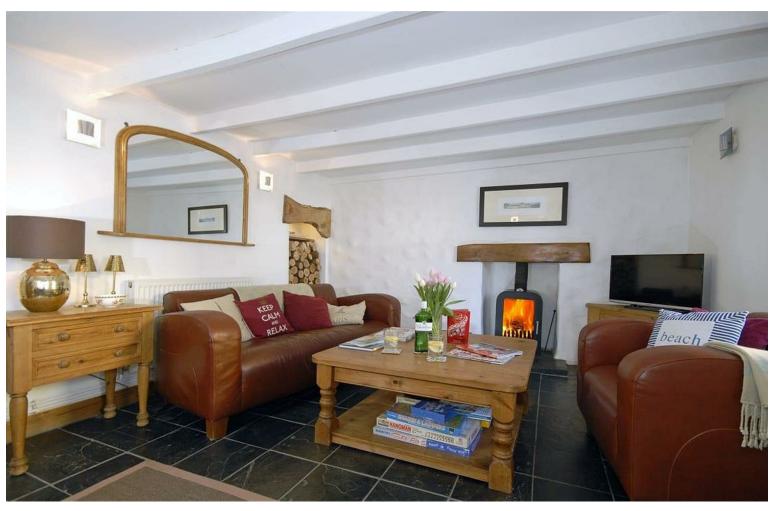

Ty Draw has been lovingly renovated by the current owners to a high standard, offering spacious, modern living accommodation whilst retaining all of the character and charm the cottage offers. The accommodation briefly comprises; cosy sitting room with wood-burning stove, the original cottage kitchen has been converted into a snug, family bathroom, and a modern, light and airy extension has been added to the rear providing a stylish open plan kitchen/dining room with a selection of contemporary wall and base units and complimentary work surfaces, and oak bi-fold doors leading out to a low maintenance, secluded gravelled garden. Stairs lead up to two bedrooms. The property further benefits from oil central heating and double glazing.