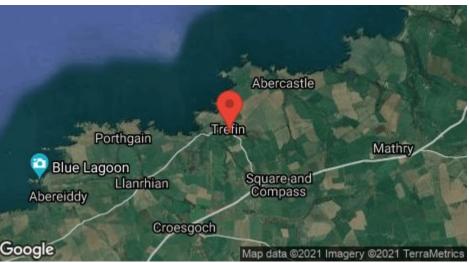

Set on the North Coast of the St Davids Peninsula, the charming village of Trefin has a very un-commercialised feel to it, and boasts natural beauty! The beach at Aberfelin is less than a mile away - popular for boating and kayaking. The bay at Abercastle is a picturesque haven, and is often brimming with wildlife, and is just over a mile away. Abermawr, Aberbach, Porthgain, Aberiddy and Traeth Llyfn are also within easy driving distance.

## DIRECTIONS

From our Fishguard Office take the main A487 road south west towards St Davids. Continue on this road for approximately 7 miles, passing thorough Square and Compass. Take the right turning signposted for Trefin. Continue for three quarters or a mile or so, and upon reaching the village, Ty Draw will be situated on the left hand side, some 30 yards or so prior to the centre of the village.