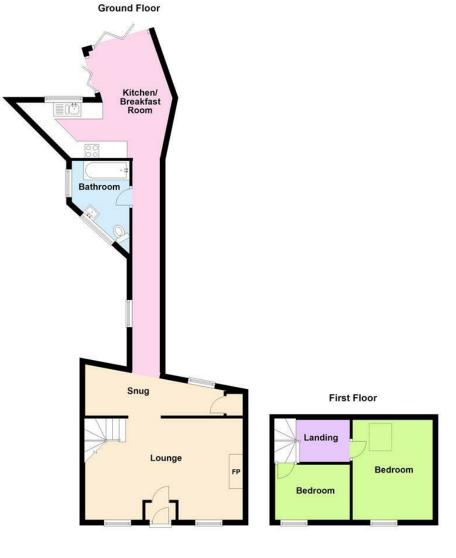

Sitting Room 18'8" x 11'9" (5.7 x 3.6) **Snug** 4'11" x 12'5" (1.5 x 3.8) **Kitchen/Dining Room** 20'8" x 16'8" max (6.3 x 5.1 max) Bathroom

9'10" x 12'1" approx (3 x 3.7 approx)

**Bedroom** 11'5" x 9'2" (3.5 x 2.8) Bedroom 6'6" x 8'10" (2 x 2.7)