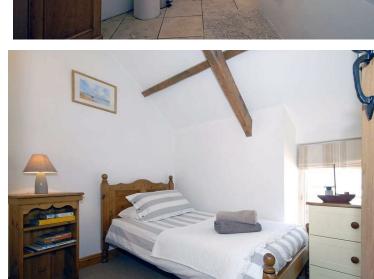

Ty Draw has been lovingly renovated by the current owners to a high standard, offering spacious, modern living accommodation whilst retaining all of the character and charm the cottage offers. The accommodation briefly comprises; cosy sitting room with wood-burning stove, the original cottage kitchen has been converted into a snug, family bathroom, and a modern, light and airy extension has been added to the rear providing a stylish open plan kitchen/dining room with a selection of contemporary wall and base units and complimentary work surfaces, and oak bi-fold doors leading out to a low maintenance, secluded gravelled garden. Stairs lead up to two bedrooms. The property further benefits from oil central heating and double glazing.

Sitting Room 18'8" x 11'9" (5.7 x 3.6) **Snug** 4'11" x 12'5" (1.5 x 3.8) **Kitchen/Dining Room** 20'8" x 16'8" max (6.3 x 5.1 max) Bathroom

9'10" x 12'1" approx (3 x 3.7 approx)

**Bedroom** 11'5" x 9'2" (3.5 x 2.8) Bedroom 6'6" x 8'10" (2 x 2.7)