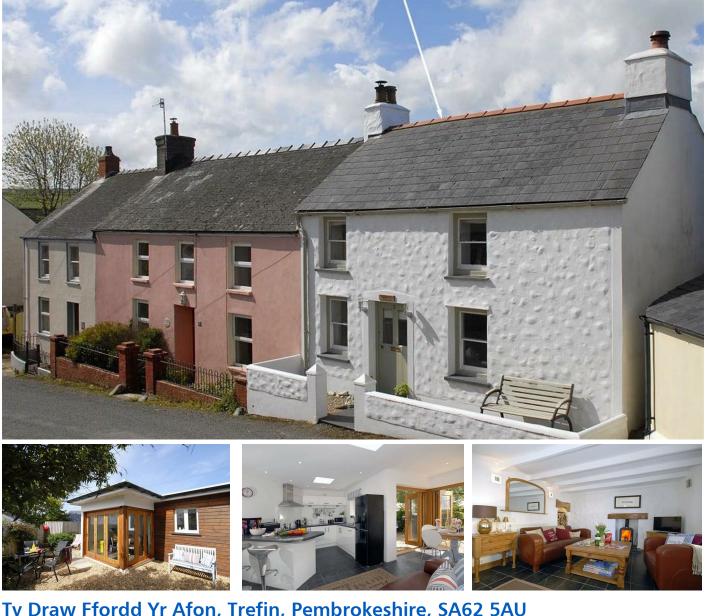

## Ty Draw Ffordd Yr Afon, Trefin, Pembrokeshire, SA62 5AU

- NO CHAIN
- Ideal Holiday Let/Investment
- Two Bedrooms
- Popular Village Location
- Double Glazing

• Beautifully Presented • Character and Charm • Low Maintenance Garden • Oil Central Heating • EPC Rating: E

f

A beautifully presented character cottage located in the popular coastal village of Trefin. Currently run as a successful holiday let, this attractive accommodation would make an ideal investment, as well as a lovely home.

Ty Draw has been lovingly renovated by the current owners to a high standard, offering spacious, modern living accommodation whilst retaining all of the character and charm the cottage offers. The accommodation briefly comprises; cosy sitting room with wood-burning stove, the original cottage kitchen has been converted into a snug, family bathroom, and a modern, light and airy extension has been added to the rear providing a stylish open plan kitchen/dining room with a selection of contemporary wall and base units and complimentary work surfaces, and oak bi-fold doors leading out to a low maintenance, secluded gravelled garden. Stairs lead up to two bedrooms. The property further benefits from oil central heating and double glazing.