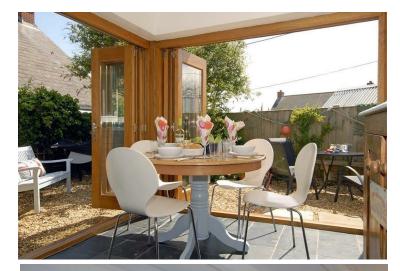

Ty Draw has been lovingly renovated by the current owners to a high standard, offering spacious, modern living accommodation whilst retaining all of the character and charm the cottage offers. The accommodation briefly comprises; cosy sitting room with wood-burning stove, the original cottage kitchen has been converted into a snug, family bathroom, and a modern, light and airy extension has been added to the rear providing a stylish open plan kitchen/dining room with a selection of contemporary wall and base units and complimentary work surfaces, and oak bi-fold doors leading out to a low maintenance, secluded gravelled garden. Stairs lead up to two bedrooms. The property further benefits from oil central heating and double glazing.