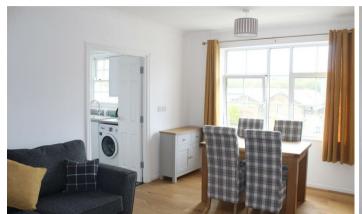

The property itself comes fully furnished and is spacious in size and light throughout, entering via a secure communal area the flat sits on the top floor. The hallway leads through to two double bedrooms, a through lounge diner and fitted kitchen connected via double doors & a contemporary bathroom. The abode benefits from having fully double glazed sash windows, a highly energy-efficient electric flow boiler and exclusive access to your very own loft space. The are several inbuilt storage cupboards & a secure bike shed.