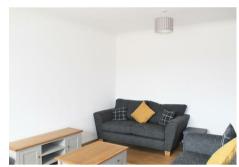

The property itself comes fully furnished and is spacious in size and light throughout, entering via a secure communal area the flat sits on the top floor. The hallway leads through to two double bedrooms, a through lounge diner and fitted kitchen connected via double doors & a contemporary bathroom. The abode benefits from having fully double glazed sash windows, a highly energy-efficient electric flow boiler and exclusive access to your very own loft space. The are several inbuilt storage cupboards & a secure bike shed.