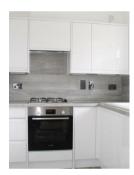

The property itself comes fully furnished and is spacious in size and light throughout, entering via a secure communal area the flat sits on the top floor. The hallway leads through to two double bedrooms, a through lounge diner and fitted kitchen connected via double doors & a contemporary bathroom. The abode benefits from having fully double glazed sash windows, a highly energy-efficient electric flow boiler and exclusive access to your very own loft space. The are several inbuilt storage cupboards & a secure bike shed.