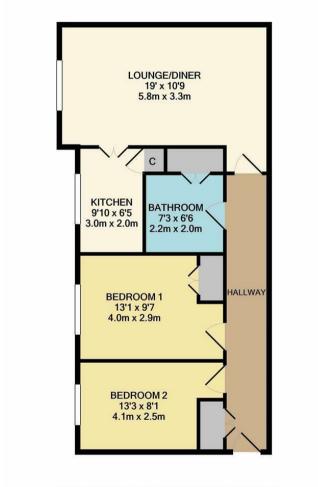

#### SUMMARY OF ACCOMMODATION

#### APPROX. GROSS INTERNAL FLOOR AREA sq ft

#### TOTAL APPROX. FLOOR AREA 702 SQ.FT. (65.2 SQ.M.)

Whilst every attempt has been made to ensure the accuracy of the floor plan contained here, measurements of doors, windows, rooms and any other items are approximate and no responsibility is taken for any error, omission, or mis-statement. This plan is for illustrative purposes only and should be used as such by any prospective purchaser. The services, systems and appliances shown have not been tested and no guarantee as to their operability or efficiency can be given Made with Metropix ©2019