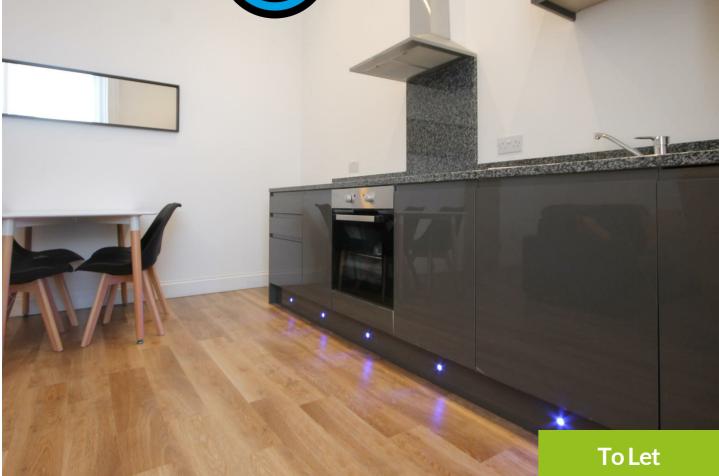

The property will be comprised of two generous DOUBLE bedrooms, both of which will come fully furnished with bed, desk and wardrobe. There is a large open plan living and kitchen area offering social living with huge bay windows allowing an abundance of natural light. The kitchen will offer all the essential appliances with high spec units and the lounge complete with a large sofa and finished with laminate flooring. There are two MODERN bathrooms & W/C.

The property further benefits from gas central heating and additional car parking at an extra cost.

- NEWLY REFURBISHED
- Two Double Bedrooms
- Open Plan Living Area
- Gas Central Heating
- Close to Northumbria Uni
- Apartment
- Stylish Decor
- Two Modern Shower Rooms
- Excellent Location
- AVAIL 09/08/2021 08/08/2022