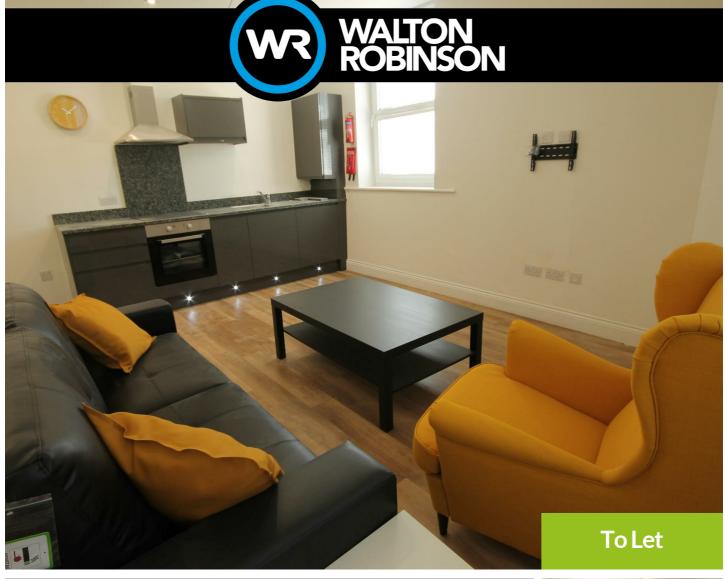

The property will be comprised of two generous DOUBLE bedrooms, both of which will come fully furnished with bed, desk and wardrobe. There is a large open plan living and kitchen area offering social living with huge bay windows allowing an abundance of natural light. The kitchen will offer all the essential appliances with high spec units and the lounge complete with a large sofa and finished with laminate flooring. There are two MODERN bathrooms & W/C.

The property further benefits from gas central heating and additional car parking at an extra cost.

- NEWLY REFURBISHED
- Two Double Bedrooms
- Two Modern Shower Rooms
- Perfect Location
- 5 Minutes walk to Jesmond Metro
- Apartment
- Open Plan Living Area
- Gas Central Heating
- Close to Northumbria Uni
- AVAIL 01/09/2021 31/08/2022