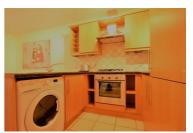

The property is comprised of two generous DOUBLE bedrooms, both of which come fully furnished with bed, desk and wardrobe. There is an open plan lounge and kitchen with French doors leading out onto a shared front garden. The lounge complete with two fabric sofas, coffee table, dining table & chairs and finished with laminate flooring. The kitchen is compact but provides all the essential appliances. There is a MODERN family bathroom with shower over bath and W/C.