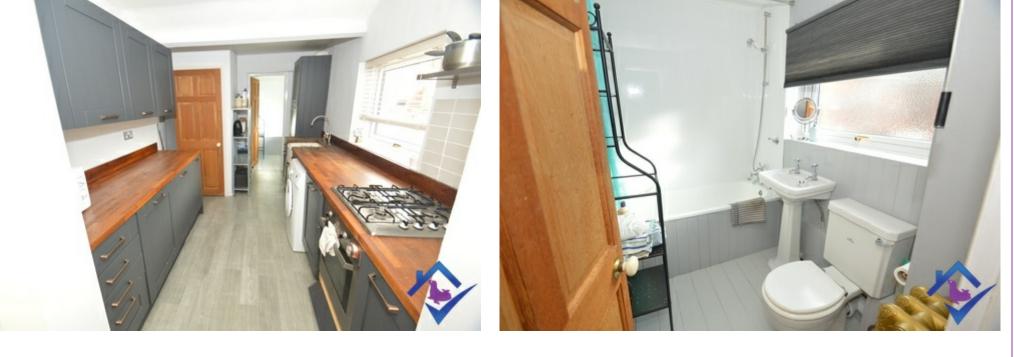

Kitchen

Navy fitted kitchen with gold accent handles, wood work tops and grey lino flooring. It comes highly equipped with a built in electric cooker with four ring gas hob & a washing machine. White ceramic sink unit & a modern tap.

**Family Bathroom** 

Double glazed window to the rear. White coloured suite comprising of panelled bath with shower over, wash hand basin, low flush WC. Grey wood flooring and a cast iron radiator.