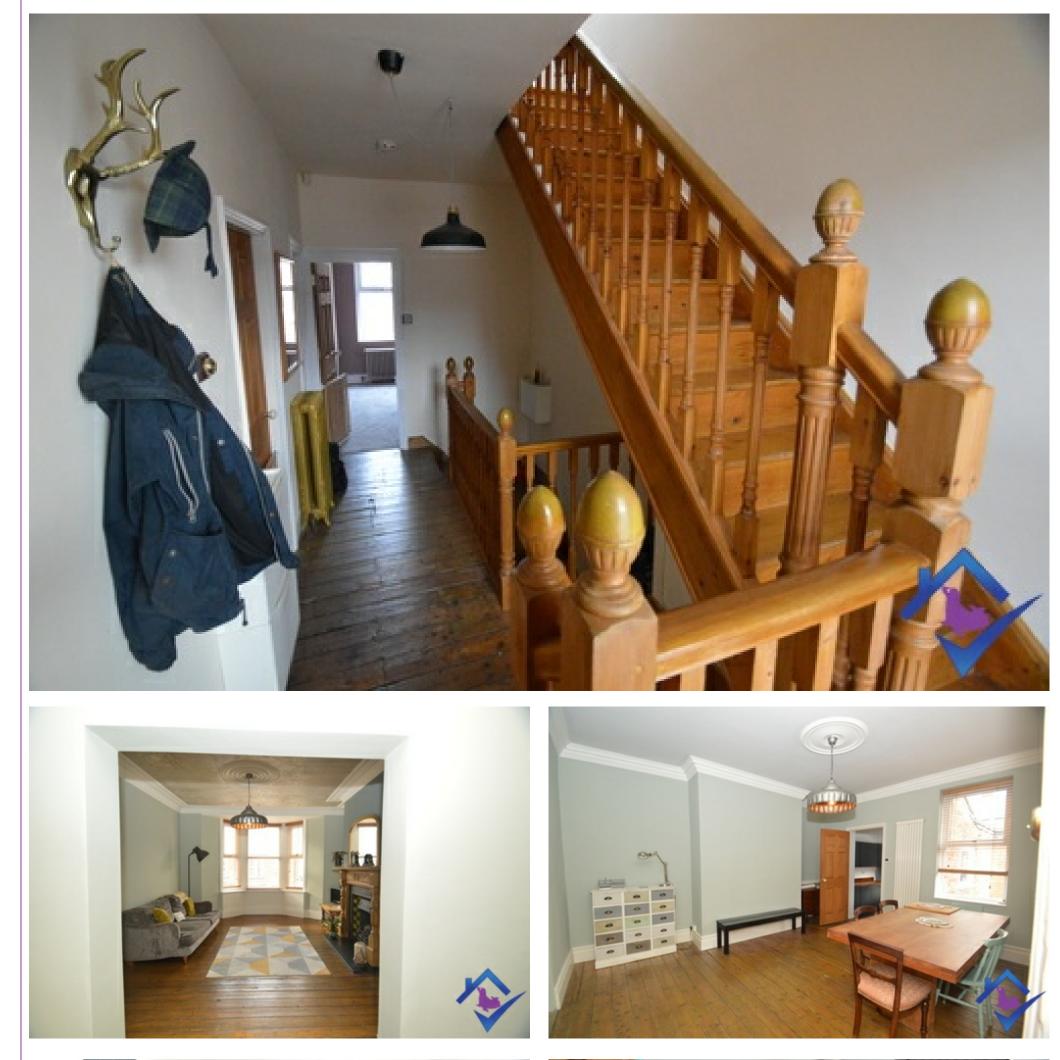

### **Specification**

**GROUND FLOOR** 

**Entrance Hallway** 

Wooden stairs to the first floor landing. Characterful banister & hand rail.

### **FIRST FLOOR**

Landing

Exposed wooden floor boards, high ceiling with feature lighting and a gold cast iron radiator. The landing is decorated to a high standard.

Bedroom One

The interior is modern with a grey carpet and is very spacious. The bedroom has double glazing and a radiator.

### Dining Room

Feature coving to ceiling, exposed varnished floorboards, feature light above the dinning table & double glazing. This room is open plan which leads to the lounge.

Lounge

Beautifully decorated lounge which has a statement fireplace, originally from a pub in Newcastle upon Tyne!. Concrete ceiling and a large feature light.