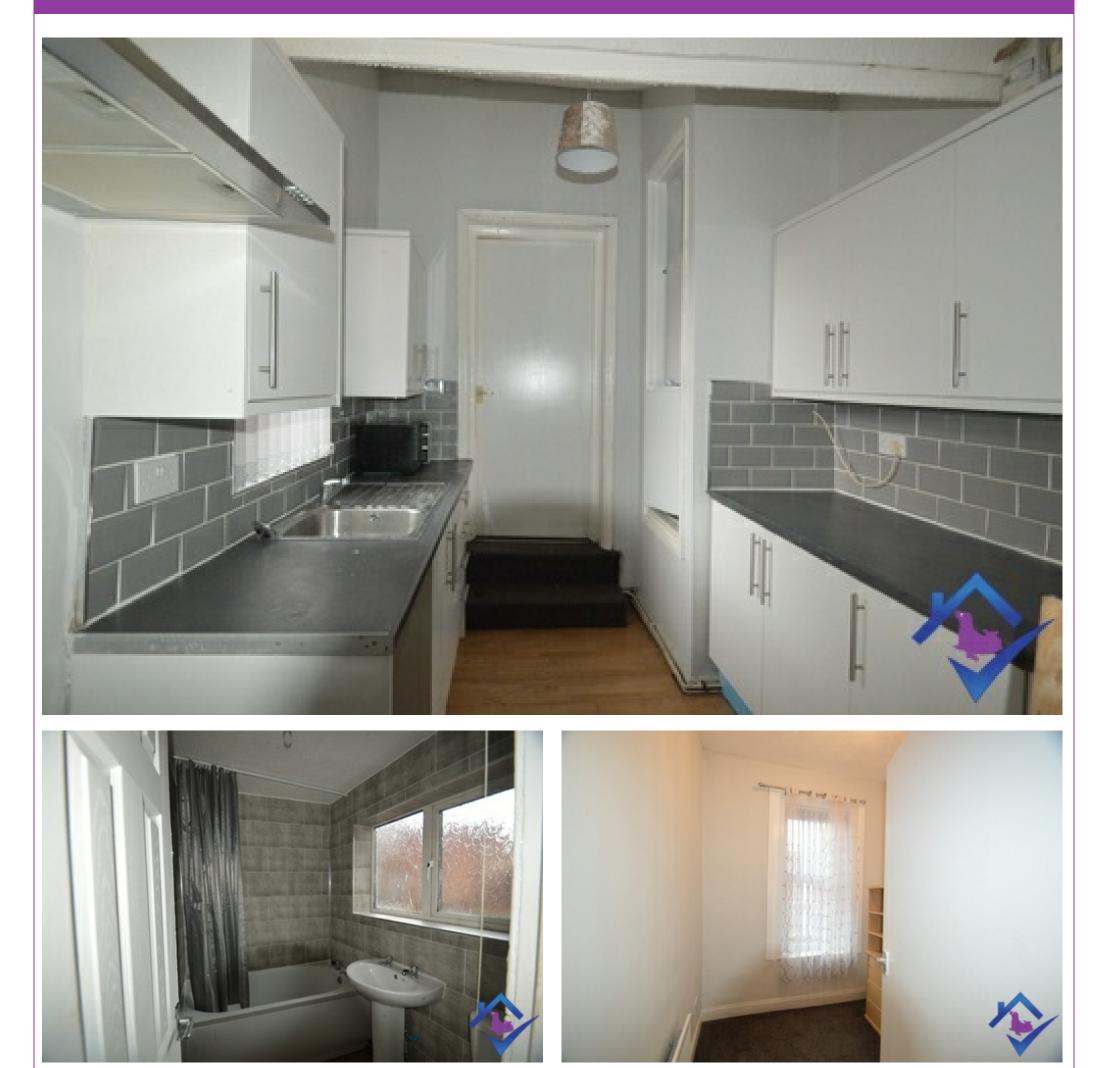

# Gallery

Lounge

The carpeted living area provides access to the kitchen, one of the bedrooms and the family bathroom. The living area is finished in neutral tones.

Kitchen

The fitted kitchen is equipped with wall and base units with plenty of space for appliances. The kitchen has lino flooring.

Bedroom Three

The third bedroom would be suitable for use as a small single room or study. This room is in keeping with the neutral theme of the property and is carpeted.

**Family Bathroom** 

The family bathroom is contemporary and fresh in decor, it features a white three piece suite with an over head shower.