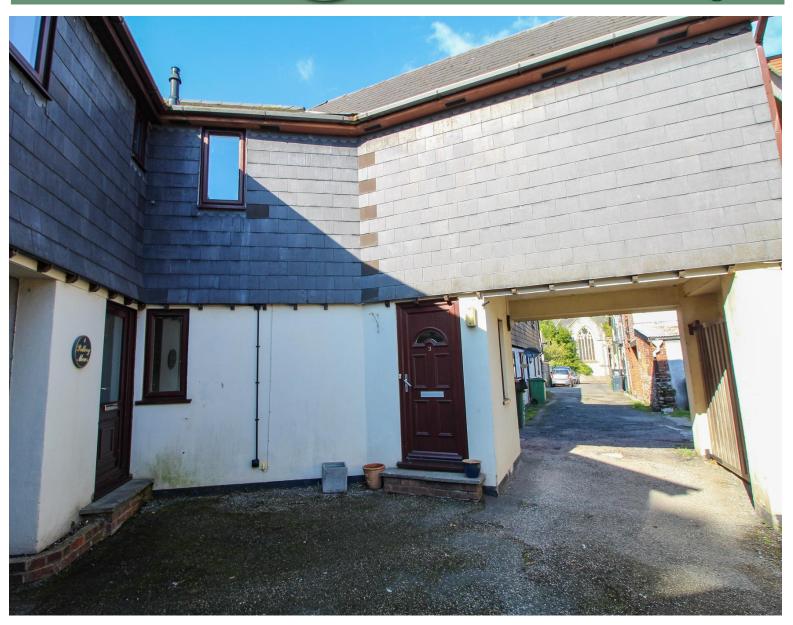

#### **MAIN ENTRANCE**

UPVC part panelled and obscure double glazed main entrance door opening to:-

#### **RECEPTION HALL**

Obscure double glazed window to side aspect, stairway to first floor with useful storage cupboard under, radiator, wood effect laminate flooring. Door to:-

#### **OUTSIDE**

To the front of the property there is a communal area with allocated undercover parking for one vehicle. To the rear, and accessed from Bedroom 1, is a paved patio area, enclosed by walling, with flower beds to borders and outside light.