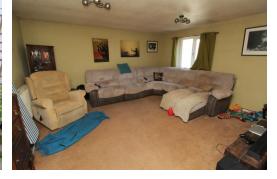

#### LOUNGE

#### 15' 10" x 14' 00 Max" (4.83 m x 4.27 m)

A spacious reception room with UPVC double glazed window to side aspect, radiator, telephone point, TV aerial lead.