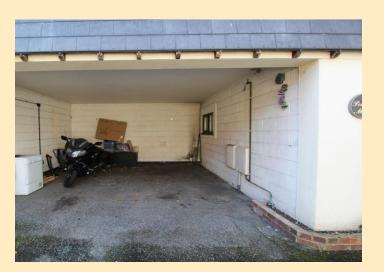

#### **OUTSIDE**

To the front of the property there is a communal area with allocated undercover parking for one vehicle. To the rear, and accessed from Bedroom 1, is a paved patio area, enclosed by walling, with flower beds to borders and outside light.