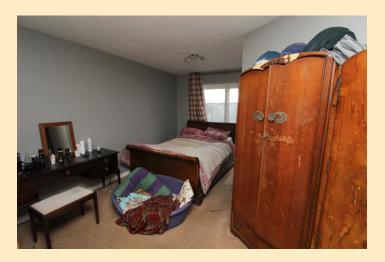

#### **BEDROOM 2**

#### 12'06" x 8'09" (3.81m x 2.67m)

Double bedroom with UPVC double glazed window to rear aspect, radiator, recessed spotlights to ceiling, wood effect laminate flooring.