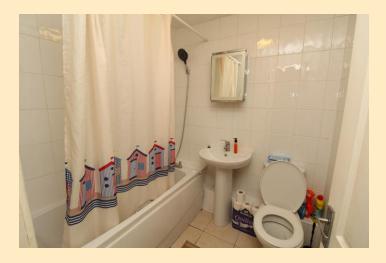

#### SHOWER ROOM/WC

UPVC obscure double glazed window to side aspect, modern white suite comprising shower cubicle with electric shower unit, pedestal wash basin with mixer tap, low level WC. Wall mounted heated towel rail, ceramic tiling to walls and floor.