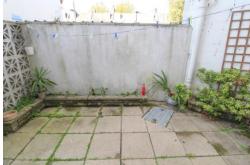

#### **OUTSIDE**

To the front of the property there is a communal area with allocated undercover parking for one vehicle. To the rear, and accessed from Bedroom 1, is a paved patio area, enclosed by walling, with flower beds to borders and outside light.