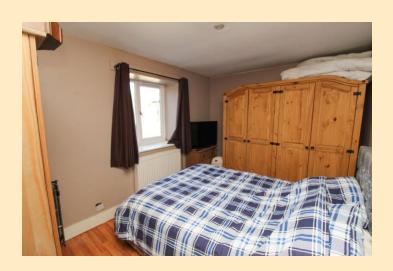

#### **BEDROOM 1**

#### 13' 08 Max" x 14' 08 Max" (4.17m x 4.47m)

A spacious double bedroom with UPVC double glazed patio doors leading out to rear garden, radiator. Door to:-