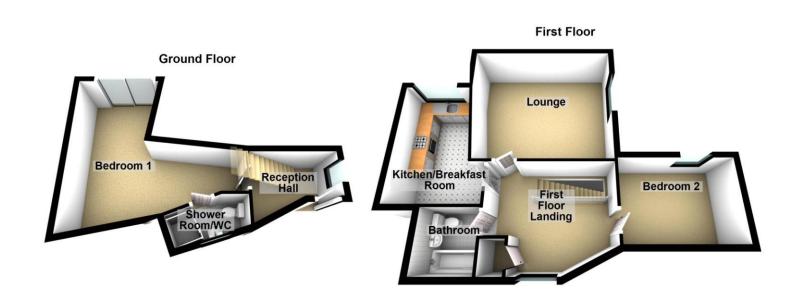

#### **MAIN ENTRANCE**

UPVC part panelled and obscure double glazed main entrance door opening to:-

#### **RECEPTION HALL**

Obscure double glazed window to side aspect, stairway to first floor with useful storage cupboard under, radiator, wood effect laminate flooring. Door to:-

#### **BEDROOM 1**

#### 13' 08 Max" x 14' 08 Max" (4.17m x 4.47m)

A spacious double bedroom with UPVC double glazed patio doors leading out to rear garden, radiator. Door to:-

#### SHOWER ROOM/WC

UPVC obscure double glazed window to side aspect, modern white suite comprising shower cubicle with electric shower unit, pedestal wash basin with mixer tap, low level WC. Wall mounted heated towel rail, ceramic tiling to walls and floor.

#### FIRST FLOOR LANDING

A spacious area with UPVC double glazed window to front aspect, radiator, hatch to roof void, wood effect laminate flooring. Built-in storage cupboard housing wall mounted gas fired boiler servicing domestic hot water and central heating system. Doors to principal rooms.

#### LOUNGE

#### 15' 10" x 14' 00 Max" (4.83 m x 4.27 m)

A spacious reception room with UPVC double glazed window to side aspect, radiator, telephone point, TV aerial lead.

#### **KITCHEN/BREAKFAST ROOM**

#### 12'00" x 7'04 Max" (3.66m x 2.24m)

UPVC double glazed window to rear aspect, modern range of fitments comprising wall, base and drawer units with rolled edge work surfaces and tiled splashbacks. Inset 1½ bowl sink unit with mixer tap, plumbing for automatic washing machine. Inset 5 ring gas hob with extractor unit over, built-in eye level electric oven and grill, space for fridge freezer, radiator, ceramic tiled floor.

#### BATHROOM

Modern white suite comprising panelled bath with shower attachment, low level WC, pedestal wash basin with mixer tap and mirror fronted medicine cabinet over, wall mounted ladder style heated towel rail, extractor fan, ceramic tiling to walls and floor.

#### **BEDROOM 2**

#### 12'06" x 8'09" (3.81m x 2.67m)

Double bedroom with UPVC double glazed window to rear aspect, radiator, recessed spotlights to ceiling, wood effect laminate flooring.