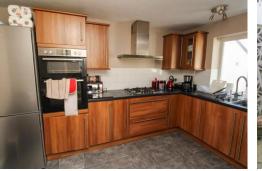

#### **KITCHEN/BREAKFAST ROOM**

#### 12'00" x 7'04 Max" (3.66m x 2.24m)

UPVC double glazed window to rear aspect, modern range of fitments comprising wall, base and drawer units with rolled edge work surfaces and tiled splashbacks. Inset 1½ bowl sink unit with mixer tap, plumbing for automatic washing machine. Inset 5 ring gas hob with extractor unit over, built-in eye level electric oven and grill, space for fridge freezer, radiator, ceramic tiled floor.