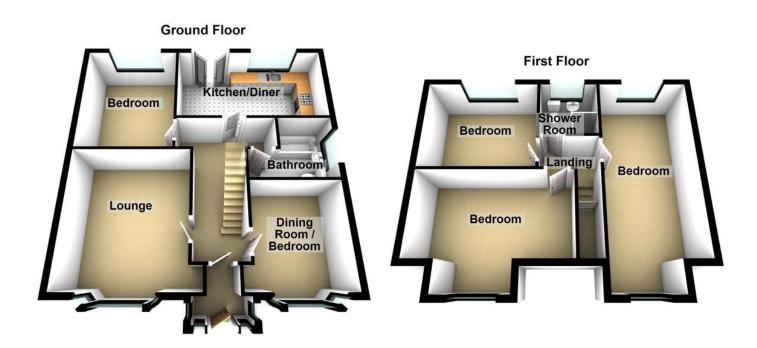

ALL. TOGETHER. BETTER. www.kirkham-property.co.uk

This is a well presented, unique, semi-detached property offering versatile family accommodation. Situated in a popular location close to local shops, amenities and public transport links and just a short drive from the North West motorway connections. Internally comprising of: entrance porch, hallway, lounge, dining room/bedroom five, kitchen/diner, bedroom four and bathroom to the ground floor with three double bedrooms and a shower room to the first floor. Externally there are gardens to both the front and rear. The property benefits from gas central heating and uPVC double glazing.

#### **ENTRANCE PORCH**

uPVC double glazed construction with front entrance door and tiled floor covering.

#### HALLWAY

With staircase rising to the first floor and wood floor covering.

#### LOUNGE

12'  $3" \times 13'$  11" (3.73m  $\times$  4.24m) With double glazed bay window, fitted carpeting, feature fireplace with surround and hearth, coved ceiling, radaitor.

#### DINING ROOM/BEDROOM FIVE

9' 2" x 10' 2" (2.79m x 3.1m) Versatile room that could be used as a further ground floor bedroom, with double glazed bay window, fitted carpeting, radiator.

# BEDROOM FOUR

10' 4"  $\times$  12' 7" (3.15m  $\times$  3.84m) With rear aspect double glazed window, fitted carpeting, radiator.

#### KITCHEN/DINER

8' 10" x 16' 9" (2.69m x 5.11m) With fitted wall and base units, worktops, one and a half bowl sink unit with mixer tap, gas hob, integrated double oven, extractor fan, part

tiled walls, plumbed for an automatic washing machine, space for a fridge and freezer, Quarry tiled floor covering, double glazed patio doors leading into the rear garden.

#### BATHROOM

9' 3" x 6' 11" (2.82m x 2.11m) Fitted with a three piece suite in white comprising of: panelled bath with shower mixer tap, electric shower, low level w.c, wash hand basin, radiator, fully tiled walls, obscure double glazed window.

# LANDING

#### **BEDROOM ONE**

9' 2"  $\times$  18' 5" (2.79m  $\times$  5.61m) With dual aspect double glazed windows, fitted carpeting, radiator.

#### **BEDROOM TWO**

II'  $5" \times 15' 4"$  (3.48m  $\times 4.67m$ ) With front aspect double glazed window, small loft space, fitted carpeting, radiator.

# BEDROOM THREE

11' 7"  $\times$  9' 7" (3.53m  $\times$  2.92m) With rear aspect double glazed window, fitted carpeting, radiator.

#### SHOWER ROOM

6' 0" x 6' 0" (1.83m x 1.83m) Fitted with a three piece suite in white comprising of: corner shower cubicle, low level w.c, wash hand basin, radiator, obscure double glazed window.