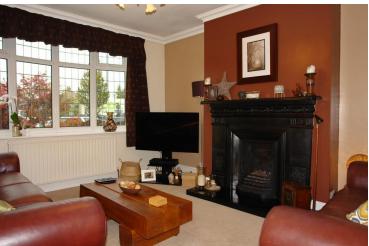

#### LOUNGE

12'  $3" \times 13'$  11" (3.73m  $\times$  4.24m) With double glazed bay window, fitted carpeting, feature fireplace with surround and hearth, coved ceiling, radaitor.