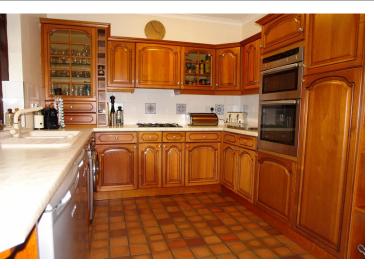

#### KITCHEN/DINER

8' 10" x 16' 9" (2.69m x 5.11m) With fitted wall and base units, worktops, one and a half bowl sink unit with mixer tap, gas hob, integrated double oven, extractor fan, part

tiled walls, plumbed for an automatic washing machine, space for a fridge and freezer, Quarry tiled floor covering, double glazed patio doors leading into the rear garden.