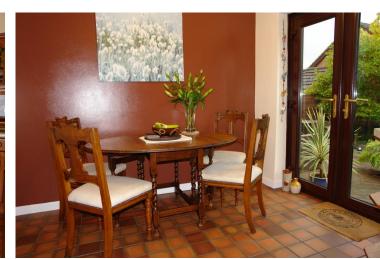

#### DINING ROOM/BEDROOM FIVE

9' 2" x 10' 2" (2.79m x 3.1m) Versatile room that could be used as a further ground floor bedroom, with double glazed bay window, fitted carpeting, radiator.