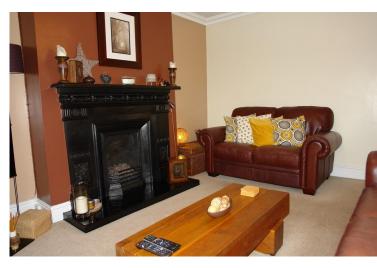

#### LOUNGE

12'  $3" \times 13'$  11" (3.73m  $\times$  4.24m) With double glazed bay window, fitted carpeting, feature fireplace with surround and hearth, coved ceiling, radaitor.