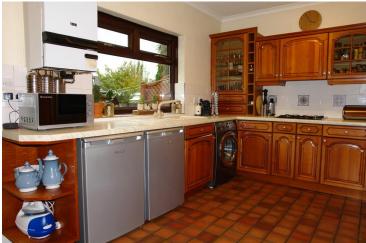

#### KITCHEN/DINER

8' 10" x 16' 9" (2.69m x 5.11m) With fitted wall and base units, worktops, one and a half bowl sink unit with mixer tap, gas hob, integrated double oven, extractor fan, part

tiled walls, plumbed for an automatic washing machine, space for a fridge and freezer, Quarry tiled floor covering, double glazed patio doors leading into the rear garden.