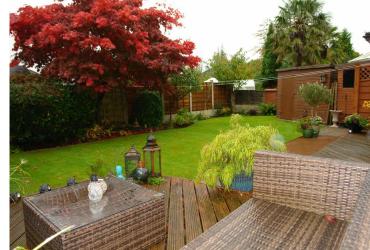

#### **EXTERNALLY**

To the front of the property there is a paved garden with mature shrubs and trees, low boundary walls and an entrance gate. To the rear a large family garden with lawn area, large decked patio area, mature borders with trees and shrubs and a paved patio area.