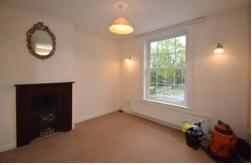

**SITTING ROOM: 11' 0" x 9' 6" (3.36m x 2.91m)** 

Radiator. Power points. Television point. Window to front aspect. Archway to:

**KITCHEN:** 9' 6" x 4' 5" (2.91m x 1.37m) Single drainer stainless steel sink unit with cupboard under. Range of matching base & wall mounted units. Complimentary work surfaces. Tile splash backs. Built in double oven & grill with 4 ring electric hob & extractor hood over. Fridge. Power points. Window to front aspect.