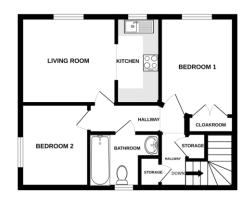

## £700 pcm

- 2 Bedrooms
- Sitting Room
- Kitchen
- Bathroom
- Oil Fired Central Heating
- Double Glazing
- Allocated Off Road Parking

**Approximate Room Sizes** 

COMMUNAL ENTRANCE DOOR TO:
COMMUNAL ENTRANCE HALL: Door to:

**ENTRANCE HALL:** Stairs to:

**HALLWAY:** Power point. Built in storage cupboard with shelving. Cupboard housing boiler serving domestic hot water & central heating system. Window to rear aspect. Doors to:

**SITTING ROOM: 11' 0" x 9' 6" (3.36m x 2.91m)** 

Radiator. Power points. Television point. Window to front aspect. Archway to:

**KITCHEN:** 9' 6" x 4' 5" (2.91m x 1.37m) Single drainer stainless steel sink unit with cupboard under. Range of matching base & wall mounted units. Complimentary work surfaces. Tile splash backs. Built in double oven & grill with 4 ring electric hob & extractor hood over. Fridge. Power points. Window to front aspect.

**BEDROOM 1: 10' 9" x 8' 0" (3.29m x 2.45m)** max Radiator. Power points. Built in wardrobe. Window to front aspect.

**BEDROOM 2: 9' 1" x 7' 6" (2.77m x 2.30m)** Radiator. Power points. Window to side aspect.

**BATHROOM:** White suite comprising low level flush WC, pedestal wash hand basin & panelled bath with shower over. Tile splash backs. Extractor fan. Window to rear aspect.

**OUTSIDE:** 1 Allocated parking space.

Local Authority – Babergh District Council Council Tax Band – A Post Code – IP7 5LW

> GROUND FLOOR 429 sq.ft. (39.9 sq.m.) approx

TOTAL FLOOR AREA: 429 sq ft. (30.9 sq m.) approx.

Anklo every alterigit his been made to enture the aboratory of the findings contained here, measurements of doors, window. somes and any other others are approximated and on-responsibly to taken for any enture, ormains or into instances. This gate is for fillutative purposes only and dinability to later for authority any enture or the content extent and responsibly purposes only and dinability to later for an actually any enture purposes for purposes.