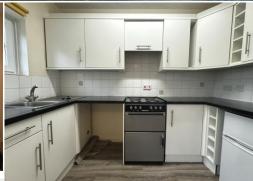

**SITTING ROOM: 11' 0" x 9' 6" (3.36m x 2.91m)** 

Radiator. Power points. Television point. Window to front aspect. Archway to:

**KITCHEN:** 9' 6" x 4' 5" (2.91m x 1.37m) Single drainer stainless steel sink unit with cupboard under. Range of matching base & wall mounted units. Complimentary work surfaces. Tile splash backs. Built in double oven & grill with 4 ring electric hob & extractor hood over. Fridge. Power points. Window to front aspect.