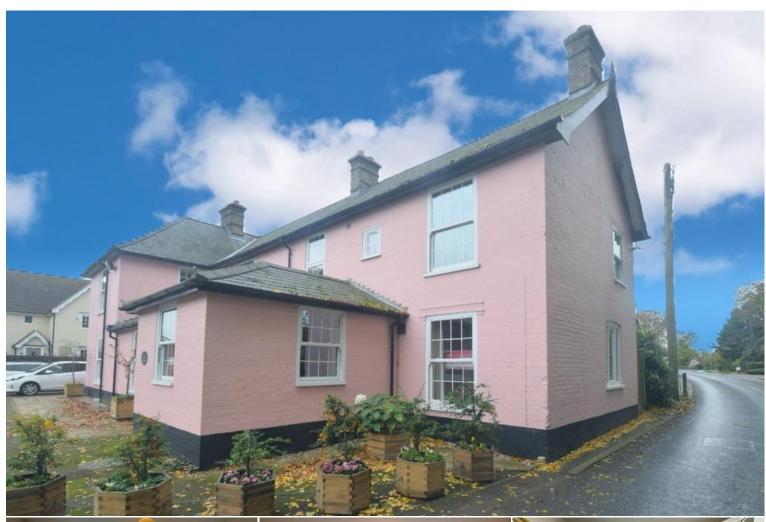

## The Street | Raydon | IP7 5LW

\*AVAILABLE FROM MAY\* \*Part Furnished\*

A smartly presented 2 bedroom first floor flat, with 1 allocated off road parking space, but no other outside space. Would ideally suite a single occupant. No pets.

## £700 pcm

- 2 Bedrooms
- Sitting Room
- Kitchen
- Bathroom
- Oil Fired Central Heating
- Double Glazing
- Allocated Off Road Parking

**Approximate Room Sizes** 

COMMUNAL ENTRANCE DOOR TO:
COMMUNAL ENTRANCE HALL: Door to: