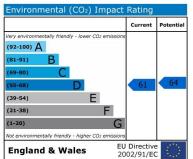

m)** max Radiator. Power points. Built in wardrobe. Window to front aspect.

**BEDROOM 2: 9' 1" x 7' 6" (2.77m x 2.30m)** Radiator. Power points. Window to side aspect.

**BATHROOM:** White suite comprising low level flush WC, pedestal wash hand basin & panelled bath with shower over. Tile splash backs. Extractor fan. Window to rear aspect.

**OUTSIDE:** 1 Allocated parking space.

PLEASE NOTE: £30pcm in addition to the rent, will be payable to the landlord for water usage.

Agents Note (All fees are inclusive of VAT)

- Excellent references will be required by anyone renting through Bychoice
- A deposit equal to five weeks rent will be required
- A holding deposit equal to one weeks rent will be required on application
- Tenants will be required to provide their own contents insurance





Local Authority – Babergh District Council Council Tax Band – A Post Code – IP7 5LW

> GROUND FLOOR 429 sq.ft. (39.9 sq.m.) approx



TOTAL FLOOR AREA: 429 sq ft. (30.9 sq m.) approx.

Anklo every alterigit his been made to enture the aboratory of the findings contained here, measurements of doors, window. somes and any other others are approximated and on-responsibly to taken for any enture, ormains or into instances. This gate is for fillutative purposes only and dinability to later for authority any enture or the content extent and responsibly purposes only and dinability to later for an actually any enture purposes for purposes.



## **Contact Details**

6 King Street, Sudbury, Suffolk, CO10 2EB

Tel: 01787 468408

Email: lettings@bychoice.co.uk

Agents Note: Whilst every care has b