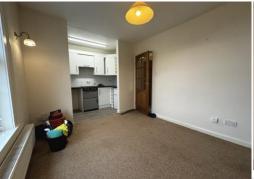

**SITTING ROOM: 11' 0" x 9' 6" (3.36m x 2.91m)** 

Radiator. Power points. Television point. Window to front aspect. Archway to:

**KITCHEN:** 9' 6" x 4' 5" (2.91m x 1.37m) Single drainer stainless steel sink unit with cupboard under. Range of matching base & wall mounted units. Complimentary work surfaces. Tile splash backs. Built in double oven & grill with 4 ring electric hob & extractor hood over. Fridge. Power points. Window to front aspect.