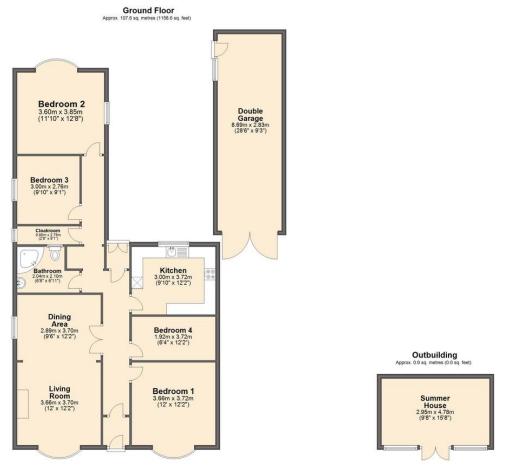

St. Lawrence Road, North Wingfield Offers In Region Of £305,000 This significantly extended four bedroom detached bungalow is located within the sought after village of North Wingfield.

- Four Bedroom Detached Bungalow
- Fitted Kitchen
- Open Living & Dining Area
- Three Double Bedrooms, One Single
- Bathroom With Three Piece Suite
- Occasional Attic Room
- Enclosed Garden With Ornamental Feature
- External Summer House
- Ample Off Road Parking Including A Double Garage
- Energy Rating C, Tenure; Freehold.

## Voted #1 estate agent in the region

In the National Best Estate Agent Guide, supported by Rightmove

Offering ample living space including an open plan living and dining area, four good sized bedrooms and an occasional/attic room all combine to create a desirable home. The enclosed rear garden with summer house and ornamental feature perfect for those who love to spend time in the garden.