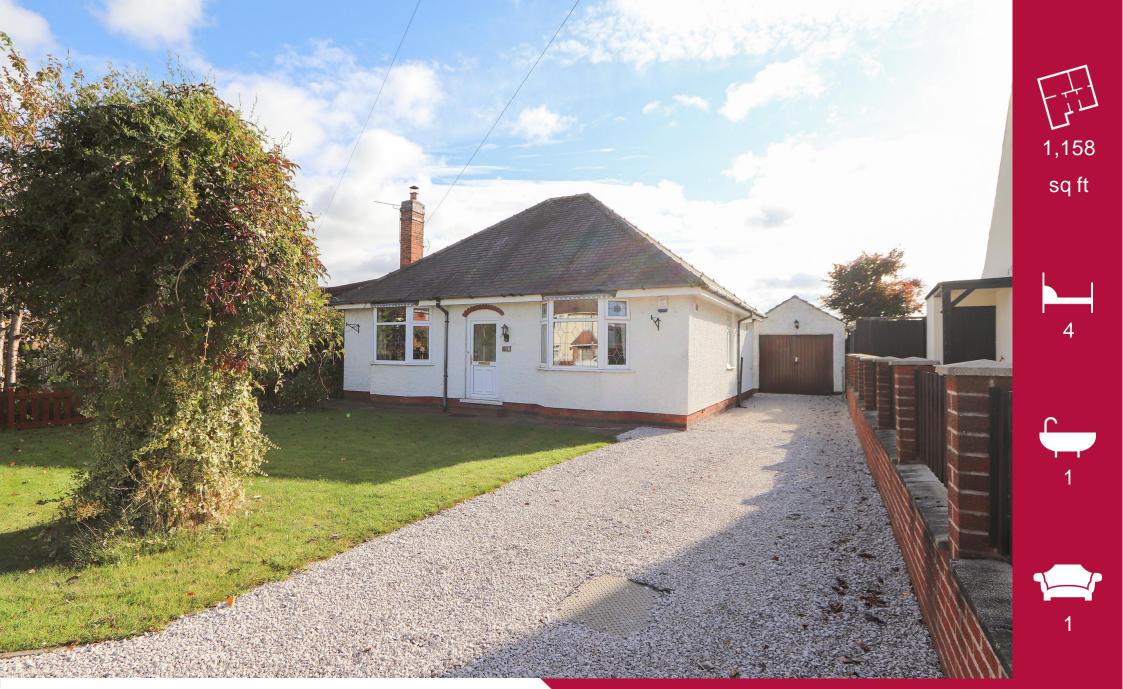

St. Lawrence Road, North Wingfield Offers In Region Of £305,000 This significantly extended four bedroom detached bungalow is located within the sought after village of North Wingfield.

- Four Bedroom Detached Bungalow
- Fitted Kitchen
- Open Living & Dining Area
- Three Double Bedrooms, One Single
- Bathroom With Three Piece Suite
- Occasional Attic Room
- Enclosed Garden With Ornamental Feature
- External Summer House
- Ample Off Road Parking Including A Double Garage
- Energy Rating C, Tenure; Freehold.

## Voted #1 estate agent in the region

In the National Best Estate Agent Guide, supported by Rightmove

Offering ample living space including an open plan living and dining area, four good sized bedrooms and an occasional/attic room all combine to create a desirable home. The enclosed rear garden with summer house and ornamental feature perfect for those who love to spend time in the garden.