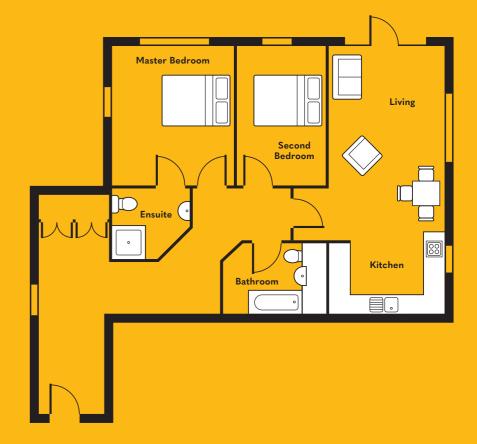

# **Block A** Plots 1, 10, & 19

Living / Kitchen 3 29m x 8 24m

Master Bedroom 3.52m x 4.18m

Ensuite

2.18m x 1.86m

Second Bedroom 2.58m x 4.18m

Bathroom

**GIA** 

79sqm / 850sqft

Please note apartment shown is plot 1 (G) and other plots are a similar configuration. Plots 10 (1) & 19 (2) have balconies

Floor measurements are finished internal GIA – Gross Internal Floor Area