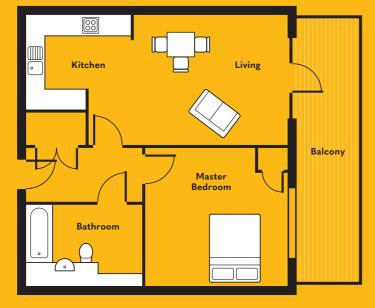

# **Block A** Plots 3, 12, & 21

Living / Kitchen 7.49m x 3.77m

Master Bedroom

Bathroom 3.34m x 2m

GIA

Please note apartment shown is plot 3 (G) and other plots are a similar configuration. Plots 12 (1) & 21 (2) have balconies

Floor measurements are finished internal GIA – Gross Internal Floor Area