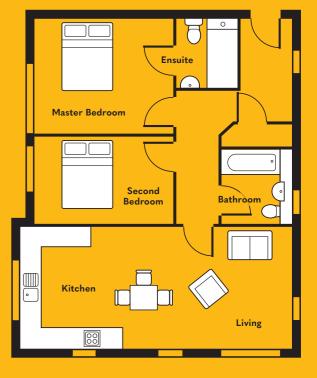

# **Block A** Plots 1, 10, & 19

Living / Kitchen 3 29m x 8 24m

Master Bedroom 3.52m x 4.18m

Ensuite

2.18m x 1.86m

Second Bedroom 2.58m x 4.18m

Bathroom

**GIA** 

79sqm / 850sqft

Please note apartment shown is plot 1 (G) and other plots are a similar configuration. Plots 10 (1) & 19 (2) have balconies

Floor measurements are finished internal GIA – Gross Internal Floor Area