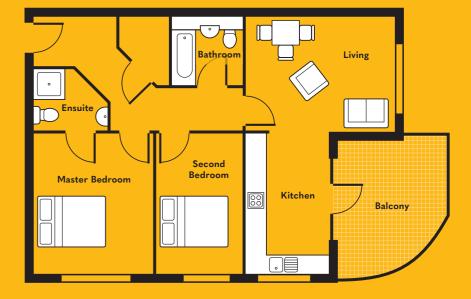

# **Block A** Plots 1, 10, & 19

Living / Kitchen 3 29m x 8 24m

Master Bedroom 3.52m x 4.18m

Ensuite

2.18m x 1.86m

Second Bedroom 2.58m x 4.18m

Bathroom

**GIA** 

79sqm / 850sqft

Please note apartment shown is plot 1 (G) and other plots are a similar configuration. Plots 10 (1) & 19 (2) have balconies

Floor measurements are finished internal GIA – Gross Internal Floor Area