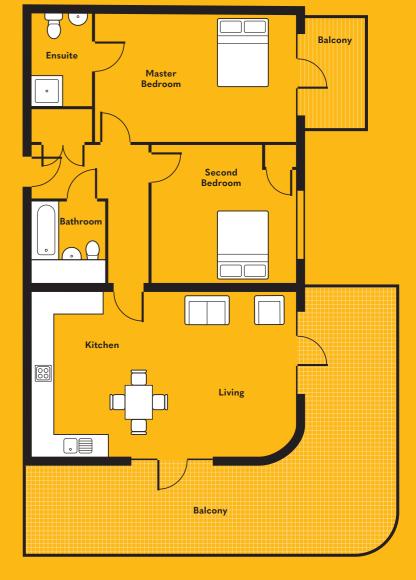

# Block C Plots 9 & 18

Living / Kitchen

Master Bedroom 3.91m x 3.50m

Ensuite

1.80m x 2.05m

Second Bedroom 3.91m x 2.56m

Bathroom

GIA

73.6sqm / 792.2sqft

Please note apartment shown is plot 9 (G) and other plots are a similar configuration. Plot 18 (1) has a balcony

Floor measurements are finished internal GIA – Gross Internal Floor Area