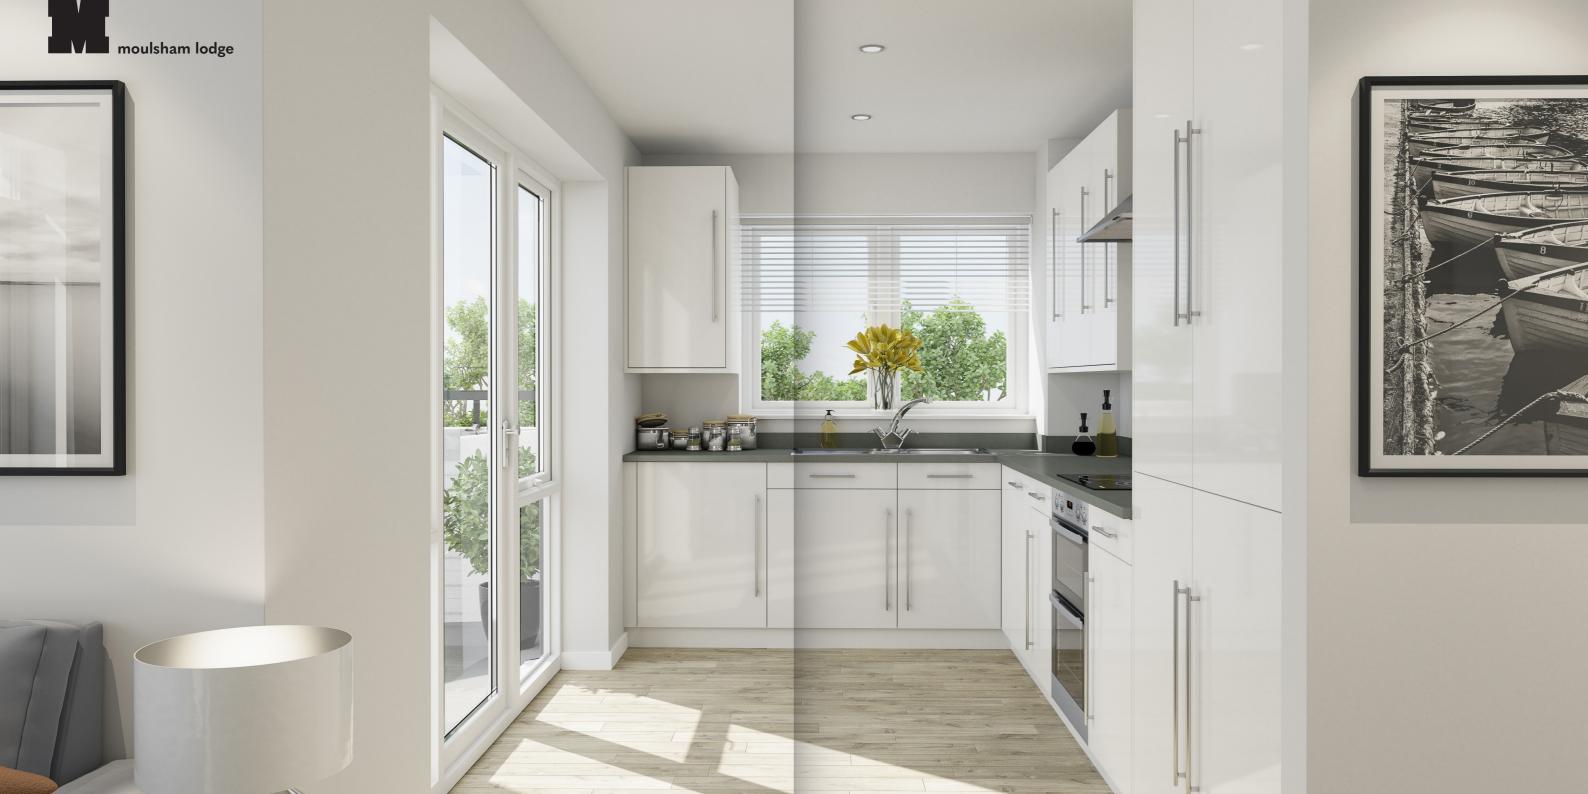

#### Kitchen

Contemporary style kitchen

Granite effect laminate worktops and high gloss white units

Integrated Zanussi appliances

Electric fitted double oven, induction hob and chimney style extractor hood

50/50 split fridge/freezer

Dishwasher & washer/dryer