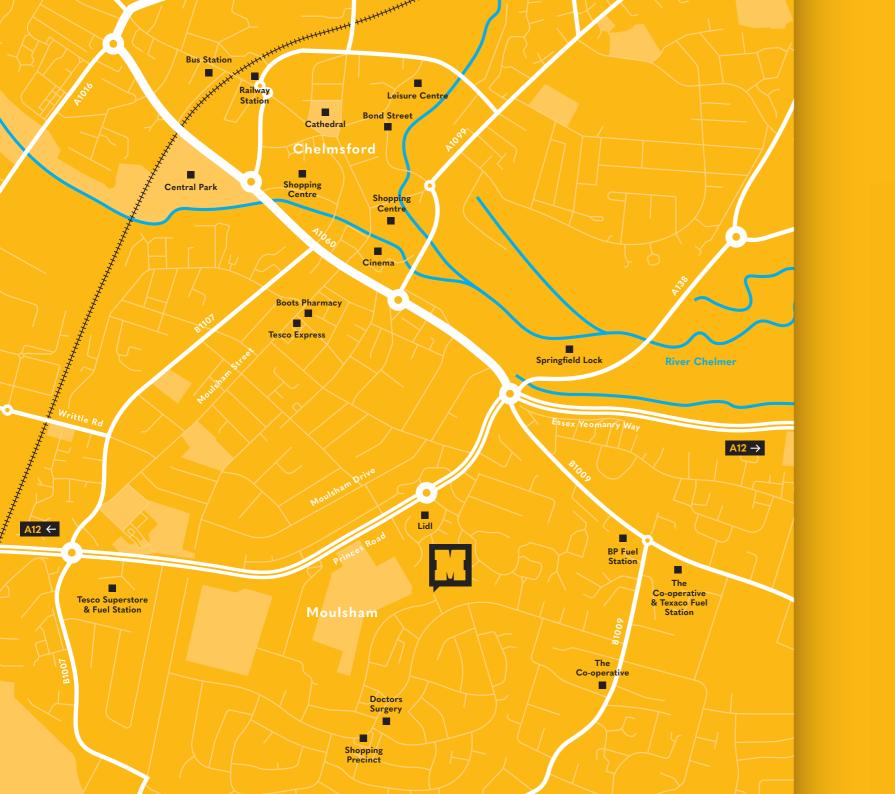

Located in the vibrant community of Moulsham, a short distance to Chelmsford city centre.

# Lifestyle

Be part of the lively and vibrant atmosphere in Moulsham, an established residential area just a short distance from the city centre.

Enjoy the benefits of being close to a lively city with a wide choice of retail and leisure facilities, while enjoying green open spaces.

## Commute

Cycle to the station in 10 minutes. Reach London Liverpool St in 30 minutes. Or drive to London Stansted in 45 minutes. There's plenty of space to keep fit in the open, get active and join in a Parkrun in Central Park

Train
London Liverpool St
30 minutes

Westfield Stratford 25 minutes

Car Stansted Airport 45 minutes

Cycle
Chelmsford Station
10 minutes

Walk
Bond Street
30 minutes