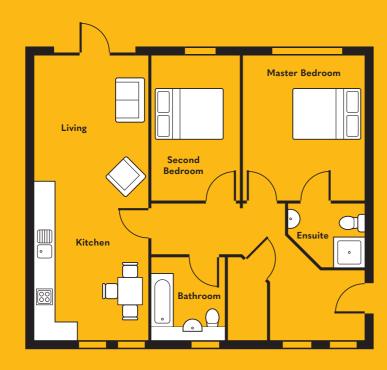

# **Block A** Plots 2, 11 & 20

Living / Kitche

Master Bedroom

Ensuite

2.06m x 1.78m

Second Bedroom 2.53m x 4.09m

Bathroom

GIA

71sqm / 764sqt

lease note apartment nown is plot 2 (G) and ther plots are a similar onfiguration. Plots 11 (1) 20 (2) have balconies

Toor measurements are finished internal GIA – Gross Internal Toor Area