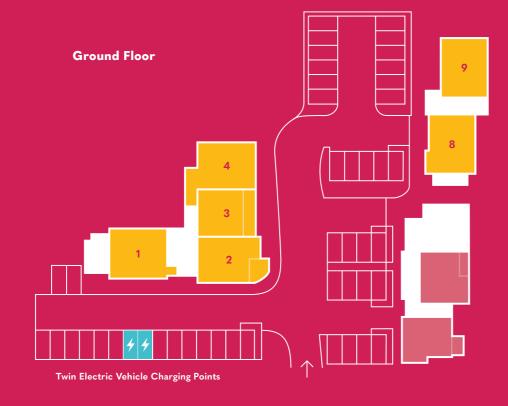

# Site Map

Moulsham Lodge consists of three separate buildings with formal gardens set at the rear and parking to the front, with electric vehicle charging points and covered cycle parking spaces.

#### **Services**

Mains electricity, gas, water and drainage

TV and broadband (subject to subscription)

Covered cycle parking

Allocated car parking spaces

Twin electric vehicle charging point - there will be a hybrid electric car club facility initially provided with free club membership for the first year