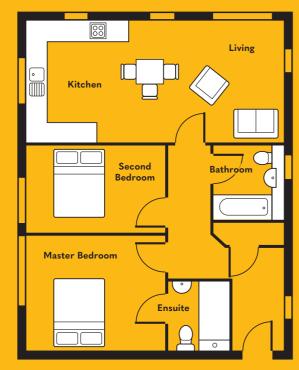

## Block C Plots 8 & 17

Living / Kitcher

8m x 3.51r

Master Bedroom

Ensuite

1.81m x 1.99m

Second Bedroom

Bathroom

2.03m x 2.16n

GIA

74.8sqm / 805.1sqf

Please note apartment shown is plot 8 (G) and other plots are a similar configuration. Plot 17 (1) has a balcony

loor measurements re finished internal GIA – Gross Internal