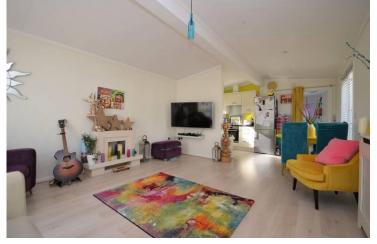

# What the agent says... "11

This contemporary detached park home has been modernised and is immaculately presented in a quiet village location between Bognor Regis and Chichester.

The accommodation comprises an entrance hall leading to a large open plan living space with sitting and dining areas and a fitted kitchen. The principal bedroom is a double and benefits from fitted wardrobes and there is a smaller second bedroom. The shower room is beautifully presented with a twin tray shower.

## Accommodation

Hall: 11' 6" x 3' 3" (3.52m x 1.00m)

Living/Dining/Kitchen Area 22' 6" x 13' 0" (6.86m  $\times$  3.98m)

Bedroom 1: 11' 1" x 8' 2" (3.39m x 2.49m)

Bedroom 2: 9' 5" x 6' 7" (2.88m x 2.02m)