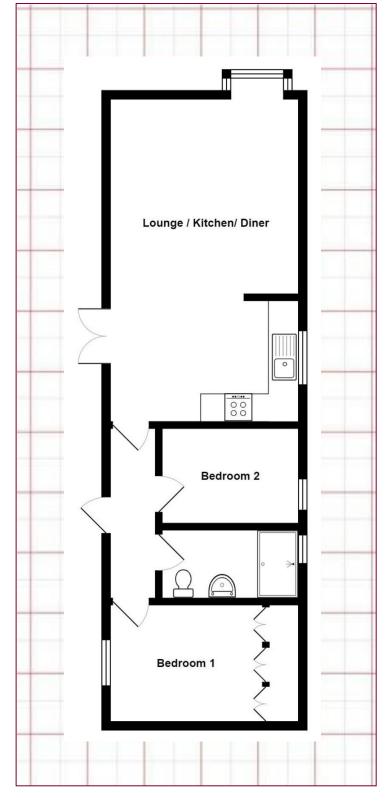

# What the agent says... "11

This contemporary detached park home has been modernised and is immaculately presented in a quiet village location between Bognor Regis and Chichester.

The accommodation comprises an entrance hall leading to a large open plan living space with sitting and dining areas and a fitted kitchen. The principal bedroom is a double and benefits from fitted wardrobes and there is a smaller second bedroom. The shower room is beautifully presented with a twin tray shower.

## Accommodation

Hall: 11' 6" x 3' 3" (3.52m x 1.00m)

Living/Dining/Kitchen Area 22' 6" x 13' 0" (6.86m  $\times$  3.98m)

Bedroom 1: 11' 1" x 8' 2" (3.39m x 2.49m)

Bedroom 2: 9' 5" x 6' 7" (2.88m x 2.02m)