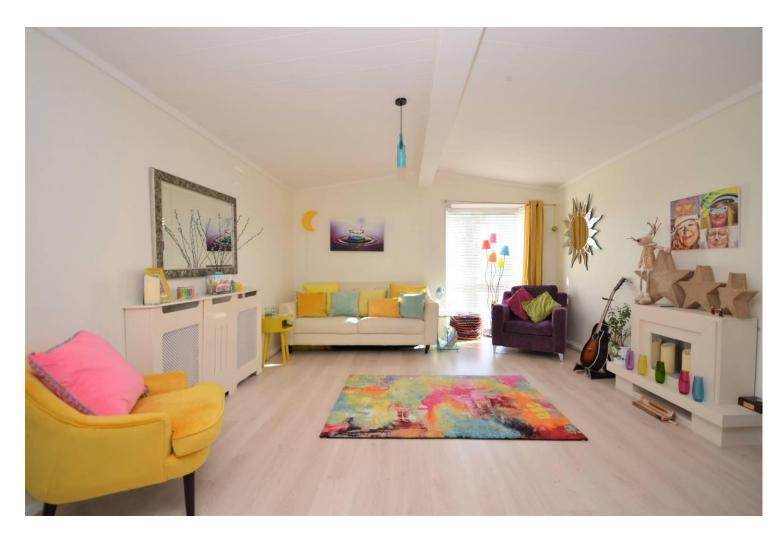

# What the agent says... "11

This contemporary detached park home has been modernised and is immaculately presented in a quiet village location between Bognor Regis and Chichester.

The accommodation comprises an entrance hall leading to a large open plan living space with sitting and dining areas and a fitted kitchen. The principal bedroom is a double and benefits from fitted wardrobes and there is a smaller second bedroom. The shower room is beautifully presented with a twin tray shower.

## Accommodation

Hall: 11' 6" x 3' 3" (3.52m x 1.00m)

Living/Dining/Kitchen Area 22' 6" x 13' 0" (6.86m  $\times$  3.98m)

Bedroom 1: 11' 1" x 8' 2" (3.39m x 2.49m)

Bedroom 2: 9' 5" x 6' 7" (2.88m x 2.02m)