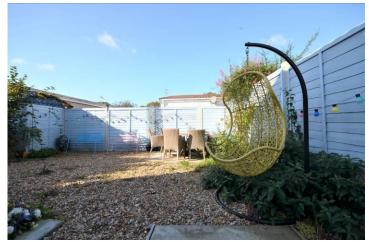

Externally the property has a parking space with further guest parking within the park. There is a secluded courtyard garden to the rear, kept low maintenance with pebbles and a concrete patio area for a table and chairs. There is also a useful storage shed.