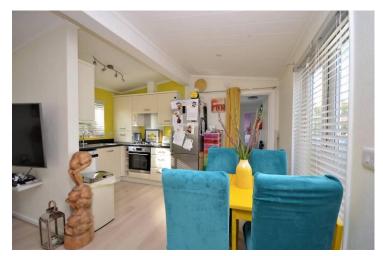

# What the agent says... "11

This contemporary detached park home has been modernised and is immaculately presented in a quiet village location between Bognor Regis and Chichester.

The accommodation comprises an entrance hall leading to a large open plan living space with sitting and dining areas and a fitted kitchen. The principal bedroom is a double and benefits from fitted wardrobes and there is a smaller second bedroom. The shower room is beautifully presented with a twin tray shower.

## Accommodation

Hall: 11' 6" x 3' 3" (3.52m x 1.00m)

Living/Dining/Kitchen Area 22' 6" x 13' 0" (6.86m  $\times$  3.98m)

Bedroom 1: 11' 1" x 8' 2" (3.39m x 2.49m)

Bedroom 2: 9' 5" x 6' 7" (2.88m x 2.02m)