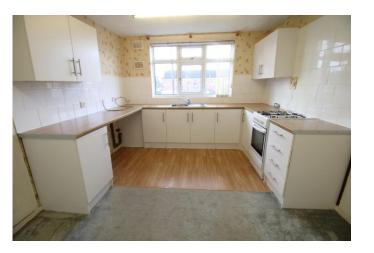

**DINING KITCHEN 15' 5" x 10' 7" (4.72m x 3.25m)** Double-glazed window to the rear, radiator, part tiled walls and a range of fitted wall, drawer and base units with roll edge work surfaces above incorporating a stainless steel sink and drainer unit. **SECOND FLOOR LANDING** Radiator and built in airing cupboard.