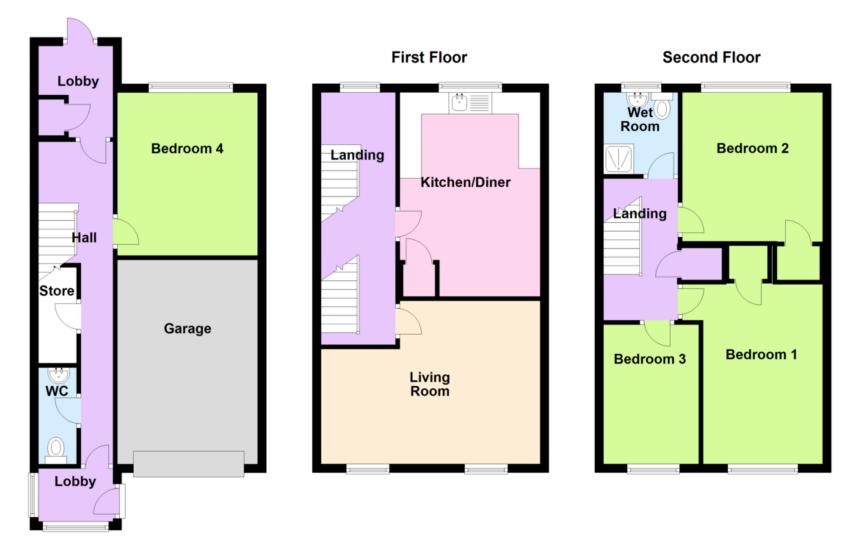

**APPROACH** The property is approached via a driveway providing off road parking.

**ENTRANCE LOBBY** Double-glazed to the front and part-glazed door to the hallway.

**HALLWAY** Radiator, useful store cupboard, useful store and doors to bedroom floor and rear lobby.

GUEST W.C. Low-level w.c and wash hand basin.

**FIRST FLOOR LANDING** Double-glazed window to the rear, radiator, fitted wardrobes and store cupboards.

LIVING ROOM 16' 7" x 12' 5" (5.07m x 3.8m max) Two double-glazed windows to the front and a radiator.

**DINING KITCHEN 15' 5" x 10' 7" (4.72m x 3.25m)** Double-glazed window to the rear, radiator, part tiled walls and a range of fitted wall, drawer and base units with roll edge work surfaces above incorporating a stainless steel sink and drainer unit. **SECOND FLOOR LANDING** Radiator and built in airing cupboard.

**BEDROOM ONE 13' 6" x 9' 1" (4.14m x 2.77m)** Double-glazed window to the front and radiator.

**BEDROOM TWO 11' 2" x 9' 10" (3.42m x 3.0m)** Double-glazed window to the rear and radiator.

**BEDROOM THREE 10' 6" x 7' 3" (3.21m x 2.22m)** Double-glazed window to the front and radiator.

**WET ROOM** Double-glazed obscure window to the rear, radiator, part tiled walls, low-level w.c, wash hand basin and shower area with soak away.

GARAGE 15' 7" x 10' 7" (4.77m x 3.25m) Up and over door to the front.