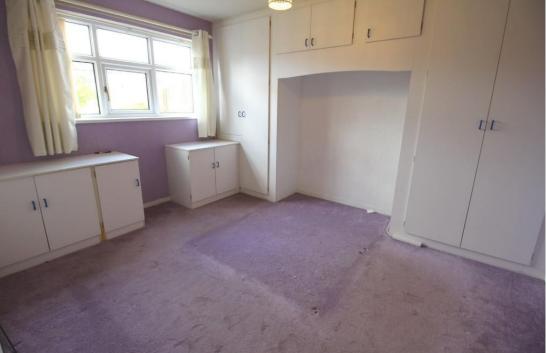

**BEDROOM ONE 13' 6" x 9' 1" (4.14m x 2.77m)** Double-glazed window to the front and radiator.

**BEDROOM TWO 11' 2" x 9' 10" (3.42m x 3.0m)** Double-glazed window to the rear and radiator.

**BEDROOM THREE 10' 6" x 7' 3" (3.21m x 2.22m)** Double-glazed window to the front and radiator.