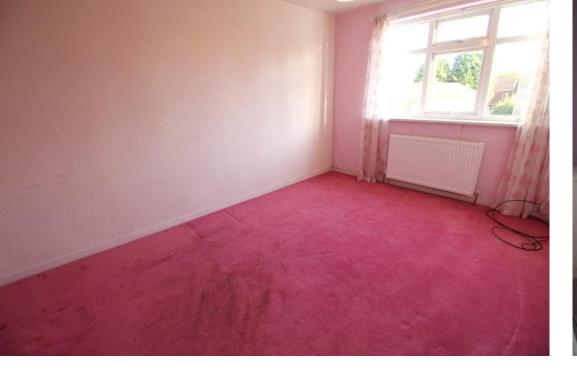

GUEST W.C. Low-level w.c and wash hand basin.

**FIRST FLOOR LANDING** Double-glazed window to the rear, radiator, fitted wardrobes and store cupboards.

LIVING ROOM 16' 7" x 12' 5" (5.07m x 3.8m max) Two double-glazed windows to the front and a radiator.