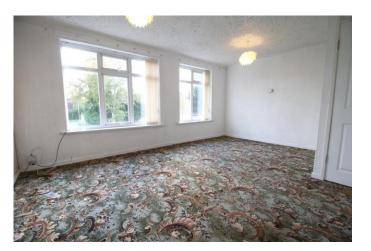

GUEST W.C. Low-level w.c and wash hand basin.

**FIRST FLOOR LANDING** Double-glazed window to the rear, radiator, fitted wardrobes and store cupboards.

LIVING ROOM 16' 7" x 12' 5" (5.07m x 3.8m max) Two double-glazed windows to the front and a radiator.