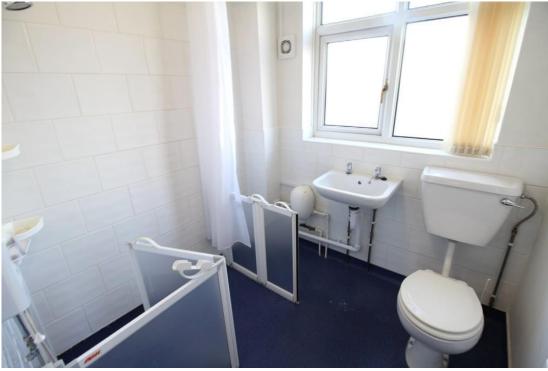

**WET ROOM** Double-glazed obscure window to the rear, radiator, part tiled walls, low-level w.c, wash hand basin and shower area with soak away.

GARAGE 15' 7" x 10' 7" (4.77m x 3.25m) Up and over door to the front.