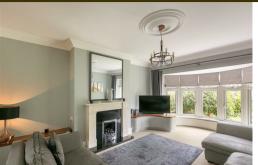

Boasting almost 2,900 Sq ft and well presented throughout the accommodation comprises: entrance lobby through to entrance hall with walk-in storage and staircase to first floor; cloakroom/WC; lounge with tall ceilings, walk-in bay and feature fireplace; a superb 28ft open plan kitchen/diner and family room with hand painted units, island and AGA and utility room to the ground floor. To the first floor, a generous landing gives access to four double bedrooms, the larger two both with fitted robes and one with en-suite shower room and stylish family bathroom with four piece suite including a generous step-in shower. The second floor, recently converted provides a walk-in loft storage and spacious fifth bedroom measuring 25ft in length with dual aspect, fitted storage and en-suite bathroom, again with fourpiece suite. Externally, the front gardens are laid mainly to lawn with walled boundaries and include a doublelength driveway, which give access to a generous garage. To the rear, an enclosed garden, which enjoys the afternoon and evening sun, with artificial lawn, decked patios and fenced boundaries.