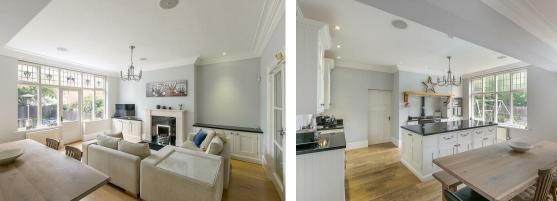

Boasting almost 2,900 Sq ft and well presented throughout the accommodation comprises: entrance lobby through to entrance hall with walk-in storage and staircase to first floor; cloakroom/WC; lounge with tall ceilings, walk-in bay and feature fireplace; a superb 28ft open plan kitchen/diner and family room with hand painted units, island and AGA and utility room to the ground floor. To the first floor, a generous landing gives access to four double bedrooms, the larger two both with fitted robes and one with en-suite shower room and stylish family bathroom with four piece suite including a generous step-in shower. The second floor, recently converted provides a walk-in loft storage and spacious fifth bedroom measuring 25ft in length with dual aspect, fitted storage and en-suite bathroom, again with fourpiece suite. Externally, the front gardens are laid mainly to lawn with walled boundaries and include a doublelength driveway, which give access to a generous garage. To the rear, an enclosed garden, which enjoys the afternoon and evening sun, with artificial lawn, decked patios and fenced boundaries.