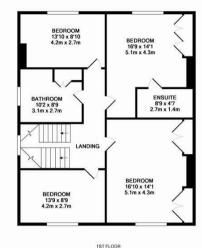

Boasting almost 2,900 Sq ft and well presented throughout the accommodation comprises: entrance lobby through to entrance hall with walk-in storage and staircase to first floor; cloakroom/WC; lounge with tall ceilings, walk-in bay and feature fireplace; a superb 28ft open plan kitchen/diner and family room with hand painted units, island and AGA and utility room to the ground floor. To the first floor, a generous landing gives access to four double bedrooms, the larger two both with fitted robes and one with en-suite shower room and stylish family bathroom with four piece suite including a generous step-in shower. The second floor, recently converted provides a walk-in loft storage and spacious fifth bedroom measuring 25ft in length with dual aspect, fitted storage and en-suite bathroom, again with fourpiece suite. Externally, the front gardens are laid mainly to lawn with walled boundaries and include a doublelength driveway, which give access to a generous garage. To the rear, an enclosed garden, which enjoys the afternoon and evening sun, with artificial lawn, decked patios and fenced boundaries.

1920's Semi Detached | 2,878 Sq ft (267.3m2) | Five Bedrooms | Lounge | 28ft Open Plan Kitchen/Diner & Family Room | Utility Room | Cloakroom/WC | Stylish Family Bathroom | Two En-Suites | Front & Rear Gardens | Garage & Double-Length Driveway | Great Location | EPC Rating: D