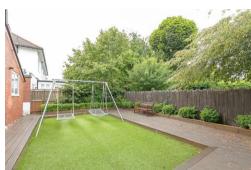

Boasting almost 2,900 Sq ft and well presented throughout the accommodation comprises: entrance lobby through to entrance hall with walk-in storage and staircase to first floor; cloakroom/WC; lounge with tall ceilings, walk-in bay and feature fireplace; a superb 28ft open plan kitchen/diner and family room with hand painted units, island and AGA and utility room to the ground floor. To the first floor, a generous landing gives access to four double bedrooms, the larger two both with fitted robes and one with en-suite shower room and stylish family bathroom with four piece suite including a generous step-in shower. The second floor, recently converted provides a walk-in loft storage and spacious fifth bedroom measuring 25ft in length with dual aspect, fitted storage and en-suite bathroom, again with fourpiece suite. Externally, the front gardens are laid mainly to lawn with walled boundaries and include a doublelength driveway, which give access to a generous garage. To the rear, an enclosed garden, which enjoys the afternoon and evening sun, with artificial lawn, decked patios and fenced boundaries.