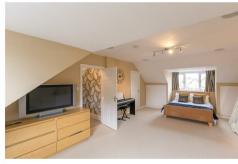

Boasting almost 2,900 Sq ft and well presented throughout the accommodation comprises: entrance lobby through to entrance hall with walk-in storage and staircase to first floor; cloakroom/WC; lounge with tall ceilings, walk-in bay and feature fireplace; a superb 28ft open plan kitchen/diner and family room with hand painted units, island and AGA and utility room to the ground floor. To the first floor, a generous landing gives access to four double bedrooms, the larger two both with fitted robes and one with en-suite shower room and stylish family bathroom with four piece suite including a generous step-in shower. The second floor, recently converted provides a walk-in loft storage and spacious fifth bedroom measuring 25ft in length with dual aspect, fitted storage and en-suite bathroom, again with fourpiece suite. Externally, the front gardens are laid mainly to lawn with walled boundaries and include a doublelength driveway, which give access to a generous garage. To the rear, an enclosed garden, which enjoys the afternoon and evening sun, with artificial lawn, decked patios and fenced boundaries.