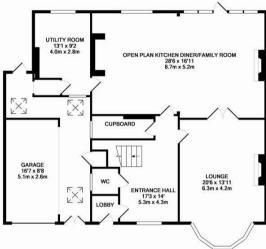

Boasting almost 2,900 Sq ft and well presented throughout the accommodation comprises: entrance lobby through to entrance hall with walk-in storage and staircase to first floor; cloakroom/WC; lounge with tall ceilings, walk-in bay and feature fireplace; a superb 28ft open plan kitchen/diner and family room with hand painted units, island and AGA and utility room to the ground floor. To the first floor, a generous landing gives access to four double bedrooms, the larger two both with fitted robes and one with en-suite shower room and stylish family bathroom with four piece suite including a generous step-in shower. The second floor, recently converted provides a walk-in loft storage and spacious fifth bedroom measuring 25ft in length with dual aspect, fitted storage and en-suite bathroom, again with fourpiece suite. Externally, the front gardens are laid mainly to lawn with walled boundaries and include a doublelength driveway, which give access to a generous garage. To the rear, an enclosed garden, which enjoys the afternoon and evening sun, with artificial lawn, decked patios and fenced boundaries.

1920's Semi Detached | 2,878 Sq ft (267.3m2) | Five Bedrooms | Lounge | 28ft Open Plan Kitchen/Diner & Family Room | Utility Room | Cloakroom/WC | Stylish Family Bathroom | Two En-Suites | Front & Rear Gardens | Garage & Double-Length Driveway | Great Location | EPC Rating: D