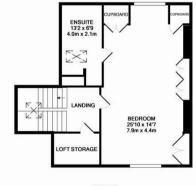

Boasting almost 2,900 Sq ft and well presented throughout the accommodation comprises: entrance lobby through to entrance hall with walk-in storage and staircase to first floor; cloakroom/WC; lounge with tall ceilings, walk-in bay and feature fireplace; a superb 28ft open plan kitchen/diner and family room with hand painted units, island and AGA and utility room to the ground floor. To the first floor, a generous landing gives access to four double bedrooms, the larger two both with fitted robes and one with en-suite shower room and stylish family bathroom with four piece suite including a generous step-in shower. The second floor, recently converted provides a walk-in loft storage and spacious fifth bedroom measuring 25ft in length with dual aspect, fitted storage and en-suite bathroom, again with fourpiece suite. Externally, the front gardens are laid mainly to lawn with walled boundaries and include a doublelength driveway, which give access to a generous garage. To the rear, an enclosed garden, which enjoys the afternoon and evening sun, with artificial lawn, decked patios and fenced boundaries.