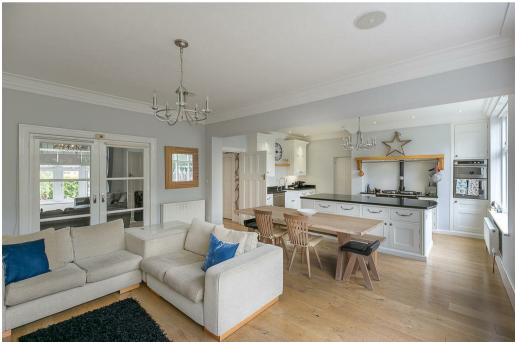

Boasting almost 2,900 Sq ft and well presented throughout the accommodation comprises: entrance lobby through to entrance hall with walk-in storage and staircase to first floor; cloakroom/WC; lounge with tall ceilings, walk-in bay and feature fireplace; a superb 28ft open plan kitchen/diner and family room with hand painted units, island and AGA and utility room to the ground floor. To the first floor, a generous landing gives access to four double bedrooms, the larger two both with fitted robes and one with en-suite shower room and stylish family bathroom with four piece suite including a generous step-in shower. The second floor, recently converted provides a walk-in loft storage and spacious fifth bedroom measuring 25ft in length with dual aspect, fitted storage and en-suite bathroom, again with fourpiece suite. Externally, the front gardens are laid mainly to lawn with walled boundaries and include a doublelength driveway, which give access to a generous garage. To the rear, an enclosed garden, which enjoys the afternoon and evening sun, with artificial lawn, decked patios and fenced boundaries.