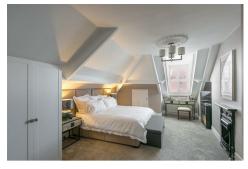

Thought to have been originally constructed in 1906, purpose built over three storeys and fully refurbished by the current owners the accommodation briefly comprises: Entrance lobby: entrance hall with staircase to the first floor; sitting room with walk-in bay, dual aspect, period fireplace and decorative ceiling; open plan kitchen dining room with quartz work-surfaces and integrated appliances to the kitchen area and walk-in bay with period fireplace to the dining area; utility room with storage and access to rear yard. The spacious first floor landing with storage gives access to two double bedrooms, both with period fireplaces and a generous drawing room/bedroom with walk-in bay and period fireplace; bedroom six/study; landing accessed family bathroom WC. The second floor landing with Eaves storage gives access to two more bedrooms and a family bathroom with four piece suite, including free standing bath. Externally, a pleasant town garden to the front and to the rear, a private yard with gated access to the rear service lane. Well presented throughout and with gas central heating and double glazing, this great family home simply demands an early internal inspection!

Double Fronted Edwardian Terrace | 2,356 Sq ft (218.9m2) | Three Storeys | Five/Six Bedrooms | Lounge | Open Plan Kitchen/Diner | Drawing Room/Bedroom One | Utility Room | Two Bathrooms | Front Town Garden & Rear Yard | Fully Refurbished & Well Presented Throughout | Period Features | Eaves Storage | No Onward Chain | Great Location | GCH & DG | EPC Rating: D