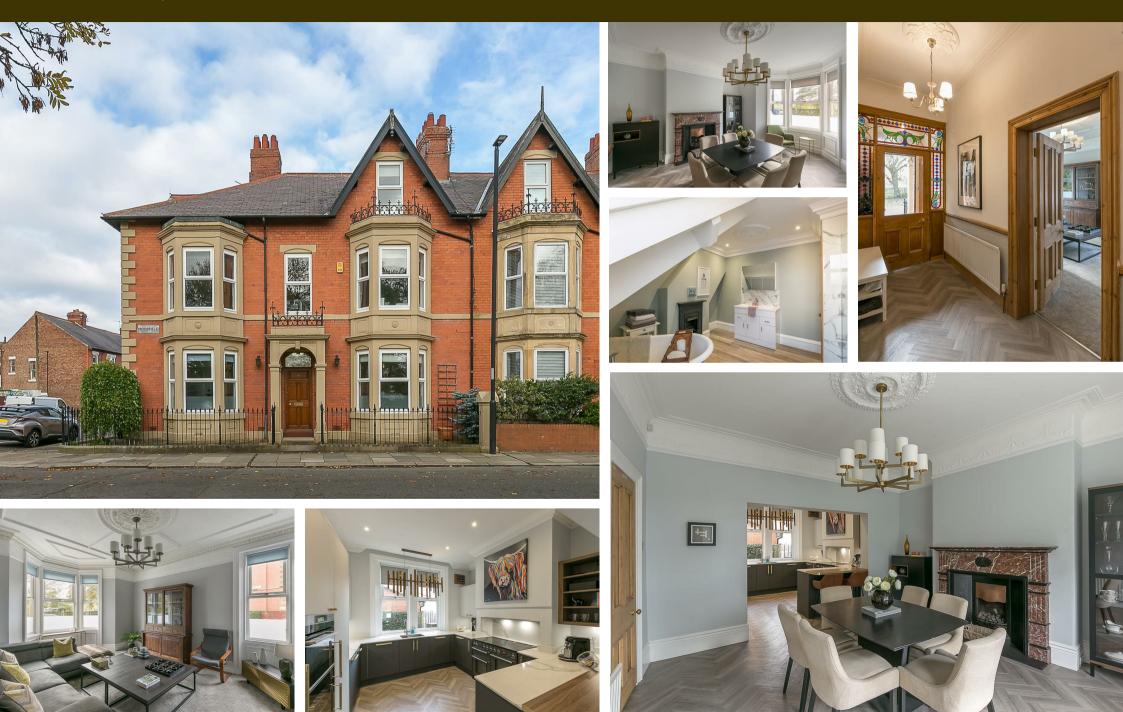

## Moorfield, High West Jesmond NE2 3NL

Super Stylish, Double Fronted Edwardian Terrace with Period Features & Open Aspect Views! This substantial, Edwardian family home is ideally located on Moorfield, High West Jesmond. Situated close to excellent local schooling, Jesmond Dene and within a stones throw of Ilford Road Metro Station, Moorfield is perfectly placed, approximately halfway between the shops of Gosforth High Street & the café culture of Jesmond.

Thought to have been originally constructed in 1906, purpose built over three storeys and fully refurbished by the current owners the accommodation briefly comprises: Entrance lobby: entrance hall with staircase to the first floor; sitting room with walk-in bay, dual aspect, period fireplace and decorative ceiling; open plan kitchen dining room with quartz work-surfaces and integrated appliances to the kitchen area and walk-in bay with period fireplace to the dining area; utility room with storage and access to rear yard. The spacious first floor landing with storage gives access to two double bedrooms, both with period fireplaces and a generous drawing room/bedroom with walk-in bay and period fireplace; bedroom six/study; landing accessed family bathroom WC. The second floor landing with Eaves storage gives access to two more bedrooms and a family bathroom with four piece suite, including free standing bath. Externally, a pleasant town garden to the front and to the rear, a private yard with gated access to the rear service lane. Well presented throughout and with gas central heating and double glazing, this great family home simply demands an early internal inspection!

Double Fronted Edwardian Terrace | 2,356 Sq ft (218.9m2) | Three Storeys | Five/Six Bedrooms | Lounge | Open Plan Kitchen/Diner | Drawing Room/Bedroom One | Utility Room | Two Bathrooms | Front Town Garden & Rear Yard | Fully Refurbished & Well Presented Throughout | Period Features | Eaves Storage | No Onward Chain | Great Location | GCH & DG | EPC Rating: D