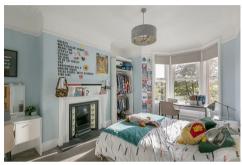

Thought to have been originally constructed in 1906, purpose built over three storeys and fully refurbished by the current owners the accommodation briefly comprises: Entrance lobby: entrance hall with staircase to the first floor; sitting room with walk-in bay, dual aspect, period fireplace and decorative ceiling; open plan kitchen dining room with quartz work-surfaces and integrated appliances to the kitchen area and walk-in bay with period fireplace to the dining area; utility room with storage and access to rear yard. The spacious first floor landing with storage gives access to two double bedrooms, both with period fireplaces and a generous drawing room/bedroom with walk-in bay and period fireplace; bedroom six/study; landing accessed family bathroom WC. The second floor landing with Eaves storage gives access to two more bedrooms and a family bathroom with four piece suite, including free standing bath. Externally, a pleasant town garden to the front and to the rear, a private yard with gated access to the rear service lane. Well presented throughout and with gas central heating and double glazing, this great family home simply demands an early internal inspection!

Double Fronted Edwardian Terrace | 2,356 Sq ft (218.9m2) | Three Storeys | Five/Six Bedrooms | Lounge | Open Plan Kitchen/Diner | Drawing Room/Bedroom One | Utility Room | Two Bathrooms | Front Town Garden & Rear Yard | Fully Refurbished & Well Presented Throughout | Period Features | Eaves Storage | No Onward Chain | Great Location | GCH & DG | EPC Rating: D