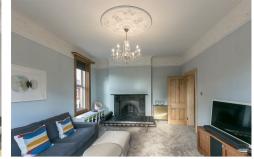

Thought to have been originally constructed in 1906, purpose built over three storeys and fully refurbished by the current owners the accommodation briefly comprises: Entrance lobby: entrance hall with staircase to the first floor; sitting room with walk-in bay, dual aspect, period fireplace and decorative ceiling; open plan kitchen dining room with quartz work-surfaces and integrated appliances to the kitchen area and walk-in bay with period fireplace to the dining area; utility room with storage and access to rear yard. The spacious first floor landing with storage gives access to two double bedrooms, both with period fireplaces and a generous drawing room/bedroom with walk-in bay and period fireplace; bedroom six/study; landing accessed family bathroom WC. The second floor landing with Eaves storage gives access to two more bedrooms and a family bathroom with four piece suite, including free standing bath. Externally, a pleasant town garden to the front and to the rear, a private yard with gated access to the rear service lane. Well presented throughout and with gas central heating and double glazing, this great family home simply demands an early internal inspection!

Double Fronted Edwardian Terrace | 2,356 Sq ft (218.9m2) | Three Storeys | Five/Six Bedrooms | Lounge | Open Plan Kitchen/Diner | Drawing Room/Bedroom One | Utility Room | Two Bathrooms | Front Town Garden & Rear Yard | Fully Refurbished & Well Presented Throughout | Period Features | Eaves Storage | No Onward Chain | Great Location | GCH & DG | EPC Rating: D