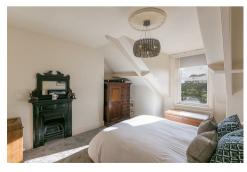

Thought to have been originally constructed in 1906, purpose built over three storeys and fully refurbished by the current owners the accommodation briefly comprises: Entrance lobby: entrance hall with staircase to the first floor; sitting room with walk-in bay, dual aspect, period fireplace and decorative ceiling; open plan kitchen dining room with quartz work-surfaces and integrated appliances to the kitchen area and walk-in bay with period fireplace to the dining area; utility room with storage and access to rear yard. The spacious first floor landing with storage gives access to two double bedrooms, both with period fireplaces and a generous drawing room/bedroom with walk-in bay and period fireplace; bedroom six/study; landing accessed family bathroom WC. The second floor landing with Eaves storage gives access to two more bedrooms and a family bathroom with four piece suite, including free standing bath. Externally, a pleasant town garden to the front and to the rear, a private yard with gated access to the rear service lane. Well presented throughout and with gas central heating and double glazing, this great family home simply demands an early internal inspection!

Double Fronted Edwardian Terrace | 2,356 Sq ft (218.9m2) | Three Storeys | Five/Six Bedrooms | Lounge | Open Plan Kitchen/Diner | Drawing Room/Bedroom One | Utility Room | Two Bathrooms | Front Town Garden & Rear Yard | Fully Refurbished & Well Presented Throughout | Period Features | Eaves Storage | No Onward Chain | Great Location | GCH & DG | EPC Rating: D