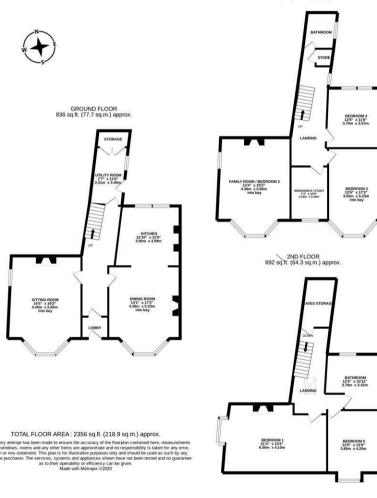

Thought to have been originally constructed in 1906, purpose built over three storeys and fully refurbished by the current owners the accommodation briefly comprises: Entrance lobby: entrance hall with staircase to the first floor; sitting room with walk-in bay, dual aspect, period fireplace and decorative ceiling; open plan kitchen dining room with quartz work-surfaces and integrated appliances to the kitchen area and walk-in bay with period fireplace to the dining area; utility room with storage and access to rear yard. The spacious first floor landing with storage gives access to two double bedrooms, both with period fireplaces and a generous drawing room/bedroom with walk-in bay and period fireplace; bedroom six/study; landing accessed family bathroom WC. The second floor landing with Eaves storage gives access to two more bedrooms and a family bathroom with four piece suite, including free standing bath. Externally, a pleasant town garden to the front and to the rear, a private yard with gated access to the rear service lane. Well presented throughout and with gas central heating and double glazing, this great family home simply demands an early internal inspection!

Double Fronted Edwardian Terrace | 2,356 Sq ft (218.9m2) | Three Storeys | Five/Six Bedrooms | Lounge | Open Plan Kitchen/Diner | Drawing Room/Bedroom One | Utility Room | Two Bathrooms | Front Town Garden & Rear Yard | Fully Refurbished & Well Presented Throughout | Period Features | Eaves Storage | No Onward Chain | Great Location | GCH & DG | EPC Rating: D

1ST FLOOR 827 sq.ft. (76.8 sq.m.) approx

Offers Over £595,000

IMPORTANT NOTE: These particulars and the descriptions and measurements herein do not constitute representation and whilst every effort has been made to ensure accuracy, this cannot be guaranteed.