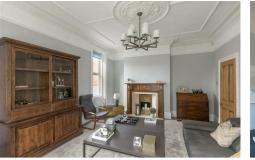

Thought to have been originally constructed in 1906, purpose built over three storeys and fully refurbished by the current owners the accommodation briefly comprises: Entrance lobby: entrance hall with staircase to the first floor; sitting room with walk-in bay, dual aspect, period fireplace and decorative ceiling; open plan kitchen dining room with quartz work-surfaces and integrated appliances to the kitchen area and walk-in bay with period fireplace to the dining area; utility room with storage and access to rear yard. The spacious first floor landing with storage gives access to two double bedrooms, both with period fireplaces and a generous drawing room/bedroom with walk-in bay and period fireplace; bedroom six/study; landing accessed family bathroom WC. The second floor landing with Eaves storage gives access to two more bedrooms and a family bathroom with four piece suite, including free standing bath. Externally, a pleasant town garden to the front and to the rear, a private yard with gated access to the rear service lane. Well presented throughout and with gas central heating and double glazing, this great family home simply demands an early internal inspection!

Double Fronted Edwardian Terrace | 2,356 Sq ft (218.9m2) | Three Storeys | Five/Six Bedrooms | Lounge | Open Plan Kitchen/Diner | Drawing Room/Bedroom One | Utility Room | Two Bathrooms | Front Town Garden & Rear Yard | Fully Refurbished & Well Presented Throughout | Period Features | Eaves Storage | No Onward Chain | Great Location | GCH & DG | EPC Rating: D