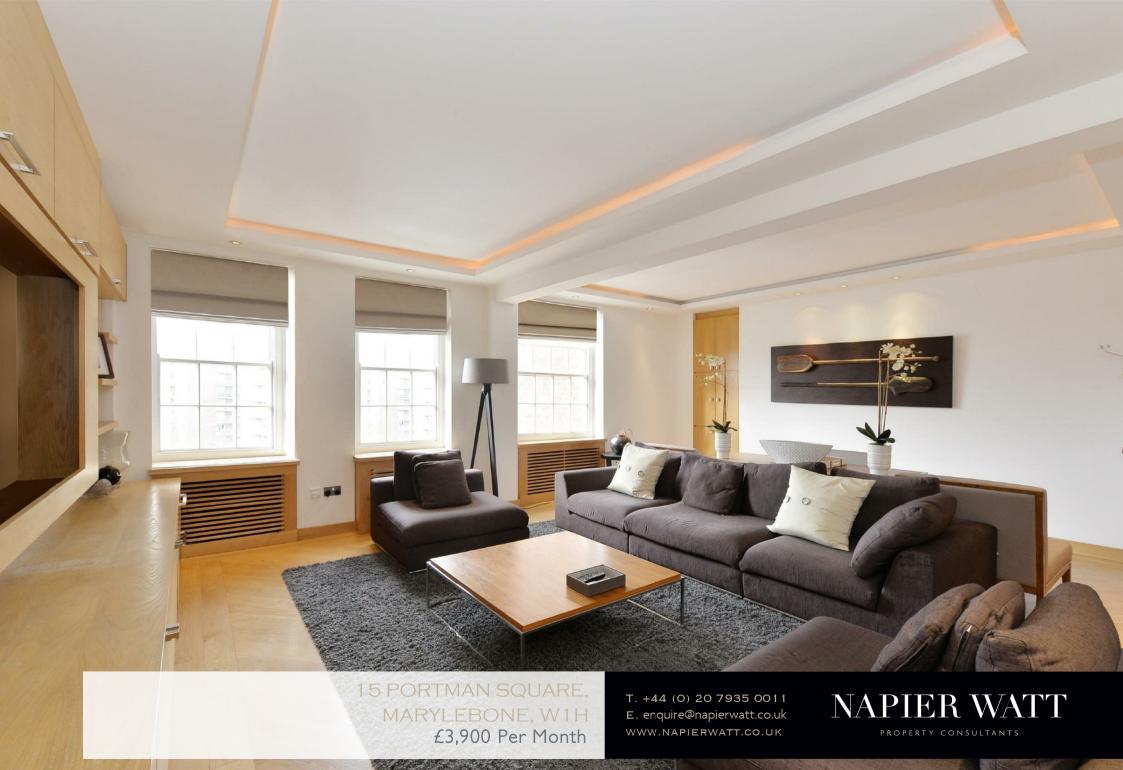

## Description

A spacious two bedroom apartment recently refurbished to a high standard set at the rear of this sought after block with excellent security and 24 hour porterage. The apartment also benefits from private access to Portman Square Garden.

The apartment is located with close proximity to Baker Street, Oxford Street, Selfridges and Bond Street station. (Jubliee & Central Lines) The accommodation comprises a large reception room with able dinning space and a modern kitchen and a beautiful bathroom and a separate WC.