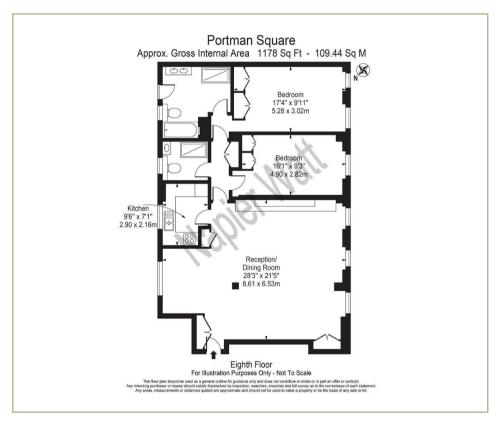

## Description

A spacious two bedroom apartment recently refurbished to a high standard set at the rear of this sought after block with excellent security and 24 hour porterage. The apartment also benefits from private access to Portman Square Garden.

The apartment is located with close proximity to Baker Street, Oxford Street, Selfridges and Bond Street station. (Jubliee & Central Lines) The accommodation comprises a large reception room with able dinning space and a modern kitchen and a beautiful bathroom and a separate WC.