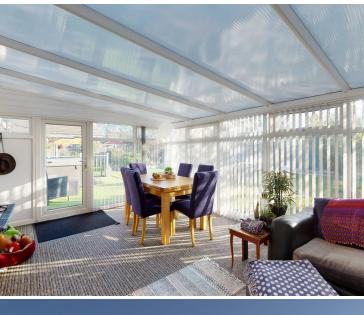

Internally the property comprises a porch leading through to the kitchen with utility room, an open plan lounge diner and three bedrooms which are serviced by a contemporary bathroom. Further benefits to the property include a spacious conservatory from the living area and an integral garage accessible via the property.

## **DESCRIPTION**

Porch

Kitchen 11'03 x 9'04 (3.43m x 2.84m) Lounge Diner 11'06 x 19'10 (3.51m x 6.05m) Conservatory 18'05 x 10'01 (5.61m x 3.07m) Bedroom One 12'10 x 11'00 (3.91m x 3.35m) Bedroom Two 10'08 x 10'00 (3.25m x 3.05m) Bedroom Three 9'03 x 7'04 (2.82m x 2.24m) Bathroom