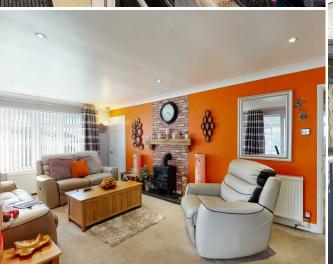

Internally the property comprises a porch leading through to the kitchen with utility room, an open plan lounge diner and three bedrooms which are serviced by a contemporary bathroom. Further benefits to the property include a spacious conservatory from the living area and an integral garage accessible via the property.

## **DESCRIPTION**

Porch

Kitchen 11'03 x 9'04 (3.43m x 2.84m) Lounge Diner 11'06 x 19'10 (3.51m x 6.05m) Conservatory 18'05 x 10'01 (5.61m x 3.07m) Bedroom One 12'10 x 11'00 (3.91m x 3.35m) Bedroom Two 10'08 x 10'00 (3.25m x 3.05m) Bedroom Three 9'03 x 7'04 (2.82m x 2.24m) Bathroom