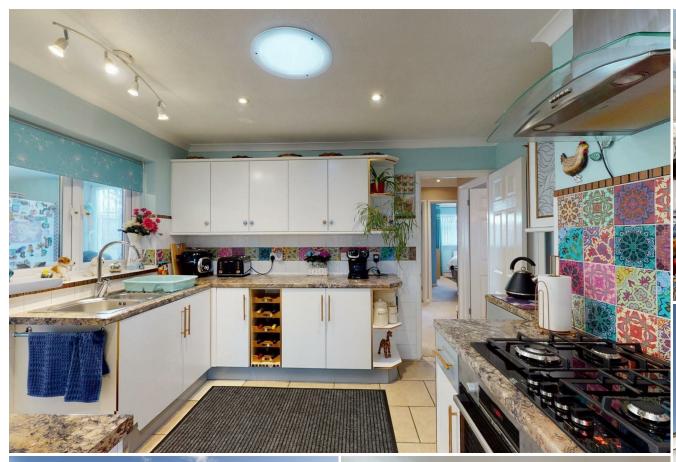

## **DESCRIPTION**

Porch

Kitchen 11'03 x 9'04 (3.43m x 2.84m) Lounge Diner 11'06 x 19'10 (3.51m x 6.05m) Conservatory 18'05 x 10'01 (5.61m x 3.07m) Bedroom One 12'10 x 11'00 (3.91m x 3.35m) Bedroom Two 10'08 x 10'00 (3.25m x 3.05m) Bedroom Three 9'03 x 7'04 (2.82m x 2.24m) Bathroom