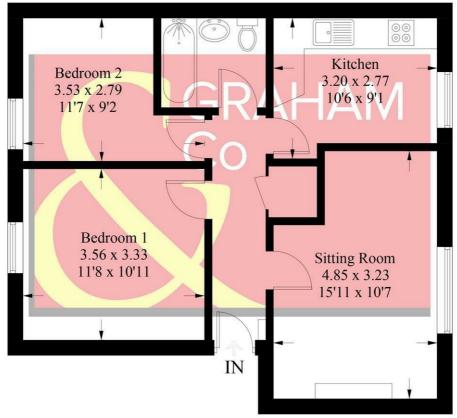

#### **Clatford Manor House, SP11**

Approximate Gross Internal Area = 54.8 sq m / 590 sq ft

PRODUCED FOR GRAHAM AND CO

Whilst every attempt has been made to ensure the accuracy of the floorplan, measurements of doors, windows and rooms are approximate. These plans are for representation purposes only as defined by RICS Code of Measuring Practice and used as such by any prospective purchaser. © Emzo Marketing (ID702685)