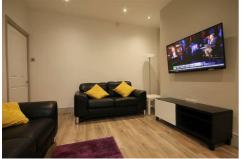

The property is rented until July 2021, receiving £11,160 per annum (£930pcm). The apartment is finished to a HIGH SPECIFICATION and briefly comprises of two bedrooms - both of which are spacious doubles; a stylish lounge with 50" TV and leather sofas, which leads through to the fitted kitchen with LED spotlighting and BREAKFAST BAR. The bathroom is fully tiled with a large shower cubicle. The property also benefits from a security alarm and full double glazing.

This property has an impressive rental history, attracting a top end rent due to the EXCELLENT LOCATION, SPACIOUS BEDROOMS, and STUNNING FINISH.

- Tenanted Investment
- Two Bedroom Apartment
- 7% gross yield
- £11,160pa rent 2020-21
- Refurbished throughout
- Breakfast bar
- Spacious bedrooms
- Excellent rental history
- Close to the City Centre
- EPC rating D