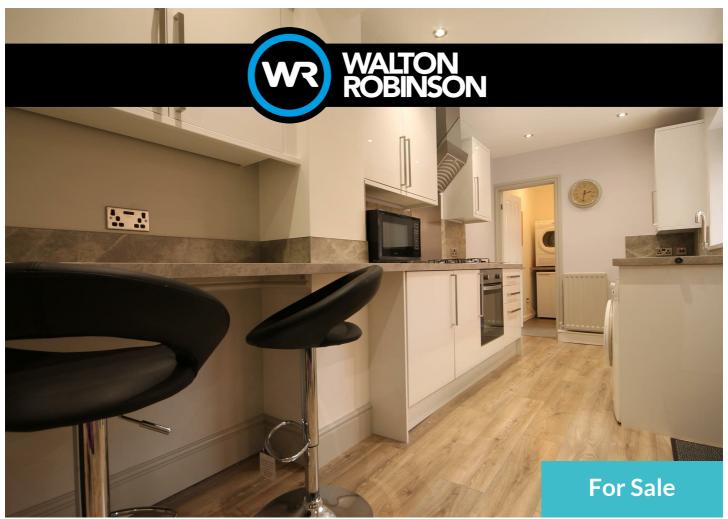

The property is rented until July 2021, receiving £11,160 per annum (£930pcm). The apartment is finished to a HIGH SPECIFICATION and briefly comprises of two bedrooms - both of which are spacious doubles; a stylish lounge with 50" TV and leather sofas, which leads through to the fitted kitchen with LED spotlighting and BREAKFAST BAR. The bathroom is fully tiled with a large shower cubicle. The property also benefits from a security alarm and full double glazing.

This property has an impressive rental history, attracting a top end rent due to the EXCELLENT LOCATION, SPACIOUS BEDROOMS, and STUNNING FINISH.

- Tenanted Investment
- Two Bedroom Apartment
- 7% gross yield
- £11,160pa rent 2020-21
- Refurbished throughout
- Breakfast bar
- Spacious bedrooms
- Excellent rental history
- Close to the City Centre
- EPC rating D