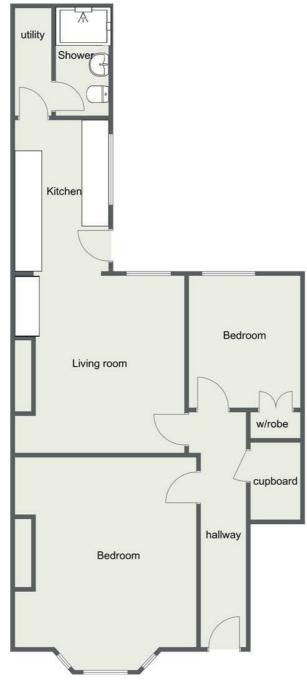

## 3 Kelvin Grove, Sandyford NE2 1RL

EXCELLENT BUY TO LET OPPORTUNITY: This is a SUPERBLY REFURBISHED two bedroom apartment in Sandyford, offering easy access to an excellent range of local amenities, bars and restaurants, as well as being within walking distance to the City Centre.

The property is rented until July 2021, receiving £11,160 per annum (£930pcm). The apartment is finished to a HIGH SPECIFICATION and briefly comprises of two bedrooms - both of which are spacious doubles; a stylish lounge with 50" TV and leather sofas, which leads through to the fitted kitchen with LED spotlighting and BREAKFAST BAR. The bathroom is fully tiled with a large shower cubicle. The property also benefits from a security alarm and full double glazing.