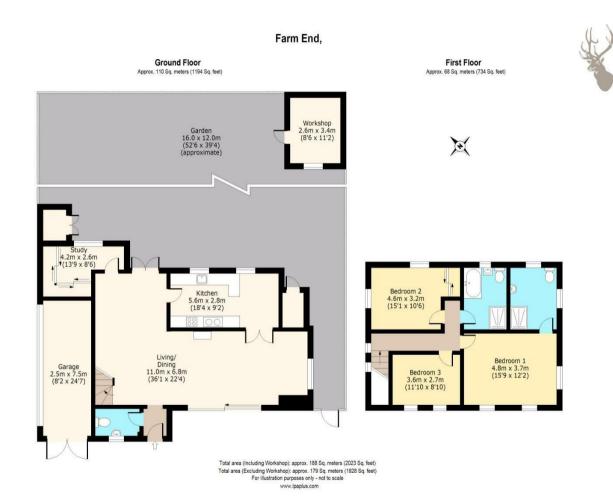

Swatchways is a charming, three double bedroom, two bathroom detached cottage, set in a secluded Cul-De-Sac in sought after Sewardstonebury.

The 30' reception room has picture sliding doors that give uninterrupted views across the landscaped front garden, hardwood parquet flooring and French Stove as a period feature set into an exposed brick feature wall.

The country style kitchen offers ample space with integrated appliances, and Aga oven, completely in keeping with the charming style of the property. Additionally, there is a ground floor study, guest cloakroom and integrated garage that supplements the external parking for several vehicles.

Upstairs, each of the bedrooms is a comfortable double, bedroom one benefits from a high quality en-suite and there is a family bathroom, offering excellent flexibility for families/guests.

On the market for the first time in twenty years, the owners were attracted to the quiet location that is great for walks into the countryside