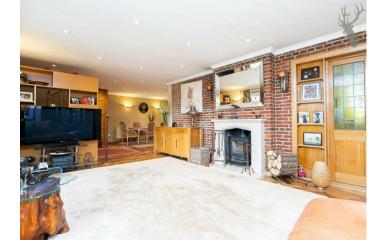

Swatchways is a charming, three double bedroom, two bathroom detached cottage, set in a secluded Cul-De-Sac in sought after Sewardstonebury.

The 30' reception room has picture sliding doors that give uninterrupted views across the landscaped front garden, hardwood parquet flooring and French Stove as a period feature set into an exposed brick feature wall.