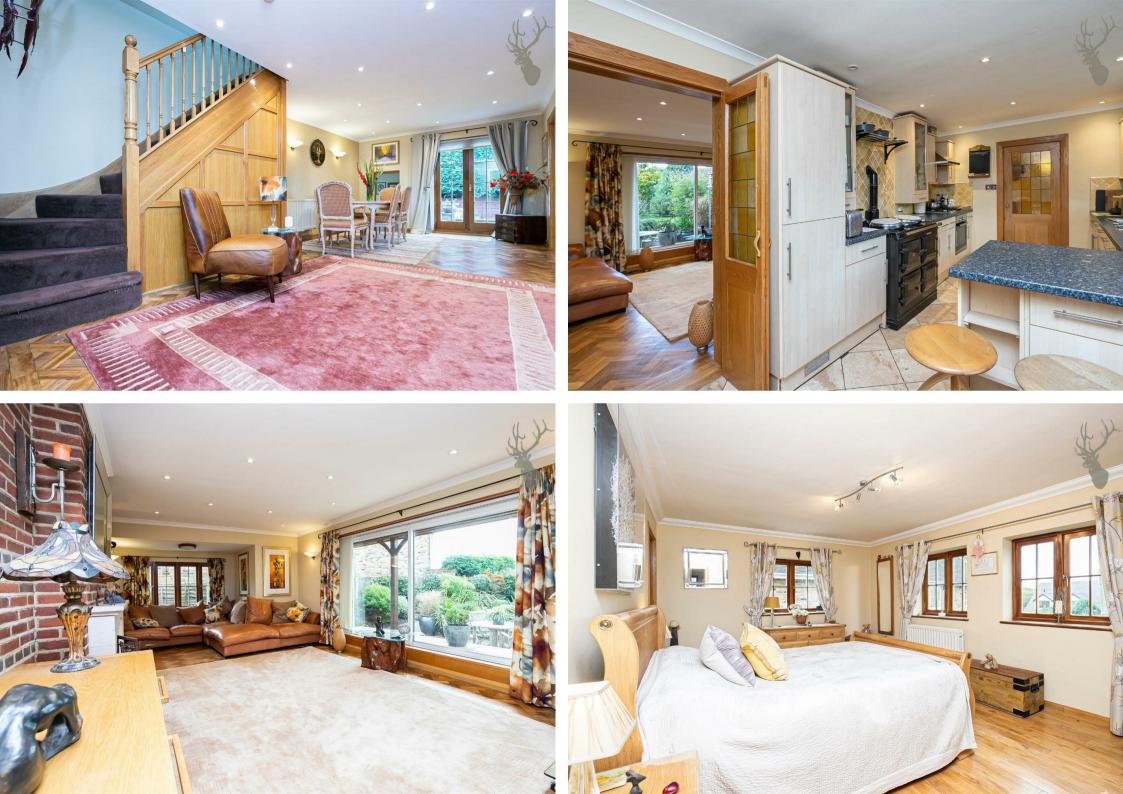

Swatchways is a charming, three double bedroom, two bathroom detached cottage, set in a secluded Cul-De-Sac in sought after Sewardstonebury.

The 30' reception room has picture sliding doors that give uninterrupted views across the landscaped front garden, hardwood parquet flooring and French Stove as a period feature set into an exposed brick feature wall.

The country style kitchen offers ample space with integrated appliances, and Aga oven, completely in keeping with the charming style of the property. Additionally, there is a ground floor study, guest cloakroom and integrated garage that supplements the external parking for several vehicles.

Upstairs, each of the bedrooms is a comfortable double, bedroom one benefits from a high quality en-suite and there is a family bathroom, offering excellent flexibility for families/guests.

On the market for the first time in twenty years, the owners were attracted to the quiet location that is great for walks into the countryside