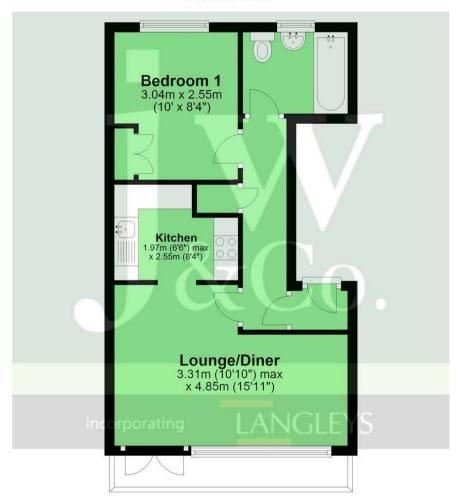

## **First Floor**

A1057 St Albans City €

St Albans City €

Map data ©2020

LIVING ROOM: 15'6 x 10'5 (4.72m x 3.18m)

KITCHEN:

 $8 \times 6 (2.44 \text{m} \times 1.83 \text{m})$ 

BEDROOM:

BATHROOM:

 $9'8 \times 8 (2.95 \text{m} \times 2.44 \text{m})$ 

JW&Co St Albans 3 London Road, St Albans, Hertfordshire, AL1 1LA 01727 844444 stalbans@jwandco.co.uk