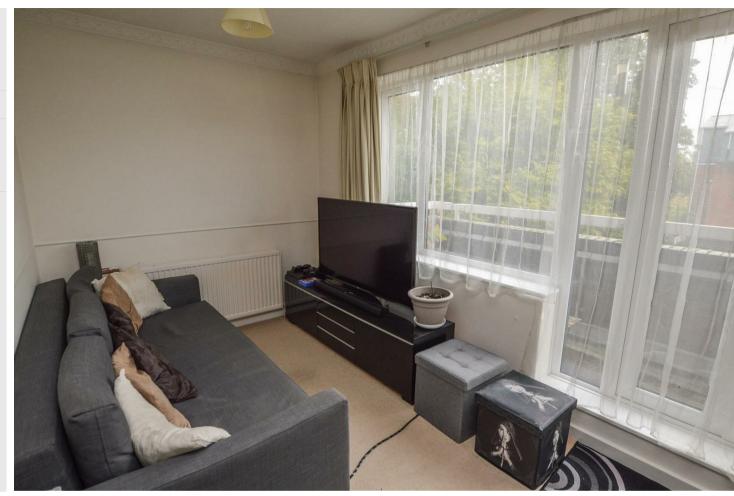

## **First Floor**

A1057 St Albans City €

St Albans City €

Map data ©2020

LIVING ROOM: 15'6 x 10'5 (4.72m x 3.18m)

KITCHEN:

 $8 \times 6 (2.44 \text{m} \times 1.83 \text{m})$ 

BEDROOM: