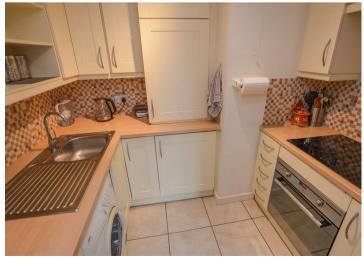

## **First Floor**

A1057 St Albans City €

St Albans City €

Map data ©2020

LIVING ROOM: 15'6 x 10'5 (4.72m x 3.18m)

KITCHEN:

 $8 \times 6 (2.44 \text{m} \times 1.83 \text{m})$ 

BEDROOM: