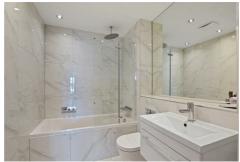

### **Bathroom**

### 8'11" x 8'4" (2.73 x 2.56)

Relaxing bathroom suite, boasting Carrera ceramic wall and floor tiles, white sanitaryware and chrome finished heated towel rail and monobloc mixer taps.