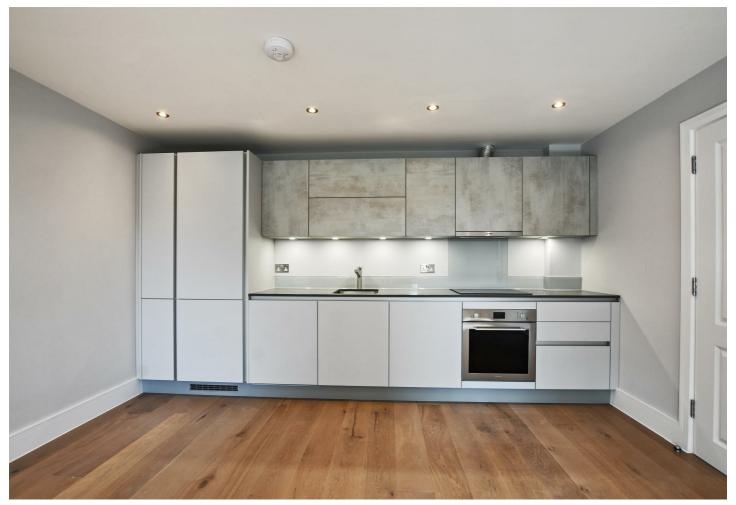

# **Kitchen Living & Dining** 26'2" x 10'11" (7.98 x 3.33)

The custom-designed kitchen provides for a home that allows you to entertain and enjoy cooking. The contemporary composite work surface, large stainless steel 1 1/2 bowl sink, and a full range of energy-efficient integrated appliances including Hob, Electric Oven, Dishwasher, Fridge Freezer, and Washer Dryer allow you to cook whatever your heart desires.

### Internal Finishes & Decor

Smooth plastered finish to all walls and ceilings, comprising an interiorly designed colour pallet throughout with emulsion paint finish to walls and ceilings, and a gloss finish to all skirtings and architrave. All internal doors are paint grade single panel moulded doors with complementary chrome door furniture complementing both the engineered wooden flooring situated within the Kitchen / living room and hallway, as well as the quality pile carpet to the bedroom areas.

Chrome recessed ceiling downlighters to hallways, living / dining room and the bathroom areas, with a ceiling pendant to all bedrooms. Contemporary chrome finish light switches and sockets throughout, and the provision for broadband, telephone and satellite TV has been provided to the living room and bedrooms.