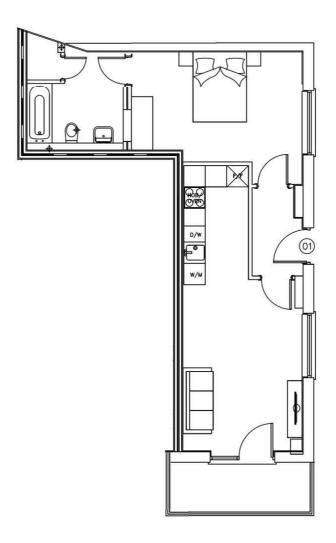

an interiorly designed colour pallet throughout with emulsion paint finish to walls and ceilings, and a gloss finish to all skirtings and architrave. All internal doors are paint grade single panel moulded doors with complementary chrome door furniture complementing both the engineered wooden flooring situated within the Kitchen / living room and hallway, as well as the quality pile carpet to the bedroom areas.

Chrome recessed ceiling downlighters to hallways, living / dining room and the bathroom areas, with a ceiling pendant to all bedrooms. Contemporary chrome finish light switches and sockets throughout, and the provision for broadband, telephone and satellite TV has been provided to the living room and bedrooms.

### Warranty

10-year Checkmate Structural Warranty.

### Floor Plan



### Area Map

# Devas St. Devas Devas

### **Energy Efficiency Graph**



These particulars, whilst believed to be accurate are set out as a general outline only for guidance and do not constitute any part of an offer or contract. Intending purchasers should not rely on them as statements of representation of fact, but must satisfy themselves by inspection or otherwise as to their accuracy. No person in this firms employment has the authority to make or give any representation or warranty in respect of the property.