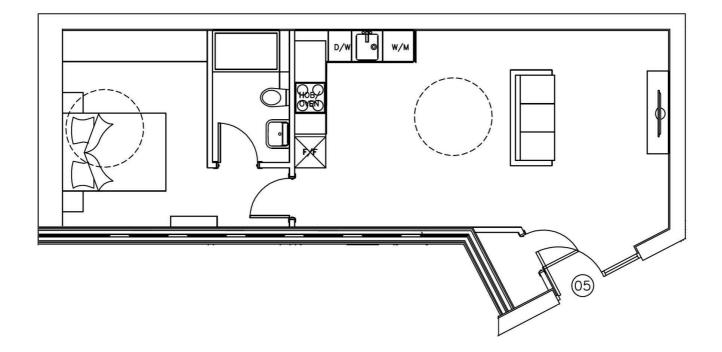

#### 22'0" × 10'4" (6.71 × 3.15)

The custom designed kitchen provides for a home that allows you to entertain and enjoy cooking. The contemporary composite work surface, large stainless steel 1 1/2 bowl sink and a full range of energy efficient integrated appliances including Hob, Electric Oven, Dishwasher, Fridge Freezer and Washer Dryer allow you to cook what ever your heart desires.

#### 8'4" × 5'0" (2.55 × 1.54)

Relaxing bathroom suite, boasting Carrera ceramic wall and floor tiles, white sanitaryware and chrome finished heated towel rail and monobloc mixer taps.

# 12'11" × 9'0" (3.95 × 2.75)

Neutral colour emulsion paint to walls, gloss finish to skirtings and architrave, grey carpet throughout, chrome light switches and plug sockets including USB outlets. Satellite TV has been provided to all bedrooms.