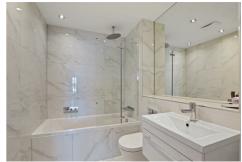

#### Bathroom

#### 8'4" × 5'0" (2.55 × 1.54)

Relaxing bathroom suite, boasting Carrera ceramic wall and floor tiles, white sanitaryware and chrome finished heated towel rail and monobloc mixer taps.