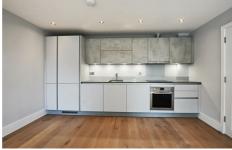

# Kitchen Living & Dining

#### 22'0" × 10'4" (6.71 × 3.15)

The custom designed kitchen provides for a home that allows you to entertain and enjoy cooking. The contemporary composite work surface, large stainless steel 1 1/2 bowl sink and a full range of energy efficient integrated appliances including Hob, Electric Oven, Dishwasher, Fridge Freezer and Washer Dryer allow you to cook what ever your heart desires.