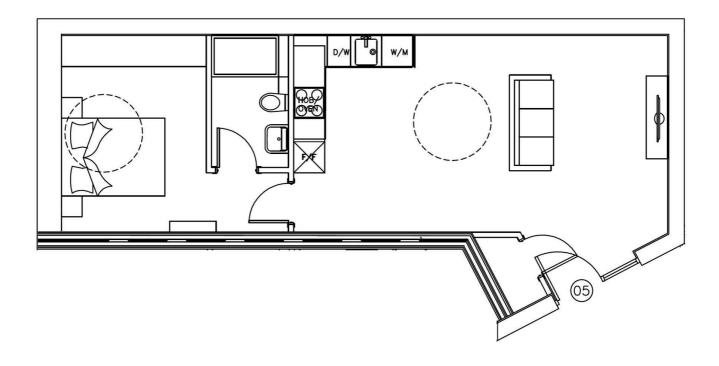

# **Kitchen Living & Dining** 24'2" x 12'4" (7.38 x 3.78)

The custom designed kitchen provides for a home that allows you to entertain and enjoy cooking. The contemporary composite work surface, large stainless steel 1 1/2 bowl sink and a full range of energy efficient integrated appliances including Hob, Electric Oven, Dishwasher, Fridge Freezer and Washer Dryer allow you to cook what ever your heart desires.

#### **Bedroom**

#### 12'5" x 8'9" (3.80 x 2.67)

Neutral colour emulsion paint to walls, gloss finish to skirtings and architrave, grey carpet throughout, chrome light switches and plug sockets including USB outlets. Satellite TV has been provided to all bedrooms.