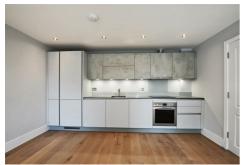

# **Kitchen Living & Dining** 24'2" x 12'4" (7.38 x 3.78)

The custom designed kitchen provides for a home that allows you to entertain and enjoy cooking. The contemporary composite work surface, large stainless steel 1 1/2 bowl sink and a full range of energy efficient integrated appliances including Hob, Electric Oven, Dishwasher, Fridge Freezer and Washer Dryer allow you to cook what ever your heart desires.