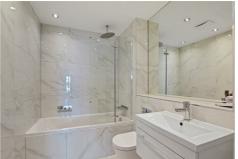

#### Bathroom

#### 8'2" x 5'0" (2.51 x 1.54)

Relaxing bathroom suite, boasting Carrera ceramic wall and floor tiles, white sanitaryware and chrome finished heated towel rail and monobloc mixer taps.