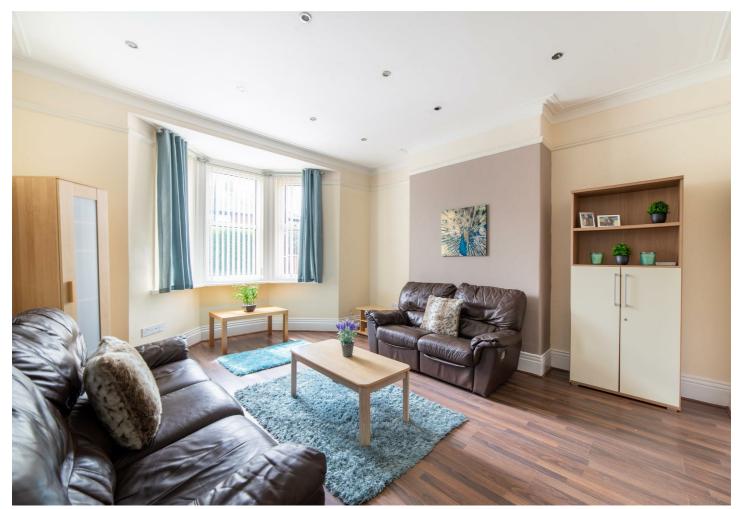

## 263 Rothbury Terrace, Heaton, NE6 5DE £1,349 PCM

Available 20th August 2021 - £79pppw - £1,369pcm - £16pppw Bills Inclusive - 4 Double Bedrooms - Lounge with Open Plan Dining Room - Bathroom Room - Terraced House - Close To Transport Links & Amenities of Chillingham Road - Viewing Essential - Furnished

Brunton Residential - Fantastic 4 double bedroom student home available 21st August 2021, located on Rothbury Terrace, Heaton, walking distance to Uni, Very high standard.

- · Available 20st August 2021
- ·£79pppw/£1,369pcm
- Extra £16pppw bills inclusive (gas, electricity, water, broadband, tv license)
- · Mid Terraced Maisonette
- · Very high standard
- · 4 Double bedrooms
- · 1 Bathrooms
- · Open plan living room, Dining separate Kitchen
- · One of the best student houses available
- · Act fast enquire now to arrange a viewing!