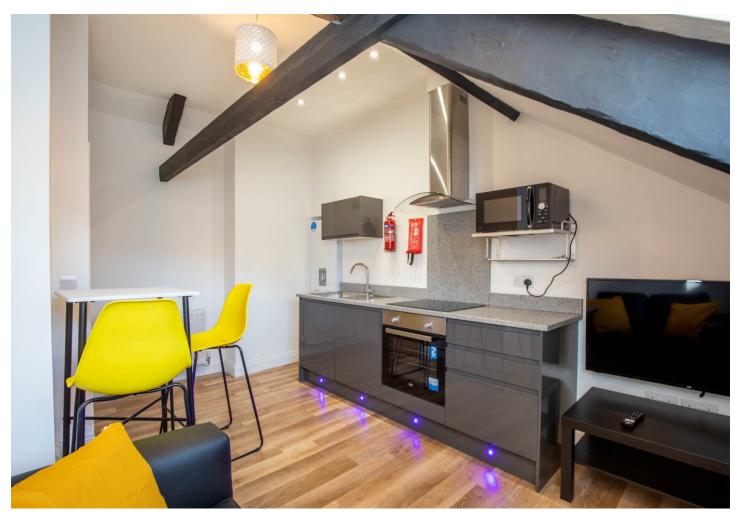

## £698 PCM

\*\*\* VIDEO TOUR \*\*\* - Available 5th August 2021- Rent £697.67pcm/£161pw - Newly refurbished 1-bed apartment - Bills inclusive for £23pppw - Fantastic city centre location - Call today for viewings.

Brunton Residential - Fantastic 1 double bedroom Apartment available 5th August 2021, located on Ridley Place, City Centre, Close to both Uni's, fully refurbished in 2020.

- · Available 5th August 2021
- ·£161pw / £697.67pcm
- Extra £23pppw bills inclusive (gas, electricity, water, broadband, tv license)
- · City Centre Apartment
- · Very high standard
- ·1 Double bedroom
- · 1 bathroom
- · Modern kitchen
- · One of the best apartments available
- · Act fast enquire now to arrange a viewing!