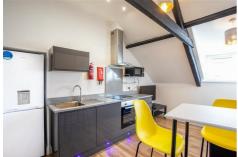

## £698 PCM

\*\*\* VIDEO TOUR \*\*\* - Available 5th August 2021- Rent £697.67pcm/£161pw - Newly refurbished 1-bed apartment - Bills inclusive for £23pppw - Fantastic city centre location - Call today for viewings.

Brunton Residential - Fantastic 1 double bedroom Apartment available 5th August 2021, located on Ridley Place, City Centre, Close to both Uni's, fully refurbished in 2020.

- · Available 5th August 2021
- ·£161pw / £697.67pcm
- Extra £23pppw bills inclusive (gas, electricity, water, broadband, tv license)
- · City Centre Apartment
- · Very high standard
- ·1 Double bedroom
- · 1 bathroom
- · Modern kitchen
- · One of the best apartments available
- · Act fast enquire now to arrange a viewing!