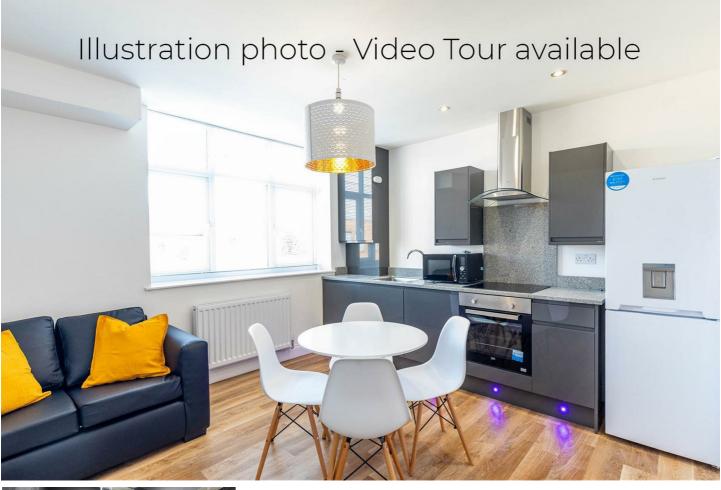

## 21 Ridley Place, City Centre, NE1 8JN £520 PCM

\*\*\* VIDEO TOUR \*\*\* - Available August 2021- Rent £520pcm / £120pw - Fantasitc new refurbishment - en-suite bathroom - £46pppw extra for bills inclusive - Call to arrange viewings Brunton Residential – Fantastic Studio student apartment available 31st July 2021, located on Ridley Place, City Centre, Close to both Uni's, fully refurbished in 2020.

- Available 31st July 2021
- Rent £520pcm / £120pw
- Extra £23pppw bills inclusive (gas, electricity, water, broadband, tv license)
- Very high standard
- Studio Apartment
- En-suite
- Modern kitchen
- · One of the best student studio available
- · Act fast enquire now to arrange a viewing!